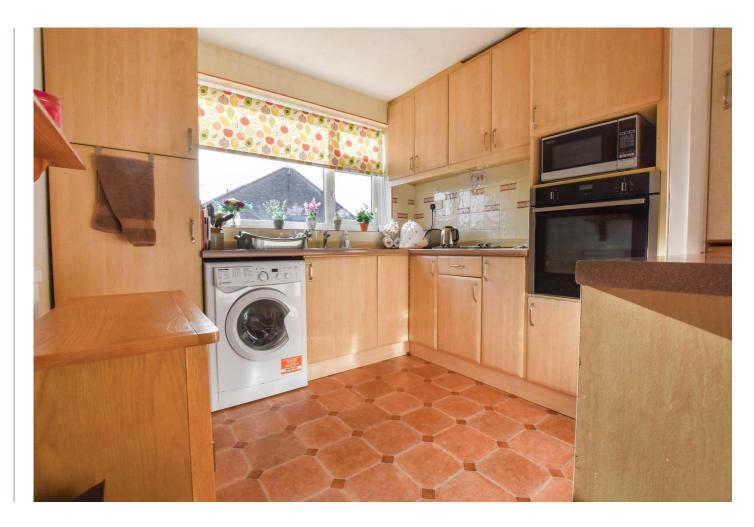

## **SUMMARY**

- No Onward Chain
- Two Bedroom Semi Detached Bungalow
- Extended
- Oversized Garage & Off Road Parking
- Enclosed Rear Courtyard Garden Area
- Kitchen
- Living Room
- Shower Room

Two bedroom extended semi detached bungalow offered for sale with no forward chain. The property comprises; Porch, Kitchen, Living Room, Shower Room, two double bedrooms. Oversized Garage with electric up and over door, off road parking and enclosed rear courtyard garden area.