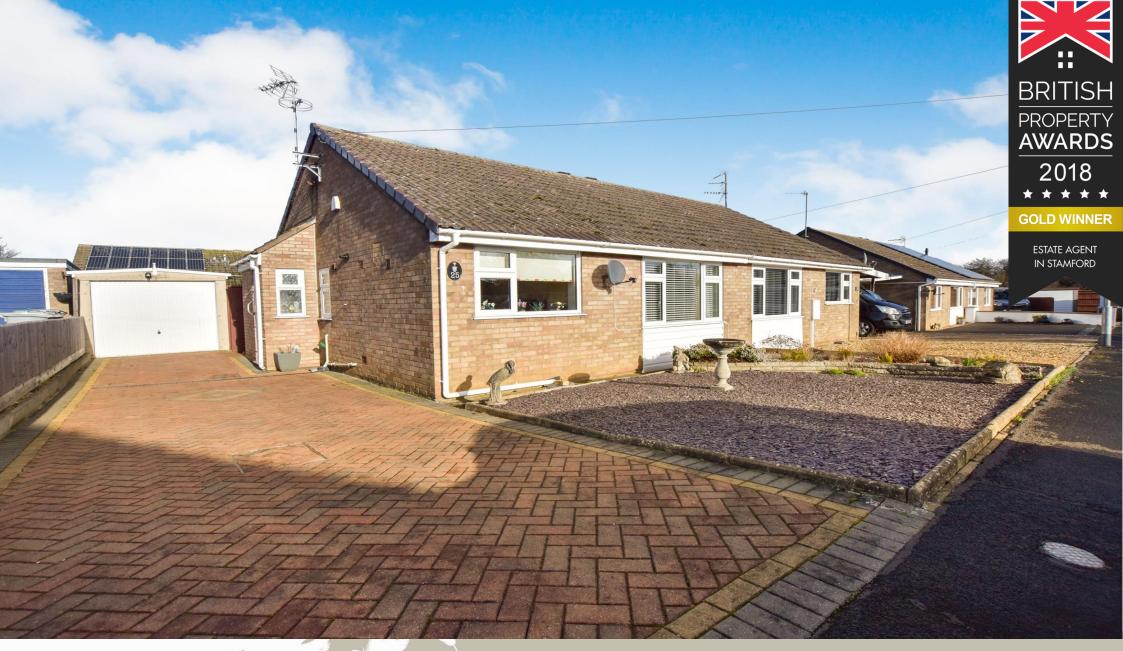

## Peterhouse Close,

Stamford, PE9 1JB **£240,000** 

## **SUMMARY**

- No Onward Chain
- Two Bedroom Semi Detached Bungalow
- Extended
- Oversized Garage & Off Road Parking
- Enclosed Rear Courtyard Garden Area
- Kitchen
- Living Room
- Shower Room

Two bedroom extended semi detached bungalow offered for sale with no forward chain. The property comprises; Porch, Kitchen, Living Room, Shower Room, two double bedrooms. Oversized Garage with electric up and over door, off road parking and enclosed rear courtyard garden area.