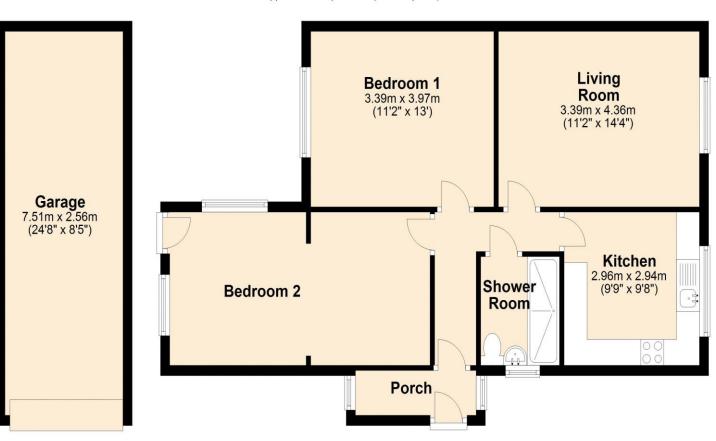

## **Ground Floor**

Approx. 79.9 sq. metres (859.9 sq. feet)

Total area: approx. 79.9 sq. metres (859.9 sq. feet)

8-9 Red Lion Street Stamford Lincolnshire PE9 1PA

01780 238110 info@nestestates.co.uk www.nestestates.co.uk