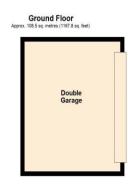

## SUMMARY

- Three Bedroom Semi Detached Period
  Property
- Dining Room, Living Room & Conservatory
- Kitchen & Utility Room
- Downstairs WC & Family Bathroom
- Built In Wardrobes To All Three Bedrooms
- Enclosed Rear Garden
- Double Garage
- Within Walking Distance To Stamford's
  Town Centre

\*\*\* WITH DOUBLE GARAGE \*\*\* Three Bedroom semi detached period property, situated in the very sought after location of Victoria Road, Stamford. Briefly comprising; Entrance Hall, Dining Room, Kitchen, Utility Room & Downstairs WC, Living Room, Conservatory, Family Bathroom, All three bedrooms have built in wardrobes, Enclosed Rear Garden and Double Garage. The historic market town of Stamford with from many shops, garden centres, churches, public houses and hotels to be found, along with indoor swimming pool, leisure centre and good medical facilities. Other recreational amenities in the area include several golf courses, Burghley House and Rutland Water between Stamford and Oakham for fishing, sailing and other pursuits. Not only benefiting from excellent primary & secondary schools near by, education in the town is exceptional, provided by the renowned Stamford Endowed Schools. Additional state and independent schooling can be found in nearby market towns such as Bourne, Market Deeping and Oakham. High speed trains from Peterborough (only 15 miles away) to London Kings Cross take approximately 46 minutes; ideal for the commuter. The A1 road is only 1 mile away.

Total area: approx. 166.2 sq. metres (1788.5 sq. feet)