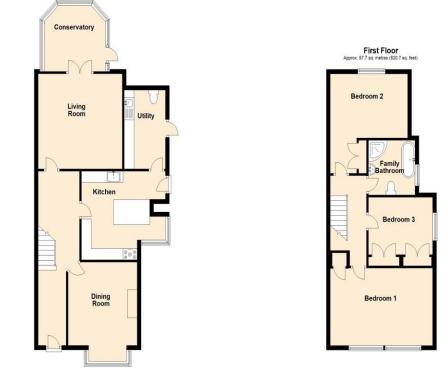

## SUMMARY

- Three Bedroom Semi Detached Period
  Property
- Dining Room, Living Room & Conservatory
- Kitchen & Utility Room
- Downstairs WC & Family Bathroom
- Built In Wardrobes To All Three Bedrooms
- Enclosed Rear Garden
- Double Garage
- Within Walking Distance To Stamford's
  Town Centre

\*\*\* WITH DOUBLE GARAGE \*\*\* Three Bedroom semi detached period property, situated in the very sought after location of Victoria Road, Stamford. Briefly comprising; Entrance Hall, Dining Room, Kitchen, Utility Room & Downstairs WC, Living Room, Conservatory, Family Bathroom, All three bedrooms have built in wardrobes, Enclosed Rear Garden and Double Garage. The historic market town of Stamford with from many shops, garden centres, churches, public houses and hotels to be found, along with indoor swimming pool, leisure centre and good medical facilities. Other recreational amenities in the area include several golf courses, Burghley House and Rutland Water between Stamford and Oakham for fishing, sailing and other pursuits. Not only benefiting from excellent primary & secondary schools near by, education in the town is exceptional, provided by the renowned Stamford Endowed Schools. Additional state and independent schooling can be found in nearby market towns such as Bourne, Market Deeping and Oakham. High speed trains from Peterborough (only 15 miles away) to London Kings Cross take approximately 46 minutes; ideal for the commuter. The A1 road is only 1 mile away.

Total area: approx. 166.2 sq. metres (1788.5 sq. feet)