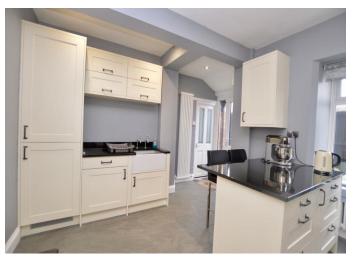

## SUMMARY

- Three Bedroom Semi Detached Period
  Property
- Dining Room, Living Room & Conservatory
- Kitchen & Utility Room
- Downstairs WC & Family Bathroom
- Built In Wardrobes To All Three Bedrooms
- Enclosed Rear Garden
- Double Garage
- Within Walking Distance To Stamford's
  Town Centre

\*\*\* WITH DOUBLE GARAGE \*\*\* Three Bedroom semi detached period property, situated in the very sought after location of Victoria Road, Stamford. Briefly comprising; Entrance Hall, Dining Room, Kitchen, Utility Room & Downstairs WC, Living Room, Conservatory, Family Bathroom, All three bedrooms have built in wardrobes, Enclosed Rear Garden and Double Garage. The historic market town of Stamford with from many shops, garden centres, churches, public houses and hotels to be found, along with indoor swimming pool, leisure centre and good medical facilities. Other recreational amenities in the area include several golf courses, Burghley House and Rutland Water between Stamford and Oakham for fishing, sailing and other pursuits. Not only benefiting from excellent primary & secondary schools near by, education in the town is exceptional, provided by the renowned Stamford Endowed Schools. Additional state and independent schooling can be found in nearby market towns such as Bourne, Market Deeping and Oakham. High speed trains from Peterborough (only 15 miles away) to London Kings Cross take approximately 46 minutes; ideal for the commuter. The A1 road is only 1 mile away.