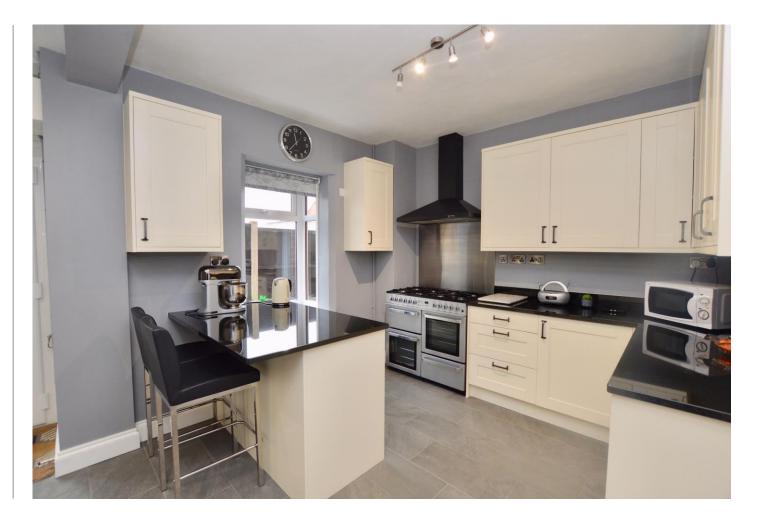

## SUMMARY

- Three Bedroom Semi Detached Period
  Property
- Dining Room, Living Room & Conservatory
- Kitchen & Utility Room
- Downstairs WC & Family Bathroom
- Built In Wardrobes To All Three Bedrooms
- Enclosed Rear Garden
- Double Garage
- Within Walking Distance To Stamford's
  Town Centre

\*\*\* WITH DOUBLE GARAGE \*\*\* Three Bedroom semi detached period property, situated in the very sought after location of Victoria Road, Stamford. Briefly comprising; Entrance Hall, Dining Room, Kitchen, Utility Room & Downstairs WC, Living Room, Conservatory, Family Bathroom, All three bedrooms have built in wardrobes, Enclosed Rear Garden and Double Garage. The historic market town of Stamford with from many shops, garden centres, churches, public houses and hotels to be found, along with indoor swimming pool, leisure centre and good medical facilities. Other recreational amenities in the area include several golf courses, Burghley House and Rutland Water between Stamford and Oakham for fishing, sailing and other pursuits. Not only benefiting from excellent primary & secondary schools near by, education in the town is exceptional, provided by the renowned Stamford Endowed Schools. Additional state and independent schooling can be found in nearby market towns such as Bourne, Market Deeping and Oakham. High speed trains from Peterborough (only 15 miles away) to London Kings Cross take approximately 46 minutes; ideal for the commuter. The A1 road is only 1 mile away.