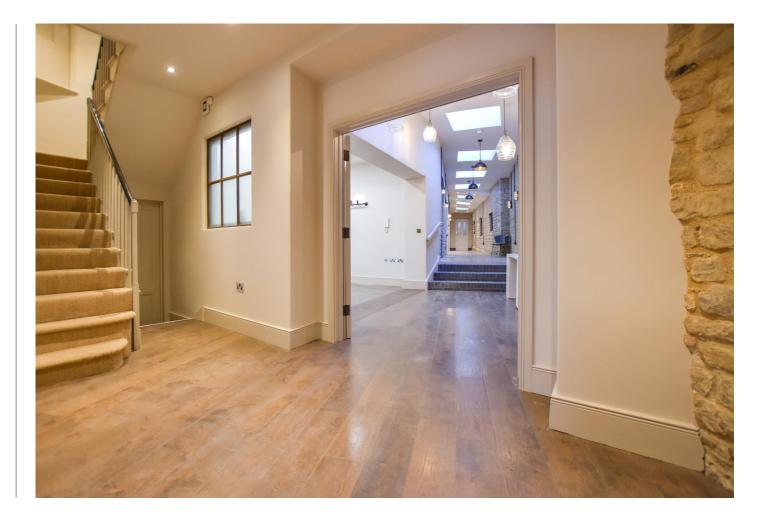

## \*\*\* TOWN CENTRE \*\*\*

Nest Estates are delighted to present Otters Pocket, a charming four-bedroom terraced home ideally located in the heart of Stamford's vibrant town centre. Spanning over 2,800 sq ft of living space, this characterful property offers a unique layout, including an Entrance Hall, Dining Room, Snug, Study, Sitting Area, Kitchen, Utility Room, Family Bathroom, Four generously sized Bedrooms, Two additional Shower Rooms, a Cellar, and a small Courtyard.