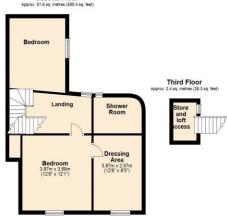

**Ground Floor** 1471.4 sq. feet)

Annex 1367 sa metre

Second Floor

Total area: approx. 260.4 sq. metres (2803.1 sq. feet)

of any offer or contract. The information referred to in these particulars should be independently verified by any prospective