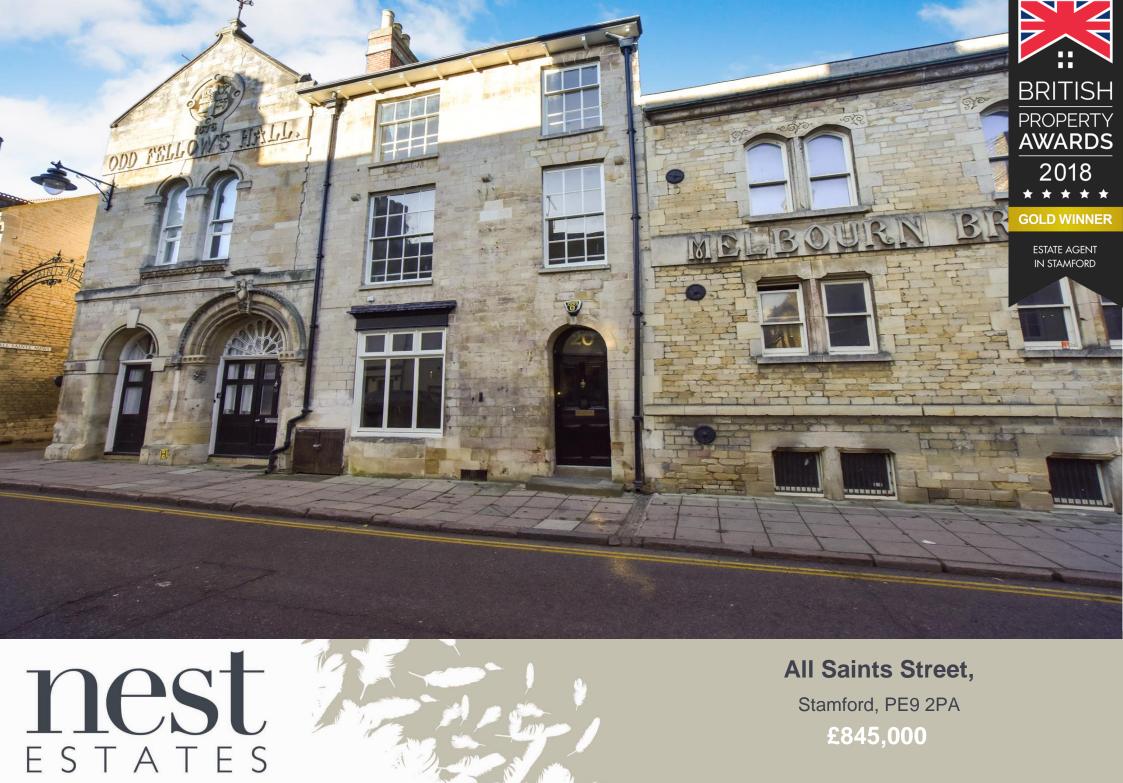

## **All Saints Street,**

Stamford, PE9 2PA £845,000

## \*\*\* TOWN CENTRE \*\*\*

Nest Estates are delighted to present Otters Pocket, a charming four-bedroom terraced home ideally located in the heart of Stamford's vibrant town centre. Spanning over 2,800 sq ft of living space, this characterful property offers a unique layout, including an Entrance Hall, Dining Room, Snug, Study, Sitting Area, Kitchen, Utility Room, Family Bathroom, Four generously sized Bedrooms, Two additional Shower Rooms, a Cellar, and a small Courtyard.