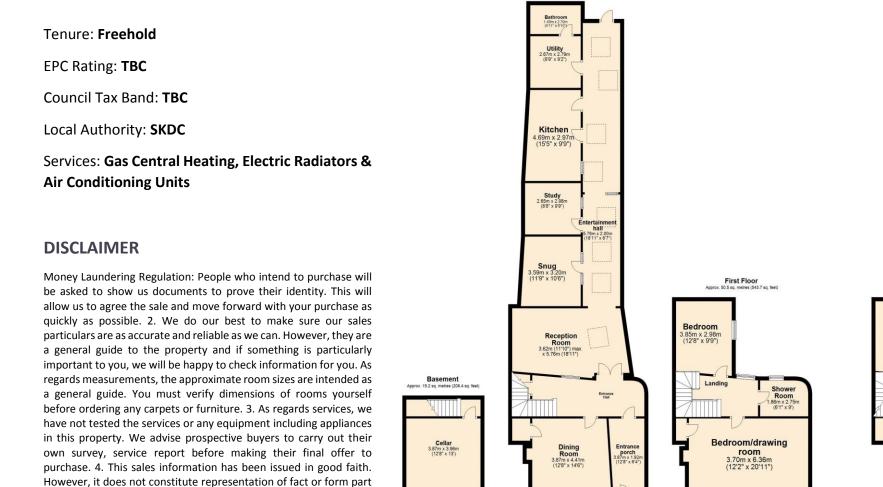

**Ground Floor** 1471.4 sq. feet)

Annex 1367 sa metre

Second Floor

Total area: approx. 260.4 sq. metres (2803.1 sq. feet)

of any offer or contract. The information referred to in these particulars should be independently verified by any prospective