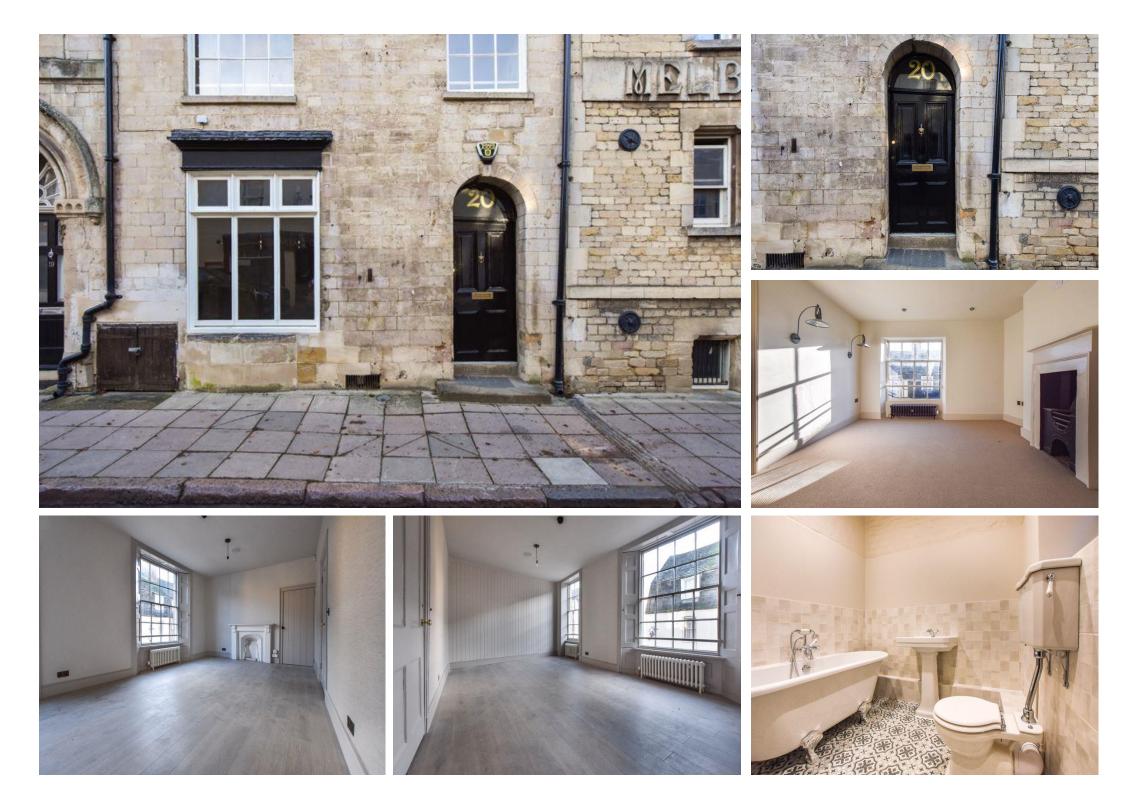

## \*\*\* TOWN CENTRE \*\*\*

Nest Estates are delighted to present Otters Pocket, a charming four-bedroom terraced home ideally located in the heart of Stamford's vibrant town centre. Spanning over 2,800 sq ft of living space, this characterful property offers a unique layout, including an Entrance Hall, Dining Room, Snug, Study, Sitting Area, Kitchen, Utility Room, Family Bathroom, Four generously sized Bedrooms, Two additional Shower Rooms, a Cellar, and a small Courtyard.

## SUMMARY

- Over 2800 Sq Ft Home
- Characterful Four Bedroom Terraced Home
- Dining Room, Snug, Sitting Area & Study
- Bathroom & Two Shower Rooms
- Kitchen & Utility Room
- Town Centre Location
- Small Courtyard Area