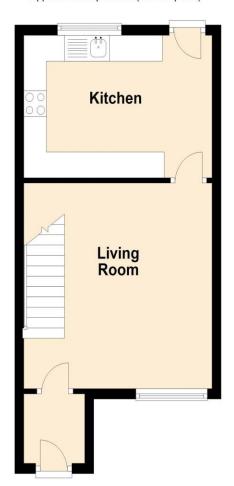

## **Ground Floor**

Approx. 30.3 sq. metres (326.5 sq. feet)

## First Floor

Approx. 28.4 sq. metres (305.6 sq. feet)

Total area: approx. 58.7 sq. metres (632.1 sq. feet)

8-9 Red Lion Street Stamford Lincolnshire PE9 1PA

onestestates.co.uk
www.nestestates.co.uk