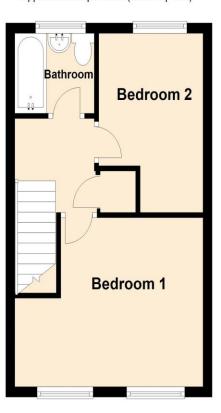

## First Floor

Approx. 28.4 sq. metres (305.6 sq. feet)

Total area: approx. 58.7 sq. metres (632.1 sq. feet)

8-9 Red Lion Street Stamford Lincolnshire PE9 1PA

onestestates.co.uk
www.nestestates.co.uk