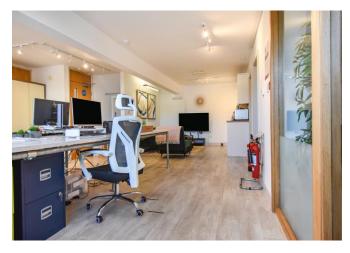

## **SUMMARY**

- Currently achieving a gross income of £38,496
- Potential to achieve a gross income of circa £45,000 once final office has been let.
- Close to Stamford's town centre
- 6 Offices, Meeting Room, 2 Kitchen Areas, Store Room, 4 Toilets
- Detached Office Block
- Potential for other uses subject to Planning Permission
- 2 new kitchens /acoustic panelling
- Underfloor Heating

\*\*\* INVESTMENT OPPORTUNITY \*\*\* OVER 2800 SQ FT \*\*\* Nest Estates are pleased to offer for sale this detached set of offices with over 2800 Sq Ft of space, currently earning gross income of: £38,496 per annum, with another office still to let out, so it has potential to increase to a gross income of £45,000. The property comprises; six offices, a meeting room to one of the larger offices downstairs, two kitchen areas, a store room, and four toilets. Situated only a short walk away from Stamford's town centre. Please contact our office on 01780 238110 for more information, or to arrange an internal viewing.