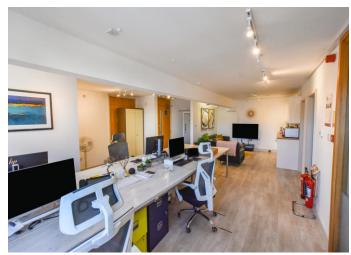

## **SUMMARY**

- Currently achieving a gross income of £38,496
- Potential to achieve a gross income of circa £45,000 once final office has been let.
- Close to Stamford's town centre
- 6 Offices, Meeting Room, 2 Kitchen Areas, Store Room, 4 Toilets
- Detached Office Block
- Potential for other uses subject to Planning Permission
- 2 new kitchens /acoustic panelling
- Underfloor Heating

\*\*\* INVESTMENT OPPORTUNITY \*\*\* OVER 2800 SQ FT \*\*\* Nest Estates are pleased to offer for sale this detached set of offices with over 2800 Sq Ft of space, currently earning gross income of: £38,496 per annum, with another office still to let out, so it has potential to increase to a gross income of £45,000. The property comprises; six offices, a meeting room to one of the larger offices downstairs, two kitchen areas, a store room, and four toilets. Situated only a short walk away from Stamford's town centre. Please contact our office on 01780 238110 for more information, or to arrange an internal viewing.