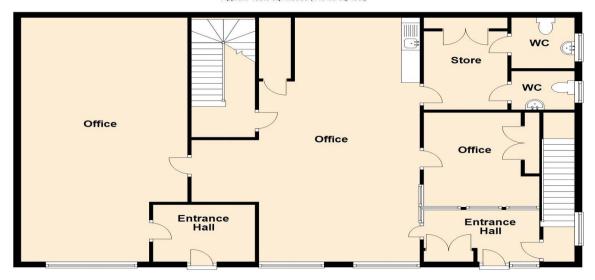

## **SUMMARY**

- Currently achieving a gross income of £38,496
- Potential to achieve a gross income of circa £45,000 once final office has been let.
- Close to Stamford's town centre
- 6 Offices, Meeting Room, 2 Kitchen Areas, Store Room, 4 Toilets
- Detached Office Block
- Potential for other uses subject to Planning Permission
- 2 new kitchens /acoustic panelling
- Underfloor Heating

\*\*\* INVESTMENT OPPORTUNITY \*\*\* OVER 2800 SQ FT \*\*\* Nest Estates are pleased to offer for sale this detached set of offices with over 2800 Sq Ft of space, currently earning gross income of: £38,496 per annum, with another office still to let out, so it has potential to increase to a gross income of £45,000. The property comprises; six offices, a meeting room to one of the larger offices downstairs, two kitchen areas, a store room, and four toilets. Situated only a short walk away from Stamford's town centre. Please contact our office on 01780 238110 for more information, or to arrange an internal viewing.

First Floor
Approx. 131.7 sq. metres (1417.7 sq. fee

Total area: approx. 264.7 sq. metres (2849.2 sq. feet)

8-9 Red Lion Street Stamford Lincolnshire PE9 1PA

onestestates.co.uk
www.nestestates.co.uk