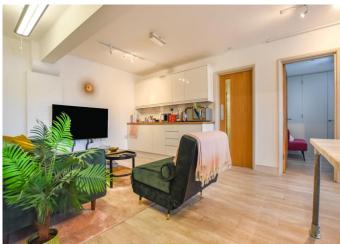

## **SUMMARY**

- Currently achieving a gross income of £38,496
- Potential to achieve a gross income of circa £45,000 once final office has been let.
- Close to Stamford's town centre
- 6 Offices, Meeting Room, 2 Kitchen Areas, Store Room, 4 Toilets
- Detached Office Block
- Potential for other uses subject to Planning Permission
- 2 new kitchens /acoustic panelling
- Underfloor Heating

\*\*\* INVESTMENT OPPORTUNITY \*\*\* OVER 2800 SQ FT \*\*\* Nest Estates are pleased to offer for sale this detached set of offices with over 2800 Sq Ft of space, currently earning gross income of: £38,496 per annum, with another office still to let out, so it has potential to increase to a gross income of £45,000. The property comprises; six offices, a meeting room to one of the larger offices downstairs, two kitchen areas, a store room, and four toilets. Situated only a short walk away from Stamford's town centre. Please contact our office on 01780 238110 for more information, or to arrange an internal viewing.