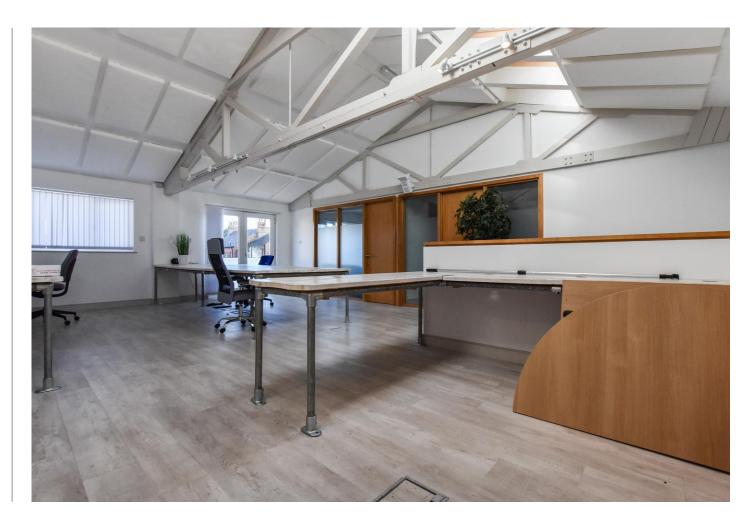

## **SUMMARY**

- Currently achieving a gross income of £38,496
- Potential to achieve a gross income of circa £45,000 once final office has been let.
- Close to Stamford's town centre
- 6 Offices, Meeting Room, 2 Kitchen Areas, Store Room, 4 Toilets
- Detached Office Block
- Potential for other uses subject to Planning Permission
- 2 new kitchens /acoustic panelling
- Underfloor Heating

\*\*\* INVESTMENT OPPORTUNITY \*\*\* OVER 2800 SQ FT \*\*\* Nest Estates are pleased to offer for sale this detached set of offices with over 2800 Sq Ft of space, currently earning gross income of: £38,496 per annum, with another office still to let out, so it has potential to increase to a gross income of £45,000. The property comprises; six offices, a meeting room to one of the larger offices downstairs, two kitchen areas, a store room, and four toilets. Situated only a short walk away from Stamford's town centre. Please contact our office on 01780 238110 for more information, or to arrange an internal viewing.