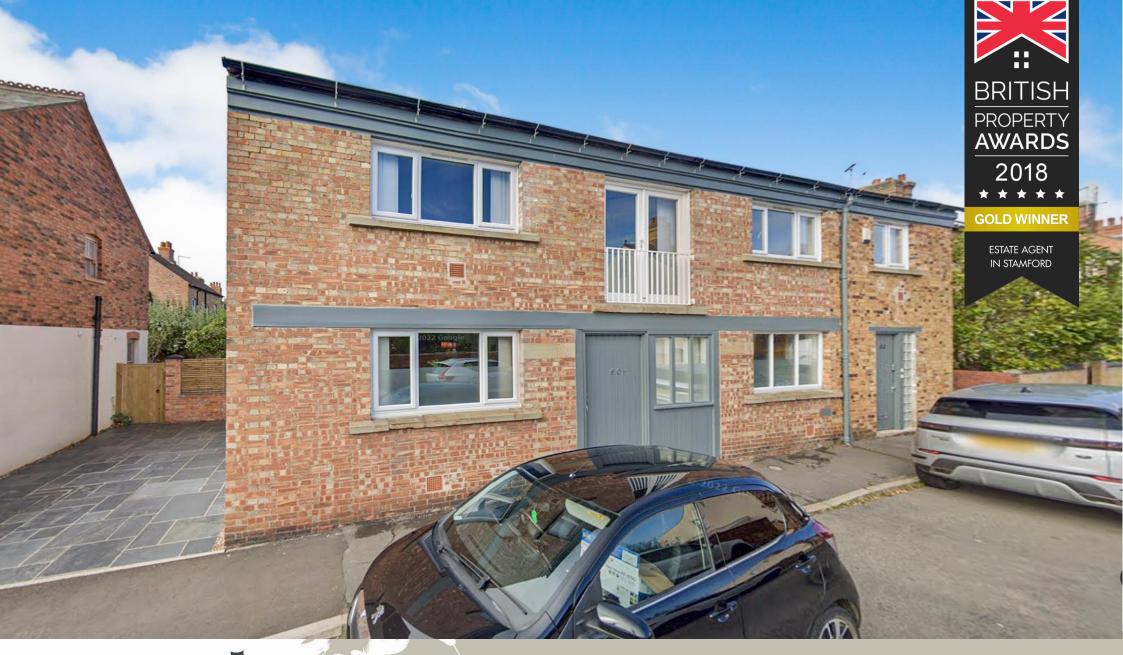

\*\*\* INVESTMENT OPPORTUNITY \*\*\* OVER 2800 SQ FT \*\*\* Nest Estates are pleased to offer for sale this detached set of offices with over 2800 Sq Ft of space, currently earning gross income of: £38,496 per annum, with another office still to let out, so it has potential to increase to a gross income of £45,000. The property comprises; six offices, a meeting room to one of the larger offices downstairs, two kitchen areas, a store room, and four toilets. Situated only a short walk away from Stamford's town centre. Please contact our office on 01780 238110 for more information, or to arrange an internal viewing.