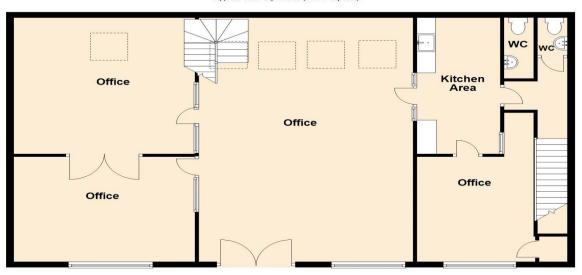

\*\*\* INVESTMENT OPPORTUNITY \*\*\* OVER 2800 SQ FT \*\*\* Nest Estates are pleased to offer for sale this detached set of offices with over 2800 Sq Ft of space, currently earning gross income of: £38,496 per annum, with another office still to let out, so it has potential to increase to a gross income of £45,000. The property comprises; six offices, a meeting room to one of the larger offices downstairs, two kitchen areas, a store room, and four toilets. Situated only a short walk away from Stamford's town centre. Please contact our office on 01780 238110 for more information, or to arrange an internal viewing.

First Floor
Approx. 131.7 sq. metres (1417.7 sq. fee

Total area: approx. 264.7 sq. metres (2849.2 sq. feet)

8-9 Red Lion Street Stamford Lincolnshire PE9 1PA

onestestates.co.uk
www.nestestates.co.uk