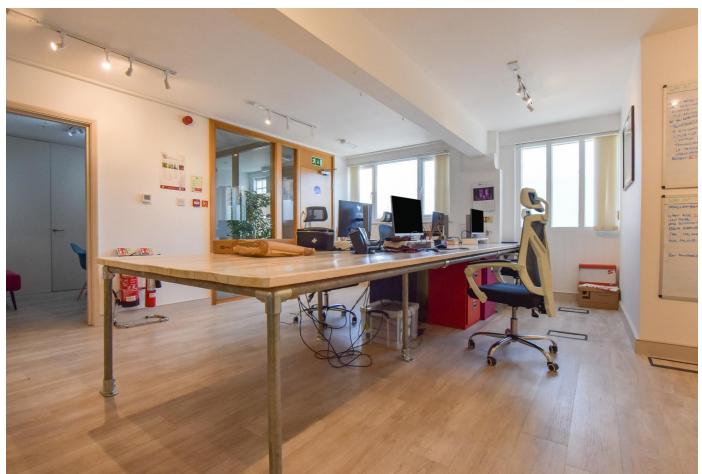

## **SUMMARY**

- Currently achieving a gross income of £38,496
- Potential to achieve a gross income of circa £45,000 once final office has been let.
- Close to Stamford's town centre
- 6 Offices, Meeting Room, 2 Kitchen Areas, Store Room, 4 Toilets
- Detached Office Block
- Potential for other uses subject to Planning Permission
- 2 new kitchens /acoustic panelling
- Underfloor Heating

\*\*\* INVESTMENT OPPORTUNITY \*\*\* OVER 2800 SQ FT \*\*\* Nest Estates are pleased to offer for sale this detached set of offices with over 2800 Sq Ft of space, currently earning gross income of: £38,496 per annum, with another office still to let out, so it has potential to increase to a gross income of £45,000. The property comprises; six offices, a meeting room to one of the larger offices downstairs, two kitchen areas, a store room, and four toilets. Situated only a short walk away from Stamford's town centre. Please contact our office on 01780 238110 for more information, or to arrange an internal viewing.