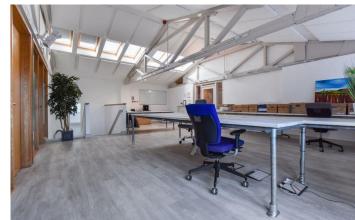

## **SUMMARY**

- Currently achieving a gross income of £38,496
- Potential to achieve a gross income of circa £45,000 once final office has been let.
- Close to Stamford's town centre
- 6 Offices, Meeting Room, 2 Kitchen Areas, Store Room, 4 Toilets
- Detached Office Block
- Potential for other uses subject to Planning Permission
- 2 new kitchens /acoustic panelling
- Underfloor Heating

\*\*\* INVESTMENT OPPORTUNITY \*\*\* OVER 2800 SQ FT \*\*\* Nest Estates are pleased to offer for sale this detached set of offices with over 2800 Sq Ft of space, currently earning gross income of: £38,496 per annum, with another office still to let out, so it has potential to increase to a gross income of £45,000. The property comprises; six offices, a meeting room to one of the larger offices downstairs, two kitchen areas, a store room, and four toilets. Situated only a short walk away from Stamford's town centre. Please contact our office on 01780 238110 for more information, or to arrange an internal viewing.