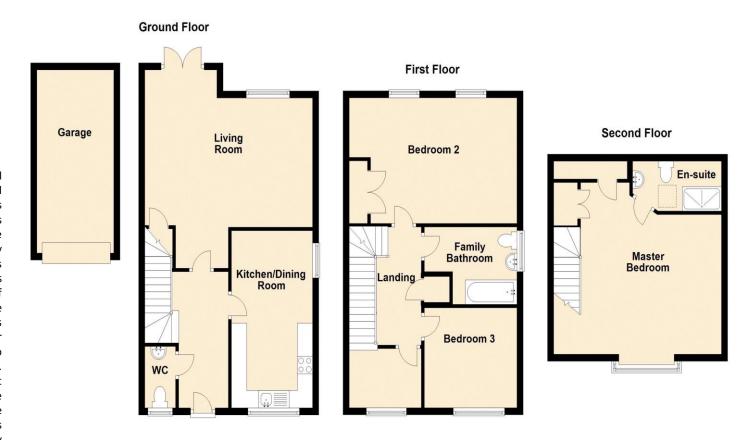

## \*\*\* GARAGE & OFF ROAD PARKING \*\*\*

Nest Estates are pleased to offer for sale this three bedroom semi detached home with garage & off road parking. The property comprises; kitchen dining space, downstairs WC, living room, three well proportioned bedrooms, family bathroom, en suite to master, landscaped garden.