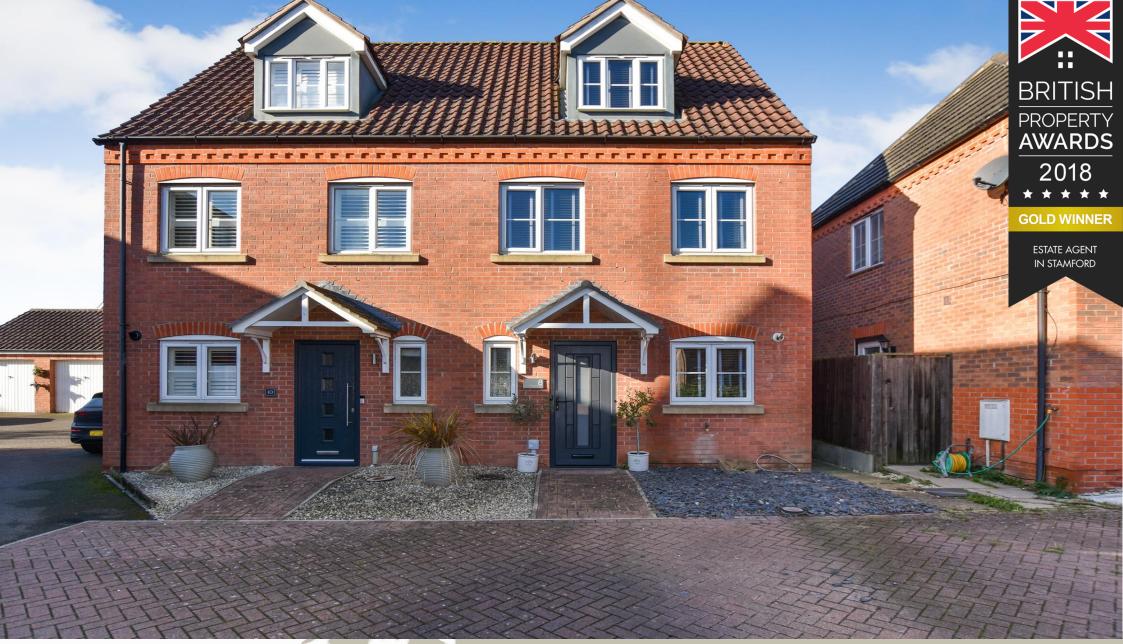

**Daisy Court,** 

Bourne, PE10 0GJ £225,000

## \*\*\* GARAGE & OFF ROAD PARKING \*\*\*

Nest Estates are pleased to offer for sale this three bedroom semi detached home with garage & off road parking. The property comprises; kitchen dining space, downstairs WC, living room, three well proportioned bedrooms, family bathroom, en suite to master, landscaped garden.