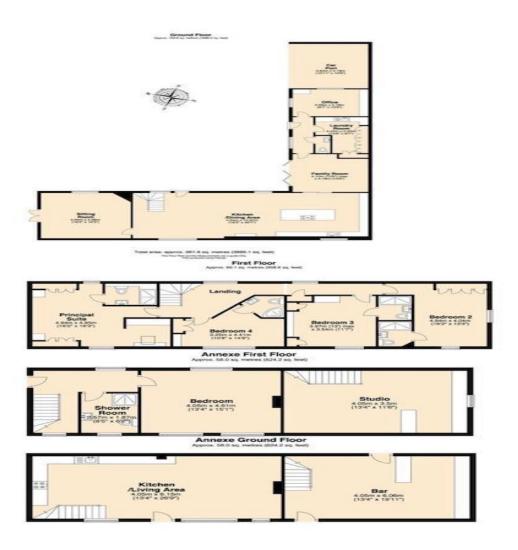

## SUMMARY

- Barn Conversion with 4 double bedrooms and bathrooms
- Separate two storey annexe with planning to be a short term let
- Further barn with bar area and mezzanine office/studio space
- Six Reception areas/rooms in total
- Two Gardens South West facing one to the main property and a separate one for the annexe
- High specification throughout
- Double Car Port and parking for multiple vehicles

\*\*\* MULTIPLE DWELLING STAMP DUTY RELIEF \*\*\* NO CHAIN \*\*\* Circa 3900 SQFT \*\*\* Barn conversion with annexe and other outbuildings all beautifully converted\*\*\*A unique, spacious 4 bedroom barn conversion. Fantastic open plan living, backing on to a beautiful south-west facing garden, perfect for entertaining. Six reception rooms in total with a self contained two storey annexe. A gated block paved driveway with a double carport and additional parking provides space for numerous vehicles. This property benefits from underfloor heating downstairs, traditional cast iron radiators upstairs. Character property with contemporary touches including oak beams, wooden doors, some exposed stone walls and high pitched ceilings. Stunning contemporary kitchen with a long breakfast island and a run of floor to ceiling units providing plenty of storage. All bedrooms are en-suite. The one bedroom self contained annexe has open plan living with contemporary kitchen. Next to the annexe is a fully fitted bar which makes a great entertaining space. A fantastic property not to be missed! 1. Money Laundering Regulations.....People who intend to purchase will be asked to show us documents to prove their identity. This will allow us to agree the sale and move forward with your purchase as quickly as possible. 2. We do our best to make sure our sales particulars are as accurate and reliable as we can. However, they are a general guide to the property and if something is particularly important to you, we will be happy to check information for you. As regards measurements, the approximate room sizes are intended as a general guide. You must verify dimensions of rooms yourself before ordering any carpets or furniture. 3. As regards services, we have not tested the services or any equipment including appliances in this property. We advise prospective buyers to carry out their own survey, service report before making their final offer to purchase. 4. This sales information has been issued in good faith. However, it does not constitute representation of fact or form part of any offer or contract. The information referred to in these particulars should be independently verified by 