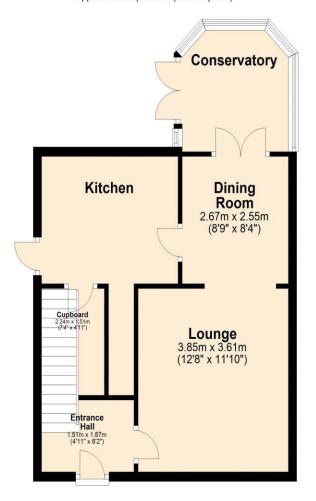

must verify dimensions of rooms yourself before ordering any carpets or furniture. 3. As regards services, we have not tested the services or any equipment including appliances in this property. We advise prospective buyers to carry out their own survey, service report before making their final offer to purchase. 4. This sales information has been issued in good faith. However, it does not constitute representation of fact or form part of any offer or contract. The information referred to in these particulars should be independently verified by any prospective buyer or tenant. Neither Nest Estates nor any of its employees has the authority to make or give any representation or warranty whatever in relation to this property.

#### **Ground Floor**

Approx. 45.2 sq. metres (486.8 sq. feet)



# First Floor Approx. 37.5 sq. metres (403.2 sq. feet)



Total area: approx. 82.7 sq. metres (890.0 sq. feet)





8-9 Red Lion Street Stamford Lincolnshire PE9 1PA

onestestates.co.uk
www.nestestates.co.uk