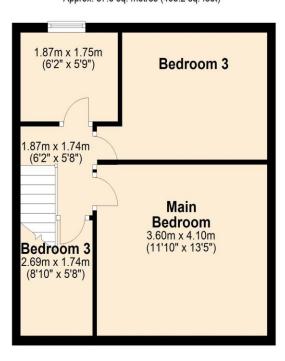

# First Floor Approx. 37.5 sq. metres (403.2 sq. feet)

Total area: approx. 82.7 sq. metres (890.0 sq. feet)

8-9 Red Lion Street Stamford Lincolnshire PE9 1PA

onestestates.co.uk
www.nestestates.co.uk