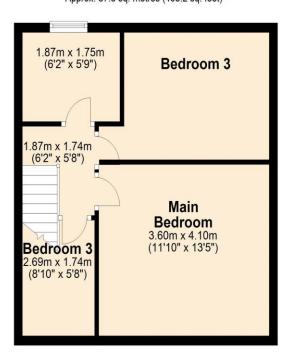

# First Floor Approx. 37.5 sq. metres (403.2 sq. feet)

Total area: approx. 82.7 sq. metres (890.0 sq. feet)

8-9 Red Lion Street Stamford Lincolnshire PE9 1PA

onestestates.co.uk
www.nestestates.co.uk