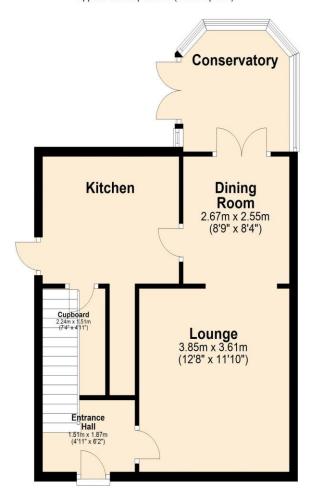

must verify dimensions of rooms yourself before ordering any carpets or furniture. 3. As regards services, we have not tested the services or any equipment including appliances in this property. We advise prospective buyers to carry out their own survey, service report before making their final offer to purchase. 4. This sales information has been issued in good faith. However, it does not constitute representation of fact or form part of any offer or contract. The information referred to in these particulars should be independently verified by any prospective buyer or tenant. Neither Nest Estates nor any of its employees has the authority to make or give any representation or warranty whatever in relation to this property.

### **Ground Floor**

Approx. 45.2 sq. metres (486.8 sq. feet)



# First Floor Approx. 37.5 sq. metres (403.2 sq. feet)



Total area: approx. 82.7 sq. metres (890.0 sq. feet)





8-9 Red Lion Street Stamford Lincolnshire PE9 1PA

onestestates.co.uk
www.nestestates.co.uk