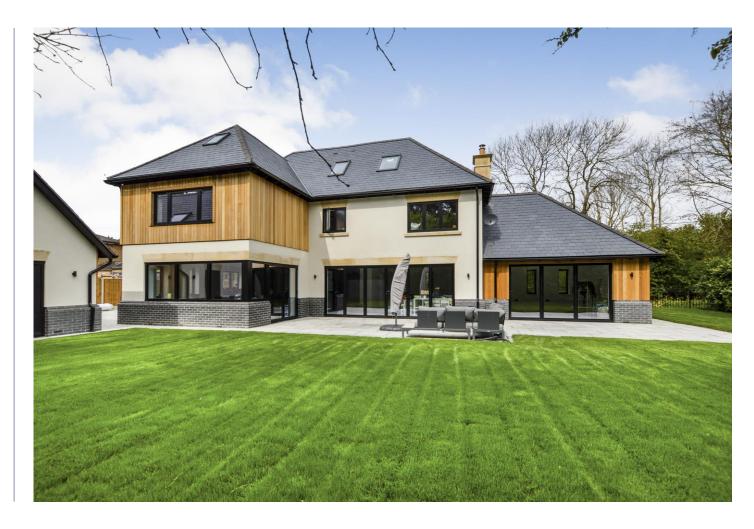

- \*\*\* DOUBLE GARAGE & ANNEXE \*\*\*
- \*\*\* HIGH SPECIFICATION \*\*\*
- \*\*\* NEWLY BUILT IN 2024 \*\*\*

Offered for sale is the newly built Ashgrove House a 5/6 bedroom family home, set within the idyllic village of Glatton.

The property offers just over 3800 Sq Ft of spacious accommodation over three floors and comprising; Entrance hall, downstairs WC, living room, snug, open plan kitchen dining room, utility room, five double bedrooms, three en suites, family bathroom, annexe with kitchen area & shower room, double garage with plenty of parking and a private rear garden with extensive patio area.