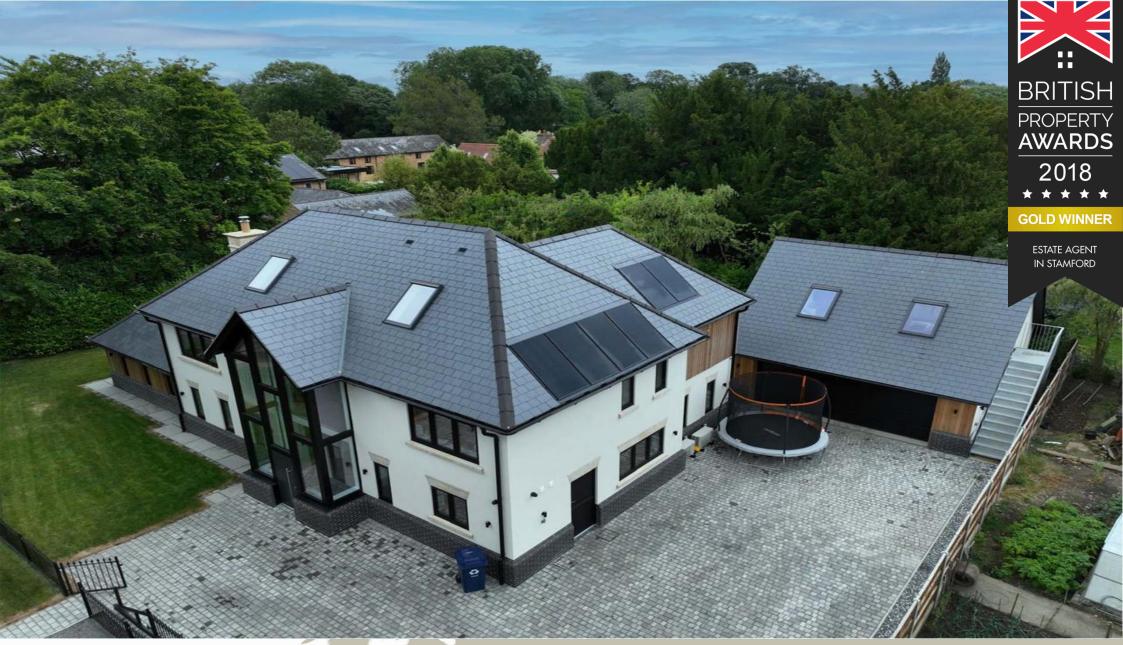

- \*\*\* DOUBLE GARAGE & ANNEXE \*\*\*
- \*\*\* HIGH SPECIFICATION \*\*\*
- \*\*\* NEWLY BUILT IN 2024 \*\*\*

Offered for sale is the newly built Ashgrove House a 5/6 bedroom family home, set within the idyllic village of Glatton.

The property offers just over 3800 Sq Ft of spacious accommodation over three floors and comprising; Entrance hall, downstairs WC, living room, snug, open plan kitchen dining room, utility room, five double bedrooms, three en suites, family bathroom, annexe with kitchen area & shower room, double garage with plenty of parking and a private rear garden with extensive patio area.