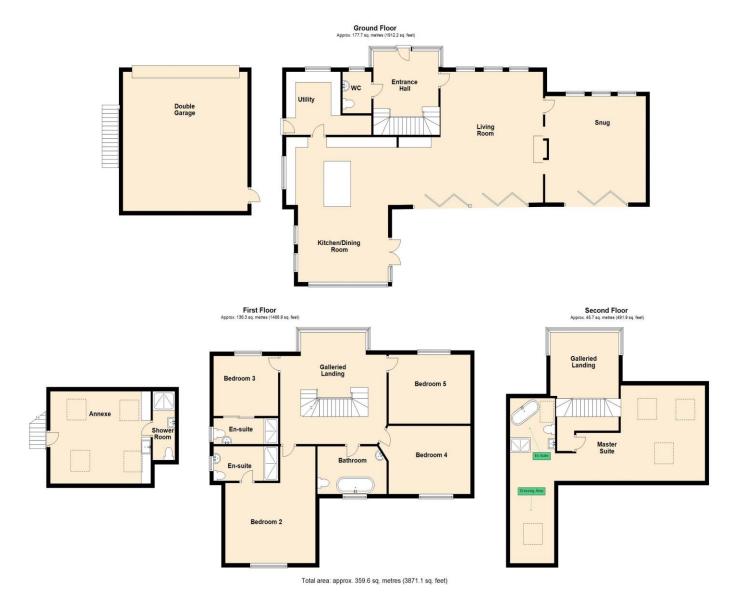

## **SUMMARY**

- Newly Built Five / Six Bedroom Detached Home
- Double Garage & Annexe
- Four En Suites, Family Bathroom & Downstairs WC
- Utility Room
- Open Plan Kitchen Dining Room
- Living Room & Snug
- Galleried Landings
- Idyllic Village Location

- \*\*\* DOUBLE GARAGE & ANNEXE \*\*\*
- \*\*\* HIGH SPECIFICATION \*\*\*
- \*\*\* NEWLY BUILT IN 2024 \*\*\*

Offered for sale is the newly built Ashgrove House a 5/6 bedroom family home, set within the idyllic village of Glatton.

The property offers just over 3800 Sq Ft of spacious accommodation over three floors and comprising; Entrance hall, downstairs WC, living room, snug, open plan kitchen dining room, utility room, five double bedrooms, three en suites, family bathroom, annexe with kitchen area & shower room, double garage with plenty of parking and a private rear garden with extensive patio area.