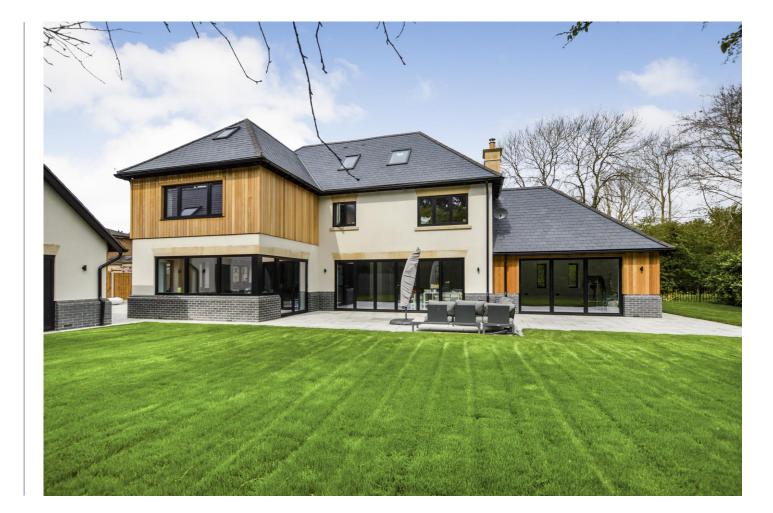

\*\*\* DOUBLE GARAGE & ANNEXE \*\*\*

\*\*\* HIGH SPECIFICATION \*\*\*

\*\*\* NEWLY BUILT IN 2024 \*\*\*

Offered for sale is the newly built Ashgrove House a 5/6 bedroom family home, set within the idyllic village of Glatton.

The property offers just over 3800 Sq Ft of spacious accommodation over three floors and comprising; Entrance hall, downstairs WC, living room, snug, open plan kitchen dining room, utility room, five double bedrooms, three en suites, family bathroom, annexe with kitchen area & shower room, double garage with plenty of parking and a private rear garden with extensive patio area.