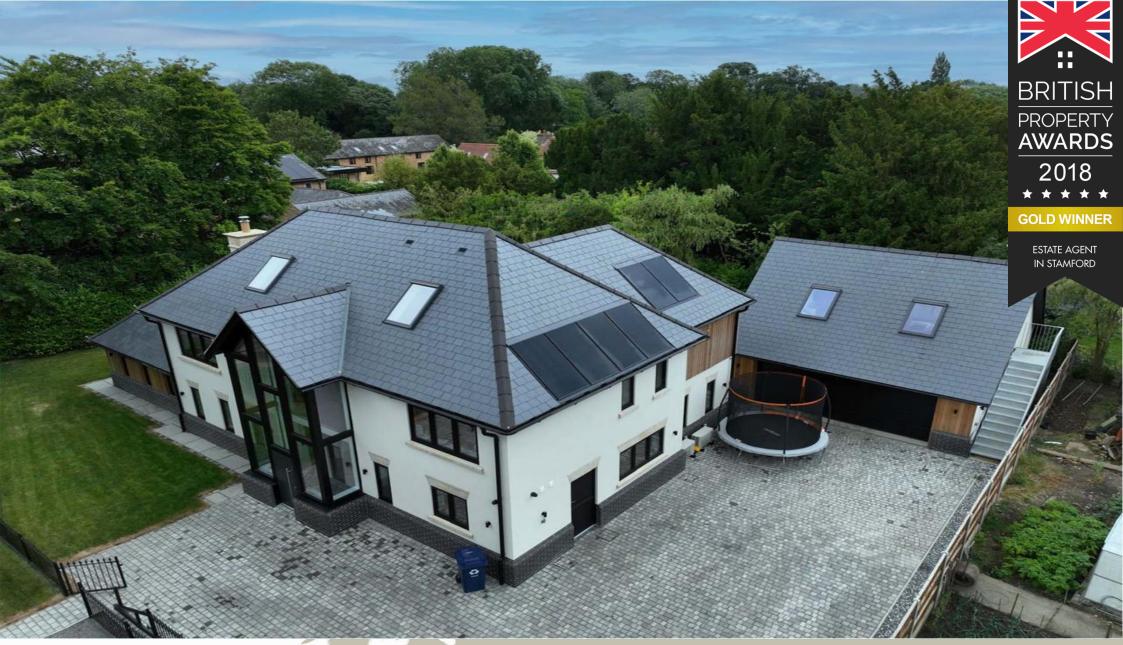

\*\*\* DOUBLE GARAGE & ANNEXE \*\*\*

\*\*\* HIGH SPECIFICATION \*\*\*

\*\*\* NEWLY BUILT IN 2024 \*\*\*

Offered for sale is the newly built Ashgrove House a 5/6 bedroom family home, set within the idyllic village of Glatton.

The property offers just over 3800 Sq Ft of spacious accommodation over three floors and comprising; Entrance hall, downstairs WC, living room, snug, open plan kitchen dining room, utility room, five double bedrooms, three en suites, family bathroom, annexe with kitchen area & shower room, double garage with plenty of parking and a private rear garden with extensive patio area.