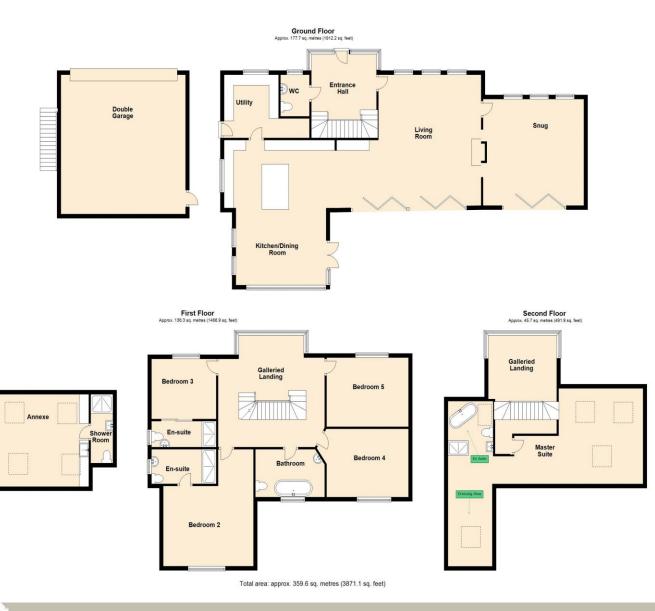

## SUMMARY

- Newly Built Five / Six Bedroom Detached Home
- Double Garage & Annexe
- Four En Suites, Family Bathroom & Downstairs WC
- Utility Room
- Open Plan Kitchen Dining Room
- Living Room & Snug
- Galleried Landings
- Idyllic Village Location

\*\*\* DOUBLE GARAGE & ANNEXE \*\*\*

\*\*\* HIGH SPECIFICATION \*\*\*

\*\*\* NEWLY BUILT IN 2024 \*\*\*

Offered for sale is the newly built Ashgrove House a 5/6 bedroom family home, set within the idyllic village of Glatton.

The property offers just over 3800 Sq Ft of spacious accommodation over three floors and comprising; Entrance hall, downstairs WC, living room, snug, open plan kitchen dining room, utility room, five double bedrooms, three en suites, family bathroom, annexe with kitchen area & shower room, double garage with plenty of parking and a private rear garden with extensive patio area.