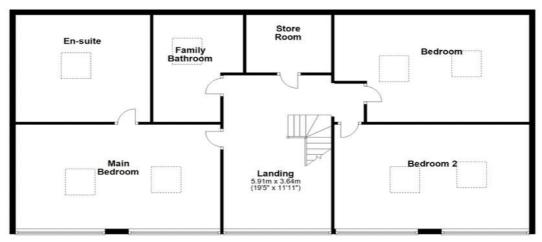

## SUMMARY

- \*\*\* AVAILABLE NOW \*\*\*
- Main Bedroom with en-suite and built in triple wardrobes
- 34FTx20FT Open Plan Area (Kitchen with Neff Appliances & Quartz Tops)
- Separate Lounge/Study, Utility room & Downstairs WC
- Four Double Bedrooms, Two with En-suite, further Family Bathroom
- Semi-Rural Location (0.25 Acre Plot Approx) Panoramic views (south facing)
- Driveway parking for a number of cars, and multiple garden spaces

Utility Vice and the second s

Ground Floor

First Floor

8-9 Red Lion Street Stamford Lincolnshire PE9 1PA

01780 238110 info@nestestates.co.uk www.nestestates.co.uk