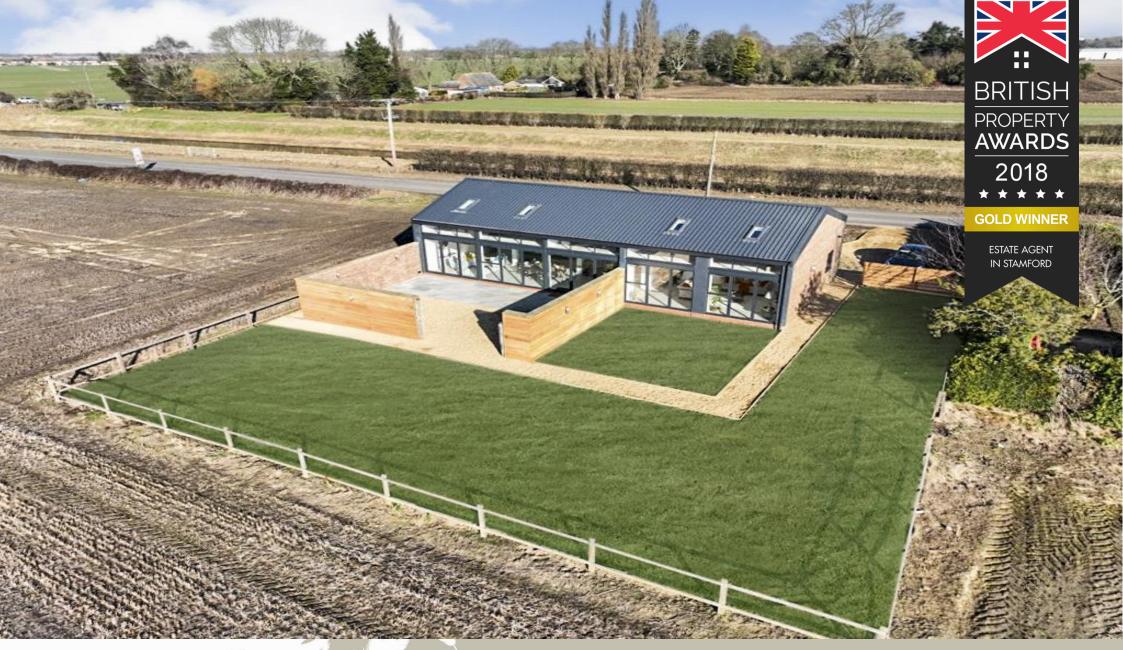

## nest estates

South Drove,

Spalding, PE11 3BD Monthly Rental Of £2,150

## SUMMARY

- \*\*\* AVAILABLE NOW \*\*\*
- Main Bedroom with en-suite and built in triple wardrobes
- 34FTx20FT Open Plan Area (Kitchen with Neff Appliances & Quartz Tops)
- Separate Lounge/Study, Utility room & Downstairs WC
- Four Double Bedrooms, Two with En-suite, further Family Bathroom
- Semi-Rural Location (0.25 Acre Plot Approx) Panoramic views (south facing)
- Driveway parking for a number of cars, and multiple garden spaces

\*\*\* AVAILABLE NOW \*\*\* Newly completed modern substantial barn conversion \*\*\* The property offers versatile living spaces and accommodation throughout. The specification briefly includes an Air Source Heat Pump with under floor heating downstairs and radiators to the first floor. Kitchen with Quartz tops and top quality appliances, all the windows and doors made from aluminium including floor to ceiling bi fold doors into the garden....Viewing is essential to appreciate the space, specification and location on offer! Contact our office to arrange your viewing appointment or if you have any further questions