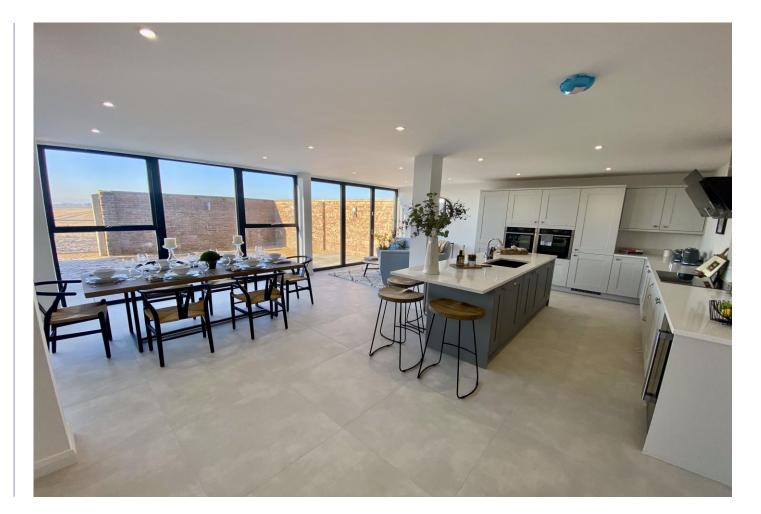

## SUMMARY

- \*\*\* AVAILABLE NOW \*\*\*
- Main Bedroom with en-suite and built in triple wardrobes
- 34FTx20FT Open Plan Area (Kitchen with Neff Appliances & Quartz Tops)
- Separate Lounge/Study, Utility room & Downstairs WC
- Four Double Bedrooms, Two with En-suite, further Family Bathroom
- Semi-Rural Location (0.25 Acre Plot Approx) Panoramic views (south facing)
- Driveway parking for a number of cars, and multiple garden spaces

\*\*\* AVAILABLE NOW \*\*\* Newly completed modern substantial barn conversion \*\*\* The property offers versatile living spaces and accommodation throughout. The specification briefly includes an Air Source Heat Pump with under floor heating downstairs and radiators to the first floor. Kitchen with Quartz tops and top quality appliances, all the windows and doors made from aluminium including floor to ceiling bi fold doors into the garden....Viewing is essential to appreciate the space, specification and location on offer! Contact our office to arrange your viewing appointment or if you have any further questions