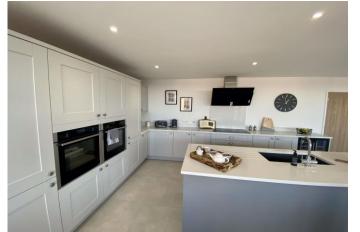

## SUMMARY

- \*\*\* AVAILABLE NOW \*\*\*
- Main Bedroom with en-suite and built in triple wardrobes
- 34FTx20FT Open Plan Area (Kitchen with Neff Appliances & Quartz Tops)
- Separate Lounge/Study, Utility room & Downstairs WC
- Four Double Bedrooms, Two with En-suite, further Family Bathroom
- Semi-Rural Location (0.25 Acre Plot Approx) Panoramic views (south facing)
- Driveway parking for a number of cars, and multiple garden spaces

\*\*\* AVAILABLE NOW \*\*\* Newly completed modern substantial barn conversion \*\*\* The property offers versatile living spaces and accommodation throughout. The specification briefly includes an Air Source Heat Pump with under floor heating downstairs and radiators to the first floor. Kitchen with Quartz tops and top quality appliances, all the windows and doors made from aluminium including floor to ceiling bi fold doors into the garden....Viewing is essential to appreciate the space, specification and location on offer! Contact our office to arrange your viewing appointment or if you have any further questions