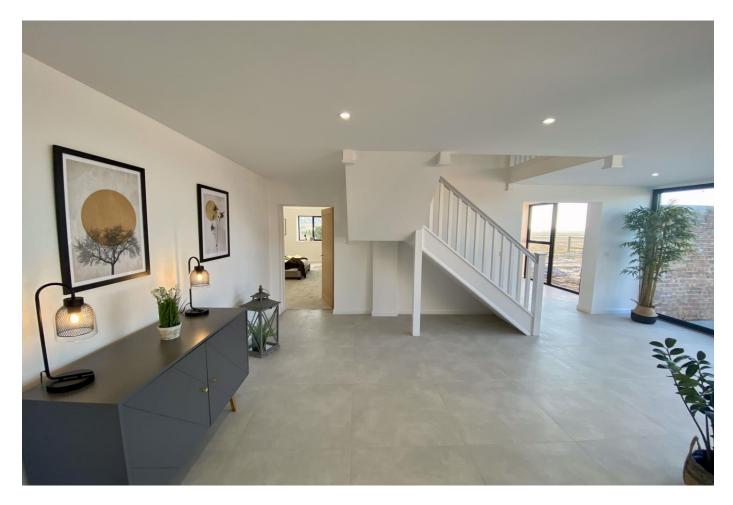

## SUMMARY

- \*\*\* AVAILABLE NOW \*\*\*
- Main Bedroom with en-suite and built in triple wardrobes
- 34FTx20FT Open Plan Area (Kitchen with Neff Appliances & Quartz Tops)
- Separate Lounge/Study, Utility room & Downstairs WC
- Four Double Bedrooms, Two with En-suite, further Family Bathroom
- Semi-Rural Location (0.25 Acre Plot Approx) Panoramic views (south facing)
- Driveway parking for a number of cars, and multiple garden spaces

\*\*\* AVAILABLE NOW \*\*\* Newly completed modern substantial barn conversion \*\*\* The property offers versatile living spaces and accommodation throughout. The specification briefly includes an Air Source Heat Pump with under floor heating downstairs and radiators to the first floor. Kitchen with Quartz tops and top quality appliances, all the windows and doors made from aluminium including floor to ceiling bi fold doors into the garden....Viewing is essential to appreciate the space, specification and location on offer! Contact our office to arrange your viewing appointment or if you have any further questions