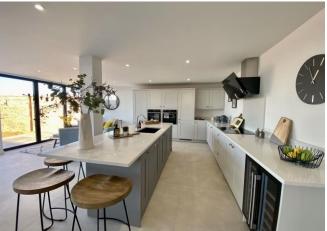

## SUMMARY

- \*\*\* AVAILABLE NOW \*\*\*
- Main Bedroom with en-suite and built in triple wardrobes
- 34FTx20FT Open Plan Area (Kitchen with Neff Appliances & Quartz Tops)
- Separate Lounge/Study, Utility room & Downstairs WC
- Four Double Bedrooms, Two with En-suite, further Family Bathroom
- Semi-Rural Location (0.25 Acre Plot Approx) Panoramic views (south facing)
- Driveway parking for a number of cars, and multiple garden spaces

\*\*\* AVAILABLE NOW \*\*\* Newly completed modern substantial barn conversion \*\*\* The property offers versatile living spaces and accommodation throughout. The specification briefly includes an Air Source Heat Pump with under floor heating downstairs and radiators to the first floor. Kitchen with Quartz tops and top quality appliances, all the windows and doors made from aluminium including floor to ceiling bi fold doors into the garden....Viewing is essential to appreciate the space, specification and location on offer! Contact our office to arrange your viewing appointment or if you have any further questions