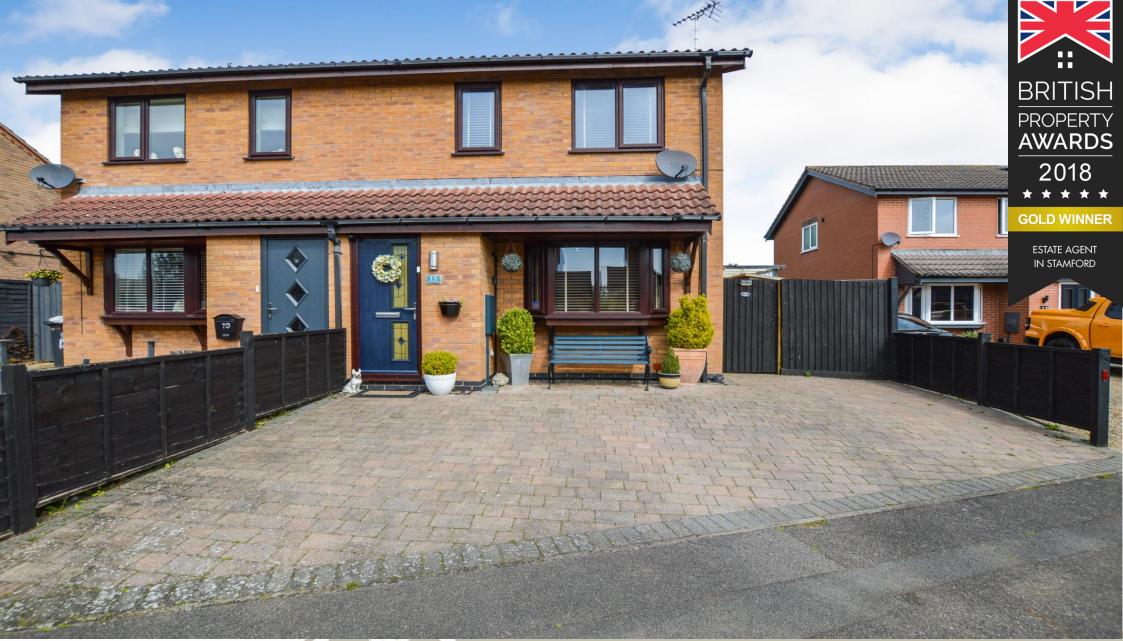

## **Dunlin Road, Essendine**

Stamford, PE9 4UU **£255,000** 

## **SUMMARY**

- Three Bedroom Semi Detached Family Home
- Living Room & Conservatory
- Open Plan Kitchen Dining Room
- Family Bathroom
- Enclosed Rear Garden
- Off Road Parking

Nest Estates are pleased to offer for sale this three bedroom semi detached family home in the village of Essendine.

The property comprises; Entrance, living room, kitchen dining room, conservatory, three well proportioned bedrooms, family bathroom, off road parking and enclosed rear garden space.

Tenure: Freehold

EPC Rating: TBC