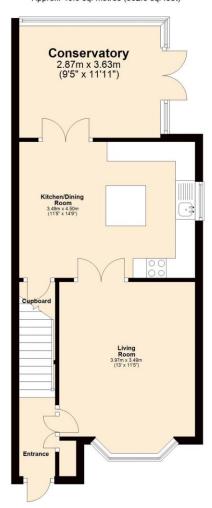

## **SUMMARY**

- Three Bedroom Semi Detached Family Home
- Living Room & Conservatory
- Open Plan Kitchen Dining Room
- Family Bathroom
- Enclosed Rear Garden
- Off Road Parking

Nest Estates are pleased to offer for sale this three bedroom semi detached family home in the village of Essendine.

The property comprises; Entrance, living room, kitchen dining room, conservatory, three well proportioned bedrooms, family bathroom, off road parking and enclosed rear garden space.

Tenure: Freehold

EPC Rating: TBC

## Ground Floor

Approx. 46.6 sq. metres (502.0 sq. feet)

First Floor
Approx. 33.8 sq. metres (363.7 sq. feet)

Total area: approx. 80.4 sq. metres (865.7 sq. feet)

8-9 Red Lion Street Stamford Lincolnshire PE9 1PA