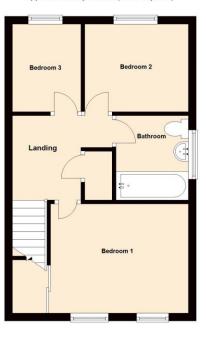

## **SUMMARY**

- Three Bedroom Semi Detached Family Home
- Living Room & Conservatory
- Open Plan Kitchen Dining Room
- Family Bathroom
- Enclosed Rear Garden
- Off Road Parking

Nest Estates are pleased to offer for sale this three bedroom semi detached family home in the village of Essendine.

The property comprises; Entrance, living room, kitchen dining room, conservatory, three well proportioned bedrooms, family bathroom, off road parking and enclosed rear garden space.

Tenure: Freehold

EPC Rating: TBC

## Ground Floor

Approx. 46.6 sq. metres (502.0 sq. feet)

First Floor
Approx. 33.8 sq. metres (363.7 sq. feet)

Total area: approx. 80.4 sq. metres (865.7 sq. feet)

8-9 Red Lion Street Stamford Lincolnshire PE9 1PA