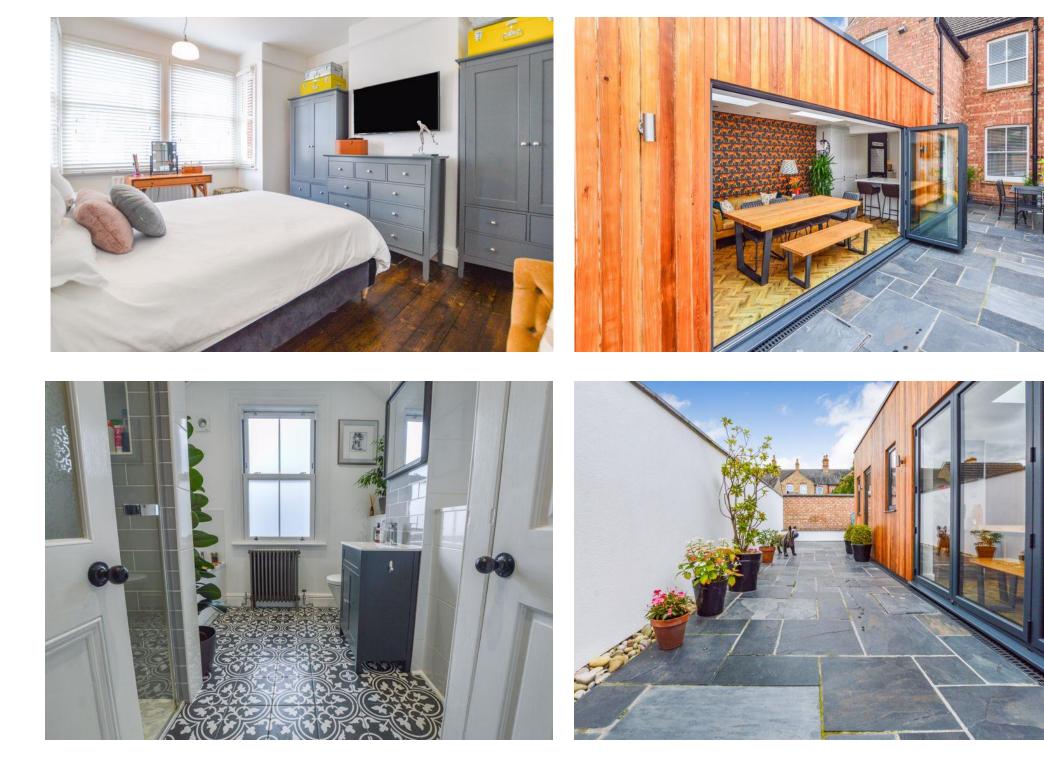

\*\*\*Nest Estates are pleased to bring to the market This 3 Bedroom Extended Character home. The property has been updated and modernised by the current owners to a high specification comprising of a large entrance hall, formal lounge and contemporary open plan kitchen/dining room, second sitting room/reception room, study and utility space, downstairs shower room, the first floor offers a landing with lots of space, two double bedrooms, a third single and an opulent family bathroom with double walk in shower and bath. The property also lends itself to a loft conversion (STPP) Outside the property offers front and rear gardens its benefits from a south facing landscaped rear garden. An early viewing is essential to appreciate the space, standard and location on offer. Contact our office with any questions you may have.