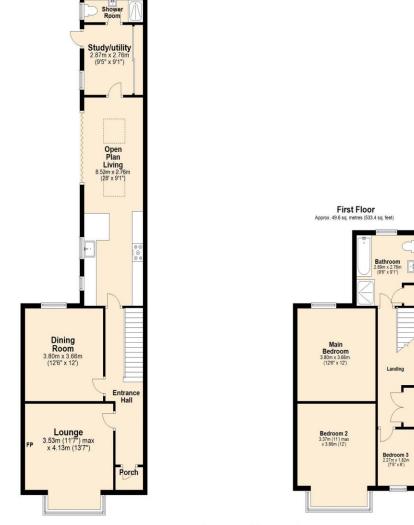

Ground Floor Approx. 76.8 sq. metres (826.9 sq. feet)

Total area: approx. 126.4 sq. metres (1360.3 sq. feet)