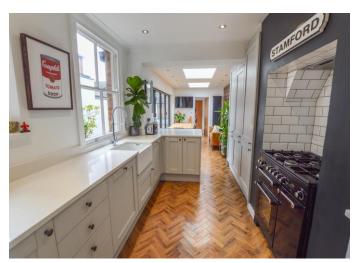

\*\*\*Nest Estates are pleased to bring to the market This 3 Bedroom Extended Character home. The property has been updated and modernised by the current owners to a high specification comprising of a large entrance hall, formal lounge and contemporary open plan kitchen/dining room, second sitting room/reception room, study and utility space, downstairs shower room, the first floor offers a landing with lots of space, two double bedrooms, a third single and an opulent family bathroom with double walk in shower and bath. The property also lends itself to a loft conversion (STPP) Outside the property offers front and rear gardens its benefits from a south facing landscaped rear garden. An early viewing is essential to appreciate the space, standard and location on offer. Contact our office with any questions you may have.