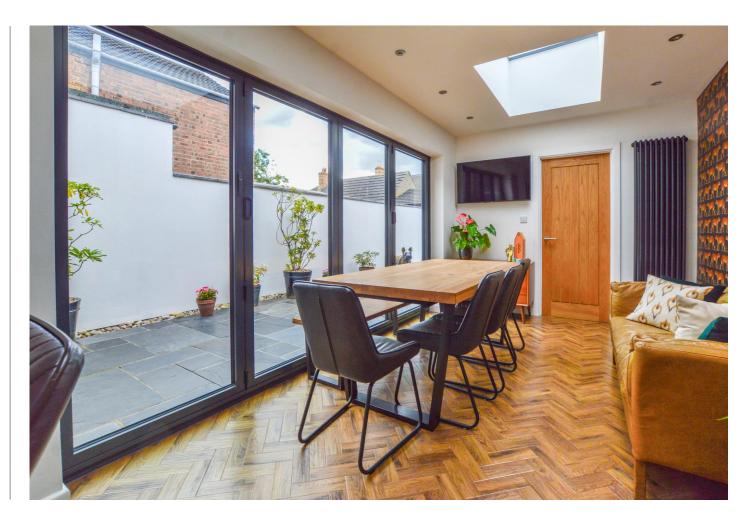

\*\*\*Nest Estates are pleased to bring to the market This 3 Bedroom Extended Character home. The property has been updated and modernised by the current owners to a high specification comprising of a large entrance hall, formal lounge and contemporary open plan kitchen/dining room, second sitting room/reception room, study and utility space, downstairs shower room, the first floor offers a landing with lots of space, two double bedrooms, a third single and an opulent family bathroom with double walk in shower and bath. The property also lends itself to a loft conversion (STPP) Outside the property offers front and rear gardens its benefits from a south facing landscaped rear garden. An early viewing is essential to appreciate the space, standard and location on offer. Contact our office with any questions you may have.