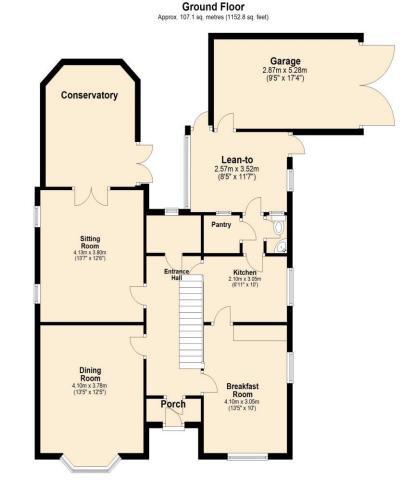

## **SUMMARY**

- Renovation Opportunity
- No Onward Chain
- Four Bedrooms
- Four Reception Rooms
- Family Bathroom & Downstairs WC
- Rear Garden
- Sought After Location
- Viewings Highly Advised

\*\*\* RENOVATION OPPORTUNITY \*\*\* NO ONWARD CHAIN \*\*\* Four bedroom, four reception room, detached family home in a very sought after location. Viewings highly advised.

First Floor Approx. 73.8 sq. metres (794.3 sq. feet)

Total area: approx. 180.9 sq. metres (1947.1 sq. feet)

8-9 Red Lion Street Stamford Lincolnshire PE9 1PA

onestestates.co.uk
www.nestestates.co.uk