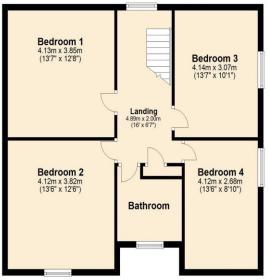

## **SUMMARY**

- Renovation Opportunity
- No Onward Chain
- Four Bedrooms
- Four Reception Rooms
- Family Bathroom & Downstairs WC
- Rear Garden
- Sought After Location
- Viewings Highly Advised

\*\*\* RENOVATION OPPORTUNITY \*\*\* NO ONWARD CHAIN \*\*\* Four bedroom, four reception room, detached family home in a very sought after location. Viewings highly advised.

First Floor Approx. 73.8 sq. metres (794.3 sq. feet)

Total area: approx. 180.9 sq. metres (1947.1 sq. feet)

8-9 Red Lion Street Stamford Lincolnshire PE9 1PA

onestestates.co.uk
www.nestestates.co.uk