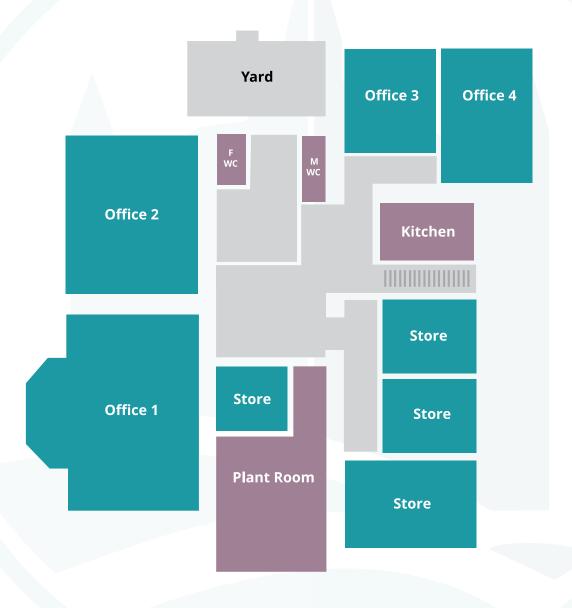

### Campbell House Area m2 / ft2

| Office 1 | 41.8 / 450  |
|----------|-------------|
| Office 2 | 27.9 / 300  |
| Office 3 | 10.68 / 115 |
| Office 4 | 13.94 / 150 |

Yard Office 3 Office 4 Office 2 Kitchen Store Store Office 1 Store **Plant Room Store** 

#### PROPERTY PLAN

### Campbell House Area m2 / ft2

| Office 1 | 41.8 / 450  |
|----------|-------------|
| Office 2 | 27.9 / 300  |
| Office 3 | 10.68 / 115 |
| Office 4 | 13.94 / 150 |

PROPERTY PLAN Yard Office 3 Office 4 Office 2 Kitchen Store Store Office 1 Store **Plant Room** Store Crichton Trust

### PROPERTY PLAN