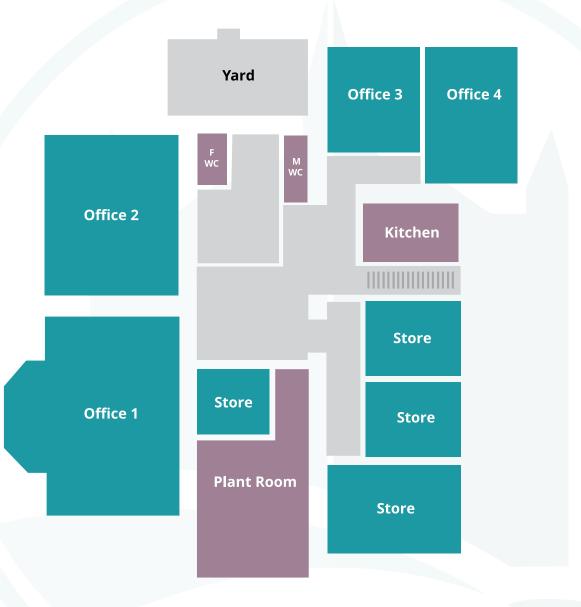

#### PROPERTY PLAN

### Campbell House Area m2 / ft2

| Office 1 | 41.8 / 450  |
|----------|-------------|
| Office 2 | 27.9 / 300  |
| Office 3 | 10.68 / 115 |
| Office 4 | 13.94 / 150 |

Yard Office 3 Office 4 Office 2 Kitchen Store Store Office 1 Store **Plant Room Store** 