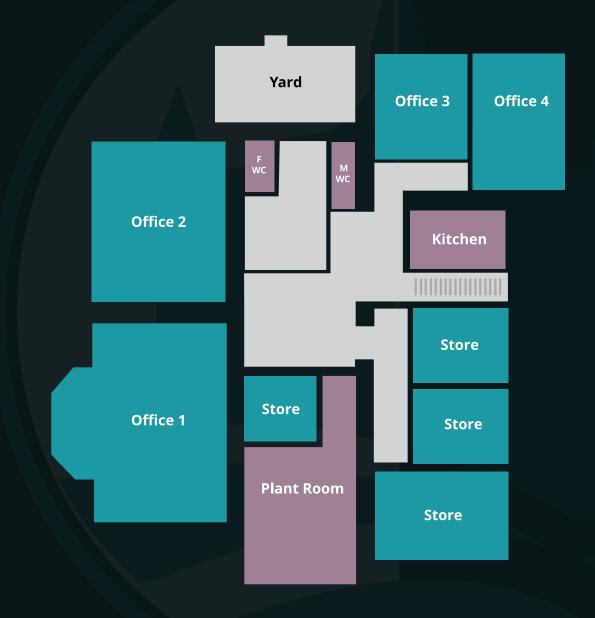

### Campbell House Area m2 / ft2

| Office 1 | 41.8 / 450  |
|----------|-------------|
| Office 2 | 27.9 / 300  |
| Office 3 | 10.68 / 115 |
| Office 4 | 13.94 / 150 |

Yard Office 3 Office 4 Office 2 Kitchen Store Store Office 1 Store **Plant Room Store** 

#### PROPERTY PLAN

### Campbell House Area m2 / ft2

| Office 1 | 41.8 / 450  |
|----------|-------------|
| Office 2 | 27.9 / 300  |
| Office 3 | 10.68 / 115 |
| Office 4 | 13.94 / 150 |

PROPERTY PLAN Yard Office 3 Office 4 Office 2 Kitchen Store Store Office 1 Store **Plant Room** Store Crichton Trust

### PROPERTY PLAN