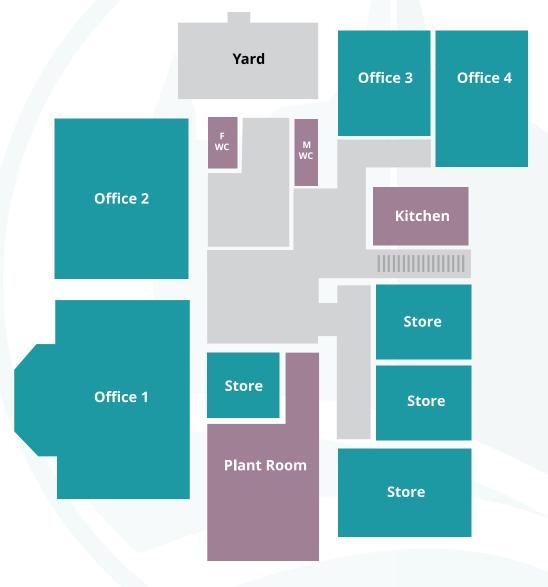

### Campbell House Area m2 / ft2

| Office 1 | 41.8 / 450  |
|----------|-------------|
| Office 2 | 27.9 / 300  |
| Office 3 | 10.68 / 115 |
| Office 4 | 13.94 / 150 |

Yard Office 3 Office 4 Office 2 Kitchen Store Store Office 1 Store **Plant Room Store** 

#### PROPERTY PLAN

### Campbell House Area m2 / ft2

| Office 1 | 41.8 / 450  |
|----------|-------------|
| Office 2 | 27.9 / 300  |
| Office 3 | 10.68 / 115 |
| Office 4 | 13.94 / 150 |

PROPERTY PLAN Yard Office 3 Office 4 Office 2 Kitchen Store Store Office 1 Store **Plant Room** Store Crichton Trust

### PROPERTY PLAN