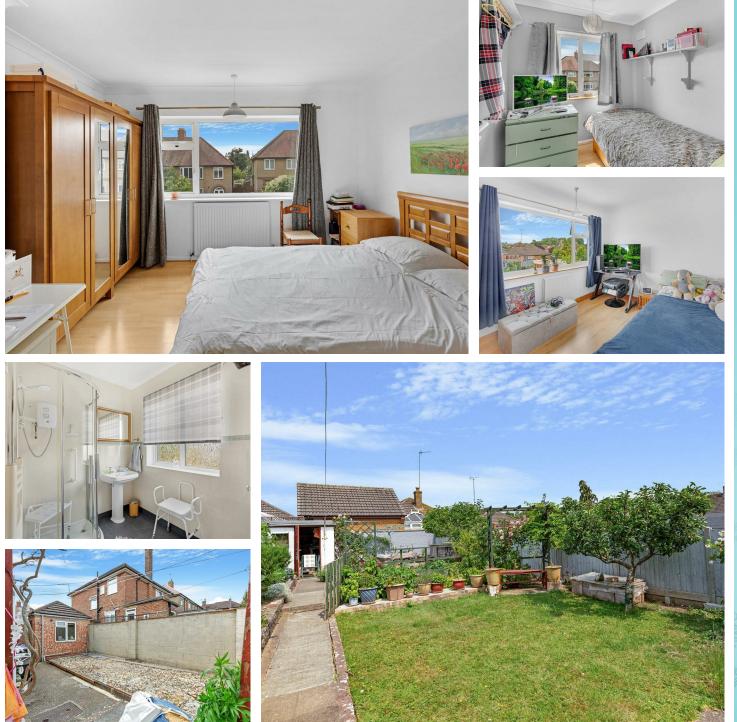

## 11 Pebbleford Road, Kettering, NN15 6QE £300,000

合3 🗘 1 中 4 🗳

Occupying a substantial plot within the heart of Kettering is this well presented three bedroom semi adjoining dining room, three good size bedrooms and a three piece shower room. Externally, you will find off road parking and a large rear garden that is fully enclosed by timber fencing and offers both furniture and hosting.

which provides access to all principal rooms. The living/sitting room provides ample space for furniture along with a large window looking out onto the driveway ahead. Double doors open into the playroom, if desired. The kitchen is fitted with a range of eye and base level units along with an appliances and dining furniture within the adjoining room. Ascending to the first floor landing you are able to access all three bedrooms and the shower double in size whilst the third bedroom is a good size single room that could function as a study or dressing room, if required. The shower room is fitted

**Bedroom Two** 11'10" x 8'10" (3.61 x 2.71)

Bedroom Three 7'9" x 7'9" (2.37 x 2.37)

Shower Room 7'9" x 5'8" (2.37 x 1.75)

Garage 9'2" x 19'1" (2.80 x 5.84)