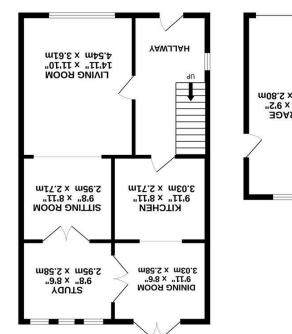

Tel: 01536 524475

**ТАШАН** ML3.5 X m43.4 "01'11 X "11'10" LIVING ROOM 358845 "S'9 × "S'91" m08.2 × m48.3

1ST FLOOR 467 sq.ft. (43.4 sq.m.) approx.

GROUND FLOOR 810 sq.ft. (75.2 sq.m.) approx.

plan made with Metropix 2014. Fixtures and fittings may vary at point of sale. are approximate and no responsibility is taken for any error, omission, or mis-statement. This plan is for illustrative purposes only and should be used as such by any prospective purchaser. The services, systems and appliances shown have not been tested and have no guarantee as to their operability or efficiency can be given. Floor Whilst every attempt has been made to ensure the accuracy of the floor plan and details contained here, measurements of doors, windows, rooms and any other items

Living Room 11'10" × 14'10" (3.61 × 4.54)

**Sitting Room** 9'8'' x 8'10'' (2.95 x 2.71)

Study 9'8" × 8'5" (2.95 × 2.58)

Kitchen 9'11" x 8'10" (3.03 x 2.71)

Dining Room 9'11" x 8'5" (3.03 x 2.58)

**Bedroom One** 11'10" × 14'10" (3.61 × 4.54)

**Bedroom Two** 11'10" x 8'10" (3.61 x 2.71)

Bedroom Three 7'9" x 7'9" (2.37 x 2.37)

Shower Room 7'9" x 5'8" (2.37 x 1.75)

Garage 9'2" x 19'1" (2.80 x 5.84)