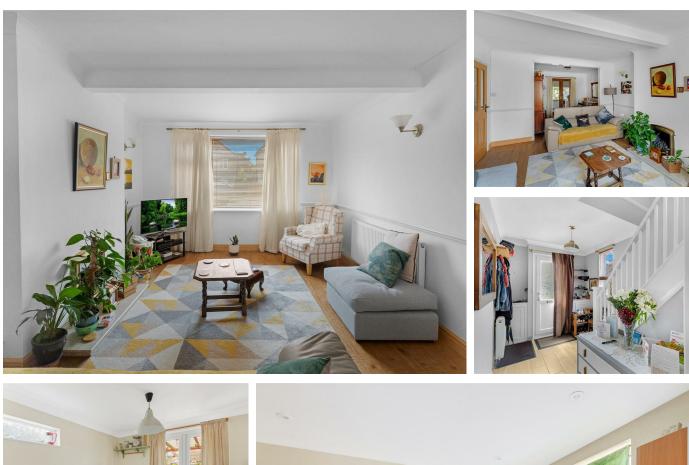

which provides access to all principal rooms. The living/sitting room provides ample space for furniture along with a large window looking out onto the driveway ahead. Double doors open into the playroom, if desired. The kitchen is fitted with a range of eye and base level units along with an appliances and dining furniture within the adjoining room. Ascending to the first floor landing you are able to access all three bedrooms and the shower double in size whilst the third bedroom is a good size single room that could function as a study or dressing room, if required. The shower room is fitted