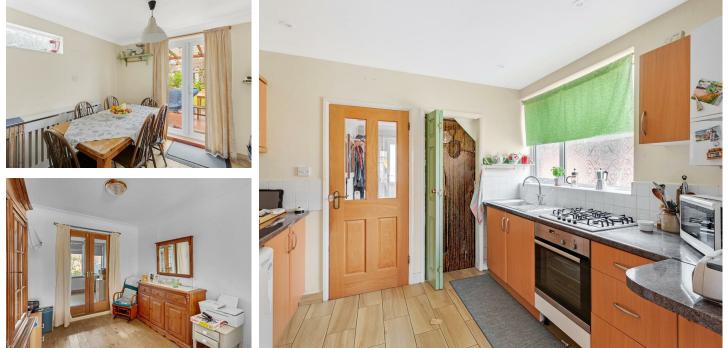

## 11 Pebbleford Road, Kettering, NN15 6QE £300,000

合3 🗘 1 中 4 🗳

Occupying a substantial plot within the heart of Kettering is this well presented three bedroom semi adjoining dining room, three good size bedrooms and a three piece shower room. Externally, you will find off road parking and a large rear garden that is fully enclosed by timber fencing and offers both furniture and hosting.

which provides access to all principal rooms. The living/sitting room provides ample space for furniture along with a large window looking out onto the driveway ahead. Double doors open into the playroom, if desired. The kitchen is fitted with a range of eye and base level units along with an appliances and dining furniture within the adjoining room. Ascending to the first floor landing you are able to access all three bedrooms and the shower double in size whilst the third bedroom is a good size single room that could function as a study or dressing room, if required. The shower room is fitted

Living Room 11'10" × 14'10" (3.61 × 4.54)

**Sitting Room** 9'8'' x 8'10'' (2.95 x 2.71)

Study 9'8" × 8'5" (2.95 × 2.58)

Kitchen 9'11" x 8'10" (3.03 x 2.71)

Dining Room 9'11" x 8'5" (3.03 x 2.58)

**Bedroom One** 11'10" × 14'10" (3.61 × 4.54)