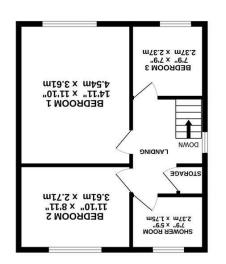

Living Room 11'10" × 14'10" (3.61 × 4.54)

**Sitting Room** 9'8'' x 8'10'' (2.95 x 2.71)

Study 9'8" × 8'5" (2.95 × 2.58)

Kitchen 9'11" x 8'10" (3.03 x 2.71)

Dining Room 9'11" x 8'5" (3.03 x 2.58)

**Bedroom One** 11'10" × 14'10" (3.61 × 4.54)

**Bedroom Two** 11'10" x 8'10" (3.61 x 2.71)

Bedroom Three 7'9" x 7'9" (2.37 x 2.37)

Shower Room 7'9" x 5'8" (2.37 x 1.75)

Garage 9'2" x 19'1" (2.80 x 5.84)