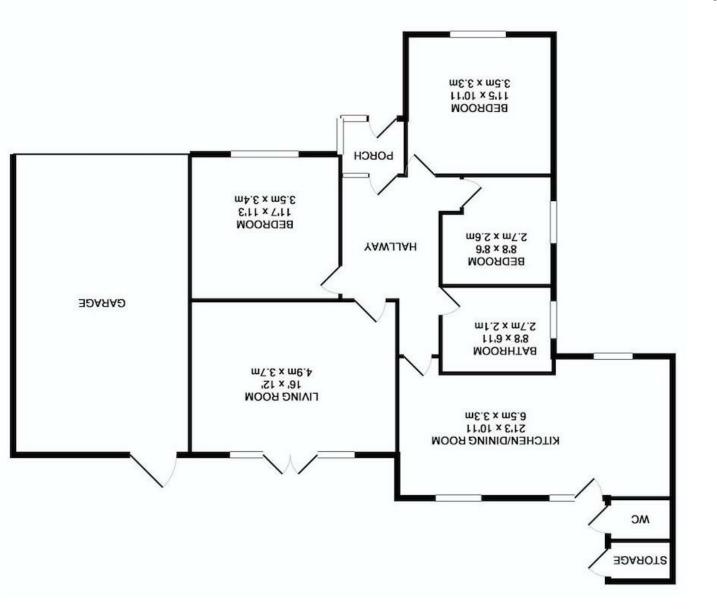

Council Tax Band: D EPC Rating: D

Living Room 15'11" x 11'11" (4.87 x 3.65)

Kitchen/Dining Room 21'3" x 10'11" (6.48 x 3.34)

First Bedroom 11'7" x 11'3" (3.54 x 3.43)

Second Bedroom 11'5" x 10'10" (3.49 x 3.32)

Third Bedroom