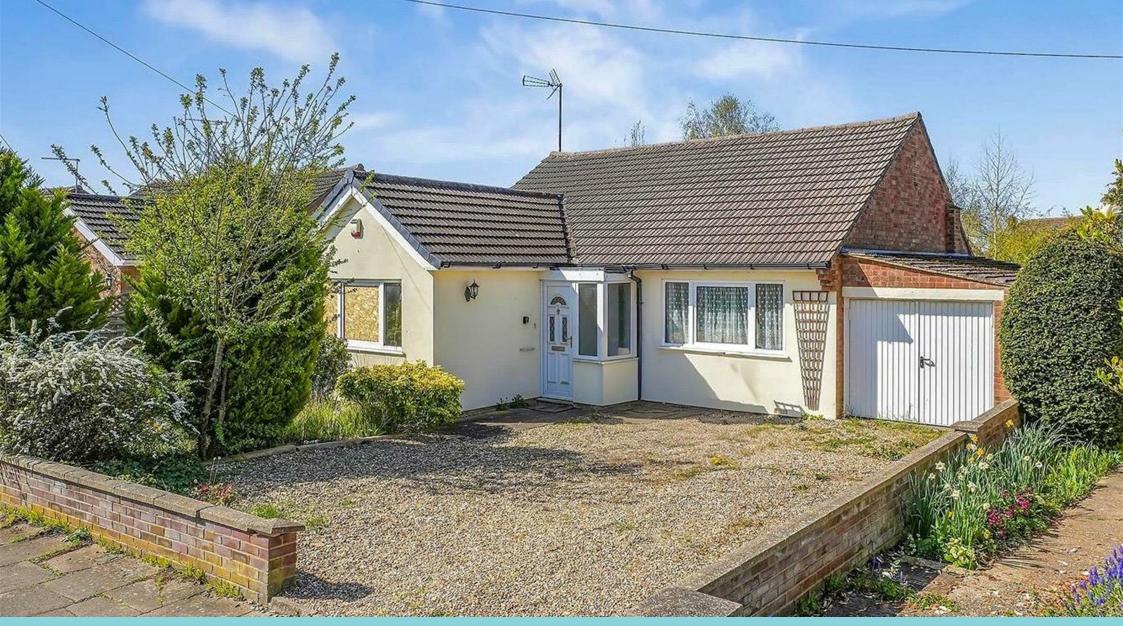

## 14 Westhill Drive, Kettering, NN15 7LG £325,000

🛱 2 端 1 🖽 2 🚢 D

An opportunity has arisen to acquire this extended three bedroom detached bungalow, in need of renovation, situated within a popular residential area of Kettering. The bungalow is offered to the market with no onward chain and boasts a spacious living room, kitchen/dining room and a three piece bathroom. Externally, you will find a generous gravelled driveway providing off road parking. Kettering town centre is around a five minute drive from the property and provides a number of amenities including local shops, more! Kettering train station is also nearby and offers frequent direct routes to London, ideal for commuting.

Upon entry you are welcomed into the hallway, which provides access to all accommodation. The living room is large in size and features an electric fireplace and double doors opening out to the rear garden. The kitchen is fitted with a range of eye and base level units along with space for appliances. All three bedrooms are benefitting from built in storage. The bathroom is fitted with a three piece suite including a bath tub with shower over, low level WC and wash hand basin.