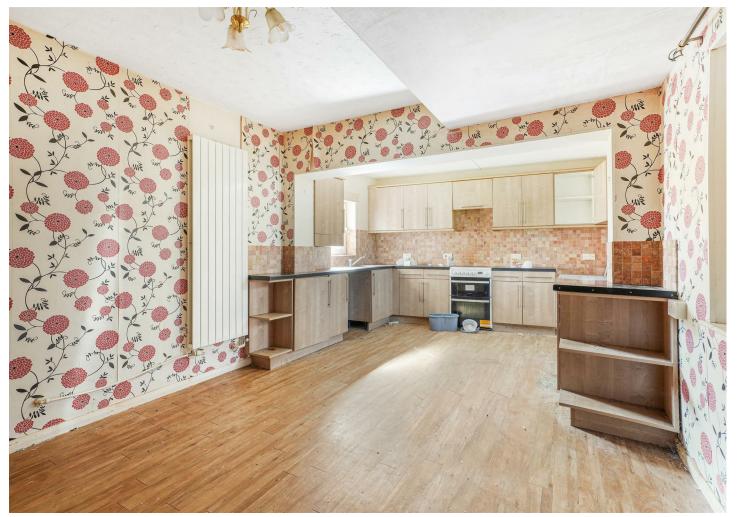

Upon entry you are welcomed into the hallway, which provides access to all accommodation. The living room is large in size and features an electric fireplace and double doors opening out to the rear garden. The kitchen is fitted with a range of eye and base level units along with space for appliances. All three bedrooms are benefitting from built in storage. The bathroom is fitted with a three piece suite including a bath tub with shower over, low level WC and wash hand basin.