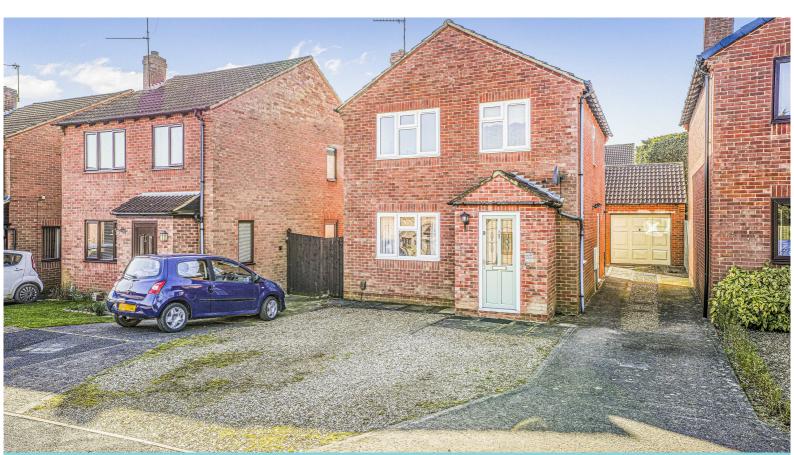

AHTAR

ONION

BEDROOM 3 "9'X × 7'9" mY5.2 × mY5.2

This three bedroom detached property is located within Desborough amongst a wide range of amenities. The property itself comprises a living room, kitchen/dining room, conservatory, three sizeable bedrooms and a three piece bathroom. Externally, you will find a low maintenance rear garden, single garage and off road parking.

garden, single garage and off road parking. Upon entry you are welcomed into the hallway where the living room is accessible and the staircase rising to the first floor landing is housed. The living room offers plenty of room for furniture and a large window looking out onto the street ahead. The kitchen/dining room is fitted with a range of eye and base level units along with an integral oven, hob and extractor. There is also space for further appliances and dining furniture, if desired. Further living or dining furniture can be housed within the conservatory which is accessible via sliding doors from the kitchen. Completing the ground floor accommodation is the rear garden that offers paved patio and stone areas and is fully enclosed by brick built walls. Ascending to the first floor landing you are able to access all three bedrooms and the bathroom. Both the master and second bedrooms are double in size and each benefit from built in wardrobes. The bathroom is fitted with a three piece suite including a bath tub with shower over, low level WC and wash hand basin.