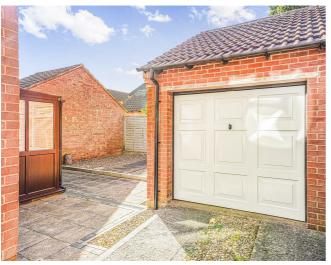

AHTAR

ONION

BEDROOM 3 "9'X × 7'9" mY5.2 × mY5.2

This three bedroom detached property is located within Desborough amongst a wide range of amenities. The property itself comprises a living room, kitchen/dining room, conservatory, three sizeable bedrooms and a three piece bathroom. Externally, you will find a low maintenance rear garden, single garage and off road parking.