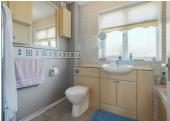

garden, single garage and off road parking. Upon entry you are welcomed into the hallway where the living room is accessible and the staircase rising to the first floor landing is housed. The living room offers plenty of room for furniture and a large window looking out onto the street ahead. The kitchen/dining room is fitted with a range of eye and base level units along with an integral oven, hob and extractor. There is also space for further appliances and dining furniture, if desired. Further living or dining furniture can be housed within the conservatory which is accessible via sliding doors from the kitchen. Completing the ground floor accommodation is the rear garden that offers paved patio and stone areas and is fully enclosed by brick built walls. Ascending to the first floor landing you are able to access all three bedrooms and the bathroom. Both the master and second bedrooms are double in size and each benefit from built in wardrobes. The bathroom is fitted with a three piece suite including a bath tub with shower over, low level WC and wash hand basin.