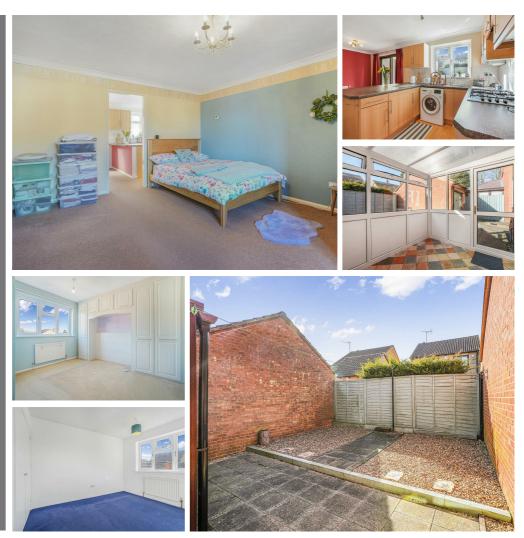

garden, single garage and off road parking. Upon entry you are welcomed into the hallway where the living room is accessible and the staircase rising to the first floor landing is housed. The living room offers plenty of room for furniture and a large window looking out onto the street ahead. The kitchen/dining room is fitted with a range of eye and base level units along with an integral oven, hob and extractor. There is also space for further appliances and dining furniture, if desired. Further living or dining furniture can be housed within the conservatory which is accessible via sliding doors from the kitchen. Completing the ground floor accommodation is the rear garden that offers paved patio and stone areas and is fully enclosed by brick built walls. Ascending to the first floor landing you are able to access all three bedrooms and the bathroom. Both the master and second bedrooms are double in size and each benefit from built in wardrobes. The bathroom is fitted with a three piece suite including a bath tub with shower over, low level WC and wash hand basin.

Desborough offers an abundance of nearby amenities including local shops, supermarkets, cafes, restaurants, a leisure centre and much more!

Council Tax Band: C EPC Rating: C

**Living Room** 14'11" × 14'5" (4.56 × 4.40)