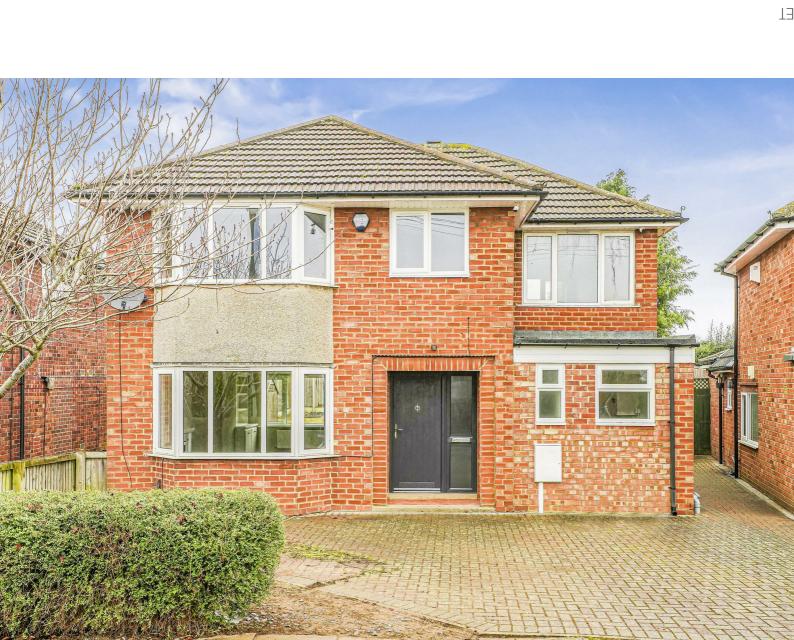

property, you are welcomed, which gives access to all accommodation and the the first floor. The living room dow and dual aspect views, ndance of natural light. The chen suite comprises a range evel units along with ample es including an oven, hob, coffee machine. Further estored within the adjoining ired. Completing the ground tion is the rear garden that is imber fencing and offers the osting. Ascending to the first are able to access all four the family bathroom. The orises a three piece suite tub with shower over, low thand basin.