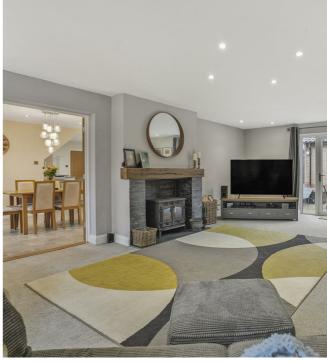

GROUND FLOOR

мооянтав TSI .fl.ps 418

HIBE

ΙΞ



TAL

HIBE

HIBE

d parking to both the front and and a large garage.

e welcomed into the hallway shoes can be stored and the d. Located to the right of the impressive kitchen/dining room perfect space for hosting. The chamber are space for hosting. The chamber are space for hosting and the large style cooker. Further extremely style style cooker. Further extremely style st



















# **Living Room** 24'11" x 16'6" (7.62 x 5.03)

# **Kitchen/Dining Room** 22'6" x 21'6" (6.88 x 6.56)

### ZZ 6 X Z 1 6 (6.00 X 6.36)

# **Study** 14'0" × 9'10" (4.29 × 3.00)

#### Garage

#### 18'2" x 15'7" (5.54 x 4.75)

# **Master Bedroom** 12'8" x 11'10" (3.87 x 3.61)

## Bedroom Two

### 11'10" x 8'5" (3.61 x 2.58)

#### **Bedroom Three**

10'9" x 9'10" (3.30 x 3.00)

#### **Bedroom Four**

9'0" x 8'5" (2.75 x 2.59)