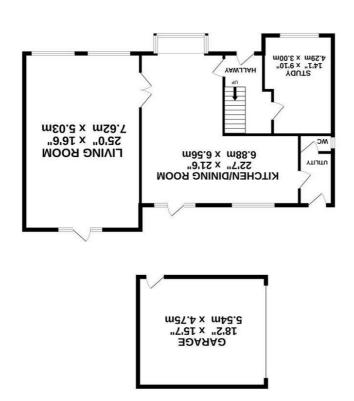

GROUND FLOOR

мооянтав TSI .fl.ps 418

HIBE

ΙΞ

TAL

HIBE

HIBE

d parking to both the front and and a large garage.

# **Living Room** 24'11" x 16'6" (7.62 x 5.03)

# **Kitchen/Dining Room** 22'6" x 21'6" (6.88 x 6.56)

# **Study** 14'0" × 9'10" (4.29 × 3.00)

#### Garage

#### 18'2" x 15'7" (5.54 x 4.75)