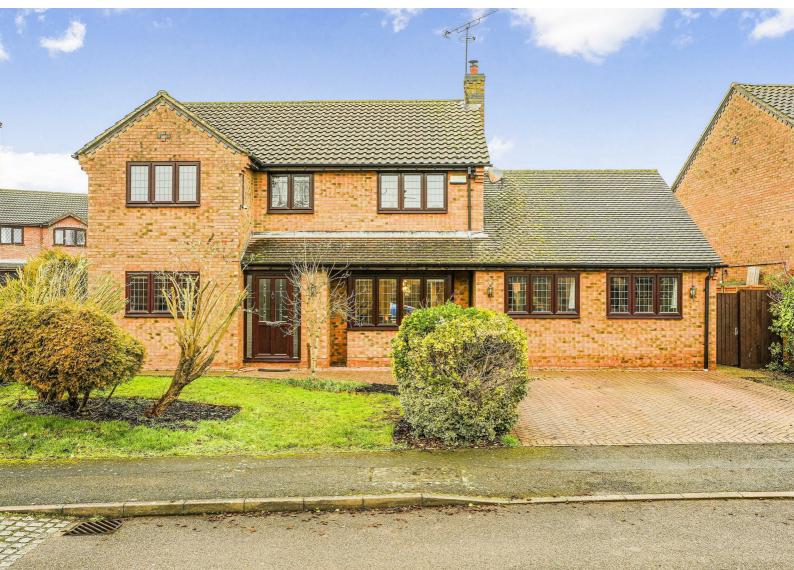

GROUND FLOOR

мооянтав TSI .fl.ps 418

HIBE

ΙΞ



TAL

HIBE

HIBE

d parking to both the front and and a large garage.

e welcomed into the hallway shoes can be stored and the d. Located to the right of the impressive kitchen/dining room perfect space for hosting. The chamber are space for hosting. The chamber are space for hosting and the large style cooker. Further extremely style style cooker. Further extremely style st



















# **Living Room** 24'11" x 16'6" (7.62 x 5.03)

# **Kitchen/Dining Room** 22'6" x 21'6" (6.88 x 6.56)

### ZZ 6 X Z 1 6 (6.00 X 6.36)

# **Study** 14'0" × 9'10" (4.29 × 3.00)

#### Garage

#### 18'2" x 15'7" (5.54 x 4.75)

# **Master Bedroom** 12'8" x 11'10" (3.87 x 3.61)

## Bedroom Two

### 11'10" x 8'5" (3.61 x 2.58)

#### **Bedroom Three**

10'9" x 9'10" (3.30 x 3.00)

#### **Bedroom Four**

9'0