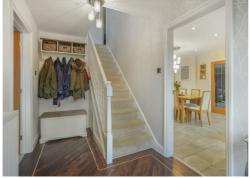

e welcomed into the hallway shoes can be stored and the d. Located to the right of the impressive kitchen/dining room perfect space for hosting. The chamber are space for hosting. The chamber are space for hosting and the large style cooker. Further extremely style style cooker. Further extremely style st