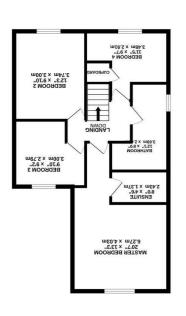

NN160DQ **NORTHAMPTONSHIRE** KELLERING **12B HORSEMARKET** Kettering

1ST FLOOR 548 sq.ft. (60.2 sq.m.) approx.

13 Kennel Hill, Kettering, NN14 3HB £425,000