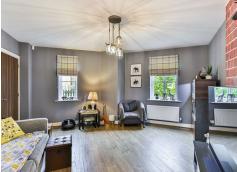

, three good sized bedrooms, an ensuite shower room, and a family bathroom. Externally, the property boasts a low-maintenance, fully enclosed rear garden with artificial grass, off road parking, and a garage.

hall, where all ground floor accommodation can be from dual-aspect windows and ample space for furniture. Located to the right of the ground floor is the open plan kitchen/dining room that comprises eye and base level units, an integral oven, hob, fridge/freezer and dishwasher. Further appliances can be housed in the adjoining utility room. There is to the first floor landing, you will find all three bedrooms and the family bathroom. All bedrooms are double in size, with the master boasting a three cubicle, low level WC, and pedestal wash hand

COUNCIL TAX BAND - C EPC RATING - B



























## Kitchen/Diner

15'3" x 9'4" (4.67m x 2.85m)

### **Utility Room**

6'4" x 6'3" (1.94m x 1.92m)

### Lounge

16'7" x 16'4" (5.08m x 5.00m)

5'9" x 3'2" (1.76m x 0.97m)

# Bedroom 1

15'1" x 13'3" (4.61m x 4.05m)

# **Ensuite**

7'8" x 5'10" (2.36m x 1.79m)

# Bedroom 2

9'8" x 7'6" (2.95m x 2.31m)

# Bedroom 3

9'8" x 7'6" (2.95m x 2.31m)

# Bathroom

6'2" x 6'2" (1.89m x 1.88m)

### Garage

19'6" x 9'9" (5.95m x 2.98m)