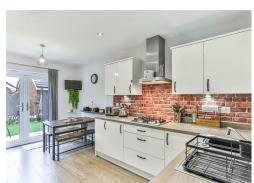

e good sized bedrooms, an ensuite shower room, and a family bathroom. Externally, the property boasts a low-maintenance, fully enclosed rear garden with artificial grass, off road parking, and a garage.

hall, where all ground floor accommodation can be from dual-aspect windows and ample space for furniture. Located to the right of the ground floor is the open plan kitchen/dining room that comprises eye and base level units, an integral oven, hob, fridge/freezer and dishwasher. Further appliances can be housed in the adjoining utility room. There is to the first floor landing, you will find all three bedrooms and the family bathroom. All bedrooms are double in size, with the master boasting a three cubicle, low level WC, and pedestal wash hand

COUNCIL TAX BAND - C EPC RATING - B



























## Kitchen/Diner

15'3" x 9'4" (4.67m x 2.85m)

### **Utility Room**

6'4" x 6'3" (1.94m x 1.92m)

### Lounge

16'7" x 16'4" (5.08m x 5.00m)

5'9" x 3'2" (1.76m x 0.97m)

# Bedroom 1

15'1" x 13'3" (4.61m x 4.05m)

# **Ensuite**

7'8" x 5'10" (2.36m x 1.79m)

# Bedroom 2

9'8" x 7'6" (2.95m x 2.31m)

# Bedroom 3

9'8" x 7'6" (2.95m x 2.31m)

# Bathroom

6'2" x 6'2" (1.89m x 1.88m)

### Garage

19'6" x 9'9" (5.95m x 2.98m)