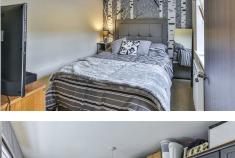

# Bedroom 1

15'1" x 13'3" (4.61m x 4.05m)

# Bedroom 2

9'8" x 7'6" (2.95m x 2.31m)

# Bedroom 3

9'8" x 7'6" (2.95m x 2.31m)