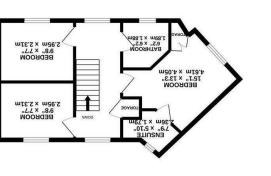

PORW X POOM
TER, X TR.2.
TOUNGE
Tequ X Tesu
Councillation
Tequ X Tesu

1ST FLOOR 417 sq.ft. (38.8 sq.m.) approx.

GROUND FLOOR 610 sq.ft. (56.7 sq.m.) approx.

12 Thompson Way, Rothwell, NN14 6FL Guide price £260,000

# Bedroom 1

15'1" x 13'3" (4.61m x 4.05m)

# **Ensuite**

7'8" x 5'10" (2.36m x 1.79m)

# Bedroom 2

9'8" x 7'6" (2.95m x 2.31m)

# Bedroom 3

9'8" x 7'6" (2.95m x 2.31m)

# Bathroom

6'2" x 6'2" (1.89m x 1.88m)