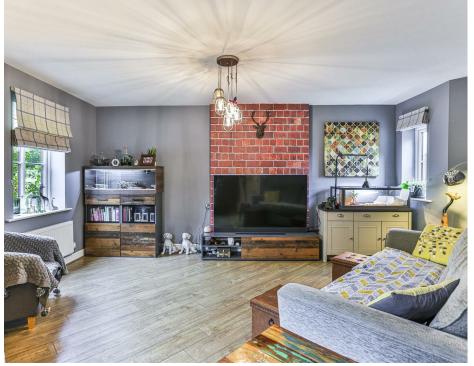

WC, three good sized bedrooms, an ensuite shower room, and a family bathroom. Externally, the property boasts a low-maintenance, fully enclosed rear garden with artificial grass, off road parking, and a garage.

hall, where all ground floor accommodation can be from dual-aspect windows and ample space for furniture. Located to the right of the ground floor is the open plan kitchen/dining room that comprises eye and base level units, an integral oven, hob, fridge/freezer and dishwasher. Further appliances can be housed in the adjoining utility room. There is to the first floor landing, you will find all three bedrooms and the family bathroom. All bedrooms are double in size, with the master boasting a three cubicle, low level WC, and pedestal wash hand

COUNCIL TAX BAND - C EPC RATING - B



























## Kitchen/Diner

15'3" x 9'4" (4.67m x 2.85m)

### **Utility Room**

6'4" x 6'3" (1.94m x 1.92m)

### Lounge

16'7" x 16'4" (5.08m x 5.00m)

5'9" x 3'2" (1.76m x 0.97m)

# Bedroom 1

15'1" x 13'3" (4.61m x 4.05m)

# **Ensuite**

7'8" x 5'10" (2.36m x 1.79m)

# Bedroom 2

9'8" x 7'6" (2.95m x 2.31m)

# Bedroom 3

9'8" x 7'6" (2.95m x 2.31m)

# Bathroom

6'2" x 6'2" (1.89m x 1.88m)

### Garage

19'6" x 9'9" (5.95m x 2.98m)