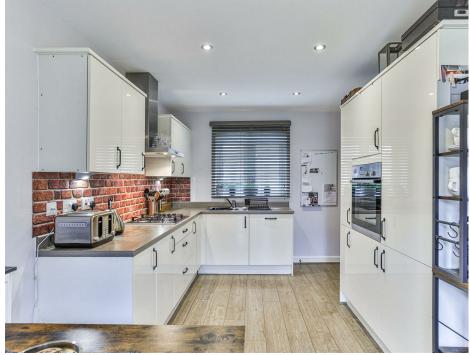

good sized bedrooms, an ensuite shower room, and a family bathroom. Externally, the property boasts a low-maintenance, fully enclosed rear garden with artificial grass, off road parking, and a garage.

hall, where all ground floor accommodation can be from dual-aspect windows and ample space for furniture. Located to the right of the ground floor is the open plan kitchen/dining room that comprises eye and base level units, an integral oven, hob, fridge/freezer and dishwasher. Further appliances can be housed in the adjoining utility room. There is to the first floor landing, you will find all three bedrooms and the family bathroom. All bedrooms are double in size, with the master boasting a three cubicle, low level WC, and pedestal wash hand

COUNCIL TAX BAND - C EPC RATING - B



























## Kitchen/Diner

15'3" x 9'4" (4.67m x 2.85m)

### **Utility Room**

6'4" x 6'3" (1.94m x 1.92m)

### Lounge

16'7" x 16'4" (5.08m x 5.00m)

5'9" x 3'2" (1.76m x 0.97m)

# Bedroom 1

15'1" x 13'3" (4.61m x 4.05m)

# **Ensuite**

7'8" x 5'10" (2.36m x 1.79m)

# Bedroom 2

9'8" x 7'6" (2.95m x 2.31m)

# Bedroom 3

9'8" x 7'6" (2.95m x 2.31m)

# Bathroom

6'2" x 6'2" (1.89m x 1.88m)

### Garage

19'6" x 9'9" (5.95m x 2.98m)