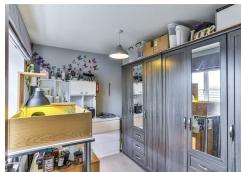

ized bedrooms, an ensuite shower room, and a family bathroom. Externally, the property boasts a low-maintenance, fully enclosed rear garden with artificial grass, off road parking, and a garage.

hall, where all ground floor accommodation can be from dual-aspect windows and ample space for furniture. Located to the right of the ground floor is the open plan kitchen/dining room that comprises eye and base level units, an integral oven, hob, fridge/freezer and dishwasher. Further appliances can be housed in the adjoining utility room. There is to the first floor landing, you will find all three bedrooms and the family bathroom. All bedrooms are double in size, with the master boasting a three cubicle, low level WC, and pedestal wash hand

COUNCIL TAX BAND - C EPC RATING - B



























## Kitchen/Diner

15'3" x 9'4" (4.67m x 2.85m)

### **Utility Room**

6'4" x 6'3" (1.94m x 1.92m)

### Lounge

16'7" x 16'4" (5.08m x 5.00m)

5'9" x 3'2" (1.76m x 0.97m)

# Bedroom 1

15'1" x 13'3" (4.61m x 4.05m)

# **Ensuite**

7'8" x 5'10" (2.36m x 1.79m)

# Bedroom 2

9'8" x 7'6" (2.95m x 2.31m)

# Bedroom 3

9'8" x 7'6" (2.95m x 2.31m)

# Bathroom

6'2" x 6'2" (1.89m x 1.88m)

### Garage

19'6" x 9'9" (5.95m x 2.98m)