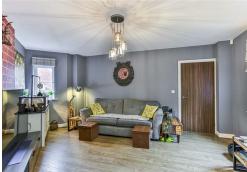

three good sized bedrooms, an ensuite shower room, and a family bathroom. Externally, the property boasts a low-maintenance, fully enclosed rear garden with artificial grass, off road parking, and a garage.

hall, where all ground floor accommodation can be from dual-aspect windows and ample space for furniture. Located to the right of the ground floor is the open plan kitchen/dining room that comprises eye and base level units, an integral oven, hob, fridge/freezer and dishwasher. Further appliances can be housed in the adjoining utility room. There is to the first floor landing, you will find all three bedrooms and the family bathroom. All bedrooms are double in size, with the master boasting a three cubicle, low level WC, and pedestal wash hand

COUNCIL TAX BAND - C EPC RATING - B



























## Kitchen/Diner

15'3" x 9'4" (4.67m x 2.85m)

### **Utility Room**

6'4" x 6'3" (1.94m x 1.92m)

### Lounge

16'7" x 16'4" (5.08m x 5.00m)

5'9" x 3'2" (1.76m x 0.97m)

# Bedroom 1

15'1" x 13'3" (4.61m x 4.05m)

# **Ensuite**

7'8" x 5'10" (2.36m x 1.79m)

# Bedroom 2

9'8" x 7'6" (2.95m x 2.31m)

# Bedroom 3

9'8" x 7'6" (2.95m x 2.31m)

# Bathroom

6'2" x 6'2" (1.89m x 1.88m)

### Garage

19'6" x 9'9" (5.95m x 2.98m)