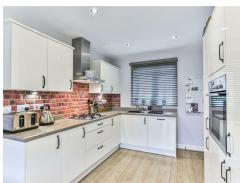

ree good sized bedrooms, an ensuite shower room, and a family bathroom. Externally, the property boasts a low-maintenance, fully enclosed rear garden with artificial grass, off road parking, and a garage.

hall, where all ground floor accommodation can be from dual-aspect windows and ample space for furniture. Located to the right of the ground floor is the open plan kitchen/dining room that comprises eye and base level units, an integral oven, hob, fridge/freezer and dishwasher. Further appliances can be housed in the adjoining utility room. There is to the first floor landing, you will find all three bedrooms and the family bathroom. All bedrooms are double in size, with the master boasting a three cubicle, low level WC, and pedestal wash hand

COUNCIL TAX BAND - C EPC RATING - B



























## Kitchen/Diner

15'3" x 9'4" (4.67m x 2.85m)

### **Utility Room**

6'4" x 6'3" (1.94m x 1.92m)

### Lounge

16'7" x 16'4" (5.08m x 5.00m)

5'9" x 3'2" (1.76m x 0.97m)

# Bedroom 1

15'1" x 13'3" (4.61m x 4.05m)

# **Ensuite**

7'8" x 5'10" (2.36m x 1.79m)

# Bedroom 2

9'8" x 7'6" (2.95m x 2.31m)

# Bedroom 3

9'8" x 7'6" (2.95m x 2.31m)

# Bathroom

6'2" x 6'2" (1.89m x 1.88m)

### Garage

19'6" x 9'9" (5.95m x 2.98m)