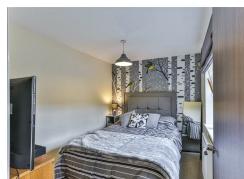

# Bedroom 2

9'8" x 7'6" (2.95m x 2.31m)

# Bedroom 3

9'8" x 7'6" (2.95m x 2.31m)