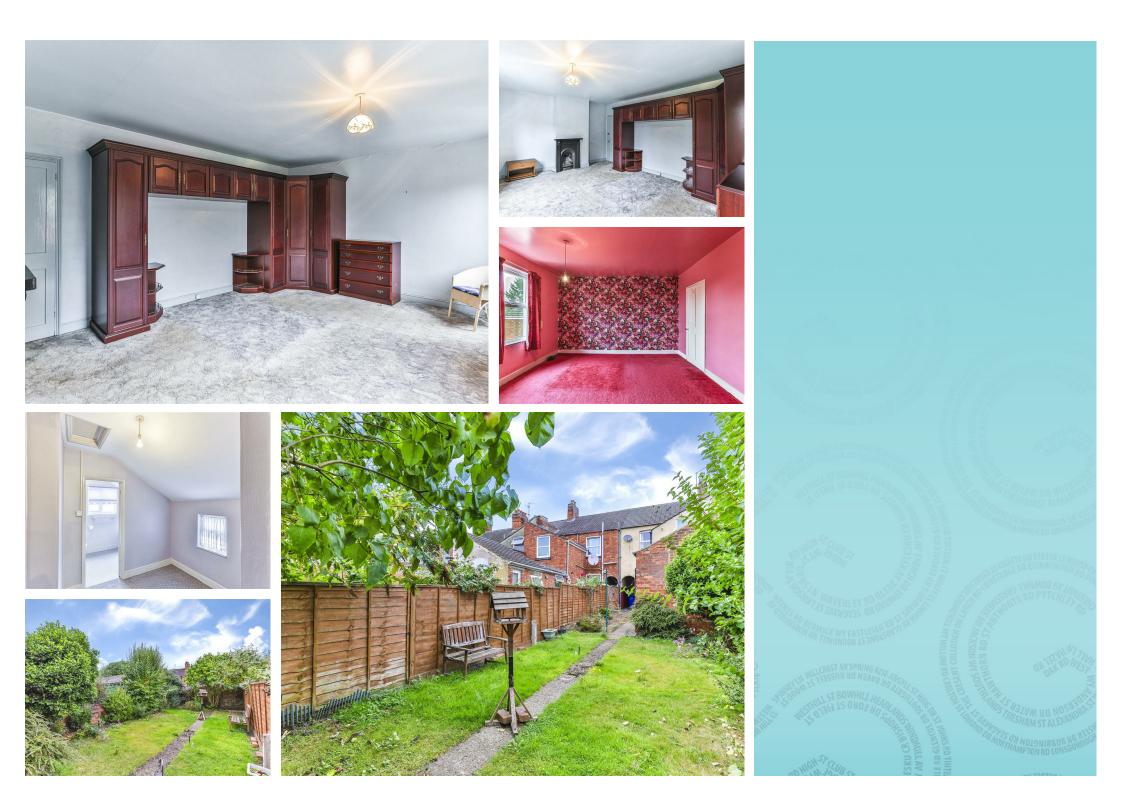

## 134 King Street, Kettering, NN16 8QR £160,000

合3 啦 1 🕮 2 髻

Situated in the heart of Kettering on King Street, is this two/three bedroom terrace property, amongst a wide range of amenities including local shops, supermarkets, cafes, restaurants, and many more. The internal accommodation comprises, two reception rooms, a kitchen, two double bedrooms, a single bedroom, and a family bathroom. Externally, there is a lowmaintenance rear garden with gated access to the alleyway and two outbuildings.

Entrance to the property is gained via the gated alleyway, which gives access to the front door, leading to all accommodation. Both reception rooms are generous in size and boast natural lighting, with the living room benefiting from a feature fireplace. The kitchen itself comprises base and eye level units and benefits from a breakfast bar, a pantry-style cupboard, and space for a hob/cooker and dishwasher. To conclude the ground floor, you will find a large under-stairs storage cupboard. To the first floor landing, you will be met with access to two double bedrooms and one single bedroom. One of the double bedrooms over, a pedestal hand wash basin, and a lowlevel WC.