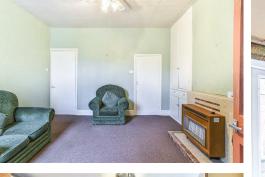

## 134 King Street, Kettering, NN16 8QR £160,000

合3 啦 1 🕮 2 髻

Situated in the heart of Kettering on King Street, is this two/three bedroom terrace property, amongst a wide range of amenities including local shops, supermarkets, cafes, restaurants, and many more. The internal accommodation comprises, two reception rooms, a kitchen, two double bedrooms, a single bedroom, and a family bathroom. Externally, there is a lowmaintenance rear garden with gated access to the alleyway and two outbuildings.

Entrance to the property is gained via the gated alleyway, which gives access to the front door, leading to all accommodation. Both reception rooms are generous in size and boast natural lighting, with the living room benefiting from a feature fireplace. The kitchen itself comprises base and eye level units and benefits from a breakfast bar, a pantry-style cupboard, and space for a hob/cooker and dishwasher. To conclude the ground floor, you will find a large under-stairs storage cupboard. To the first floor landing, you will be met with access to two double bedrooms and one single bedroom. One of the double bedrooms over, a pedestal hand wash basin, and a lowlevel WC.