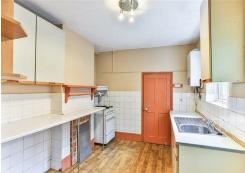

Entrance to the property is gained via the gated alleyway, which gives access to the front door, leading to all accommodation. Both reception rooms are generous in size and boast natural lighting, with the living room benefiting from a feature fireplace. The kitchen itself comprises base and eye level units and benefits from a breakfast bar, a pantry-style cupboard, and space for a hob/cooker and dishwasher. To conclude the ground floor, you will find a large under-stairs storage cupboard. To the first floor landing, you will be met with access to two double bedrooms and one single bedroom. One of the double bedrooms over, a pedestal hand wash basin, and a lowlevel WC.