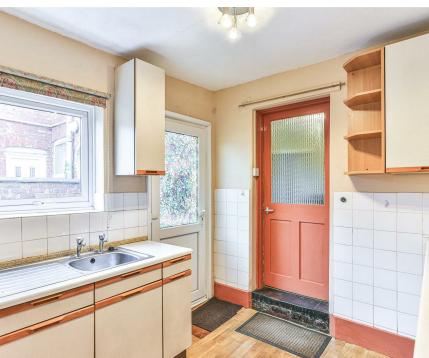

Entrance to the property is gained via the gated alleyway, which gives access to the front door, leading to all accommodation. Both reception rooms are generous in size and boast natural lighting, with the living room benefiting from a feature fireplace. The kitchen itself comprises base and eye level units and benefits from a breakfast bar, a pantry-style cupboard, and space for a hob/cooker and dishwasher. To conclude the ground floor, you will find a large under-stairs storage cupboard. To the first floor landing, you will be met with access to two double bedrooms and one single bedroom. One of the double bedrooms over, a pedestal hand wash basin, and a lowlevel WC.