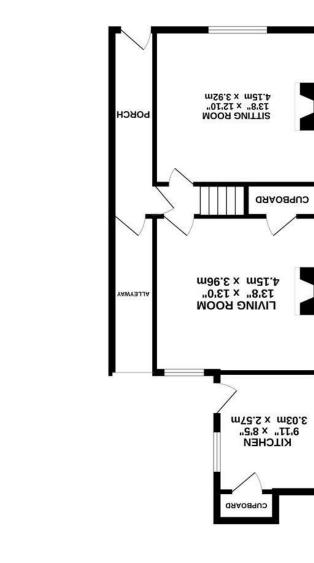

## 134 King Street, Kettering, NN16 8QR £160,000

合3 啦 1 🕮 2 髻

Situated in the heart of Kettering on King Street, is this two/three bedroom terrace property, amongst a wide range of amenities including local shops, supermarkets, cafes, restaurants, and many more. The internal accommodation comprises, two reception rooms, a kitchen, two double bedrooms, a single bedroom, and a family bathroom. Externally, there is a lowmaintenance rear garden with gated access to the alleyway and two outbuildings.

Entrance to the property is gained via the gated alleyway, which gives access to the front door, leading to all accommodation. Both reception rooms are generous in size and boast natural lighting, with the living room benefiting from a feature fireplace. The kitchen itself comprises base and eye level units and benefits from a breakfast bar, a pantry-style cupboard, and space for a hob/cooker and dishwasher. To conclude the ground floor, you will find a large under-stairs storage cupboard. To the first floor landing, you will be met with access to two double bedrooms and one single bedroom. One of the double bedrooms over, a pedestal hand wash basin, and a lowlevel WC.