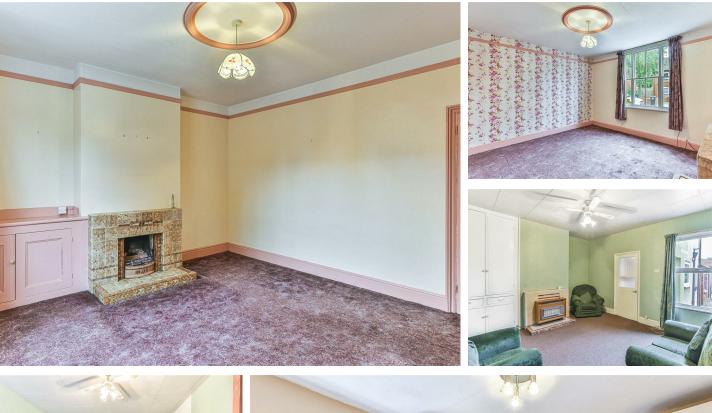

Entrance to the property is gained via the gated alleyway, which gives access to the front door, leading to all accommodation. Both reception rooms are generous in size and boast natural lighting, with the living room benefiting from a feature fireplace. The kitchen itself comprises base and eye level units and benefits from a breakfast bar, a pantry-style cupboard, and space for a hob/cooker and dishwasher. To conclude the ground floor, you will find a large under-stairs storage cupboard. To the first floor landing, you will be met with access to two double bedrooms and one single bedroom. One of the double bedrooms over, a pedestal hand wash basin, and a lowlevel WC.