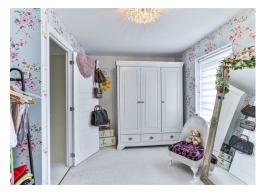

Entering through the front door you are welcomed into the entrance hall where a storage cupboard and the downstairs WC are level WC and wash hand basin. An opening in the entrance hall leads you through to the kitchen that comprises a range of eye and base level units, along side an integral oven, hob, extractor and fridge freezer. The living/dining room has ample space for furniture as well as double doors leading to the rear garden. The rear garden is fully enclosed and has been designed to incorporate a sizeable lawn and a paved patio space, perfect for outdoor furniture and hosting. On the first floor landing you are able to access bathroom. Both bedrooms are great sized doubles with the second bedroom including a built in storage cupboard. The family bathroom comprises of a shower over bath, low level WC and wash hand basin.