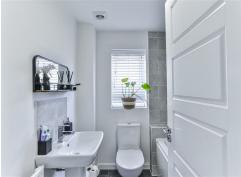

Entering through the front door you are welcomed into the entrance hall where a storage cupboard and the downstairs WC are level WC and wash hand basin. An opening in the entrance hall leads you through to the kitchen that comprises a range of eye and base level units, along side an integral oven, hob, extractor and fridge freezer. The living/dining room has ample space for furniture as well as double doors leading to the rear garden. The rear garden is fully enclosed and has been designed to incorporate a sizeable lawn and a paved patio space, perfect for outdoor furniture and hosting. On the first floor landing you are able to access bathroom. Both bedrooms are great sized doubles with the second bedroom including a built in storage cupboard. The family bathroom comprises of a shower over bath, low level WC and wash hand basin.

COUNCIL TAX BAND - B EPC - B

**Kitchen** 6'8" × 8'7" (2.04 × 2.64)

**Bedroom One** 12'10" x 8'7" (3.93 x 2.64)

**Bedroom Two** 12'10" x 8'5" (3.93 x 2.57)

**Bathroom** 6'7" x 6'0" (2.01 x 1.83)