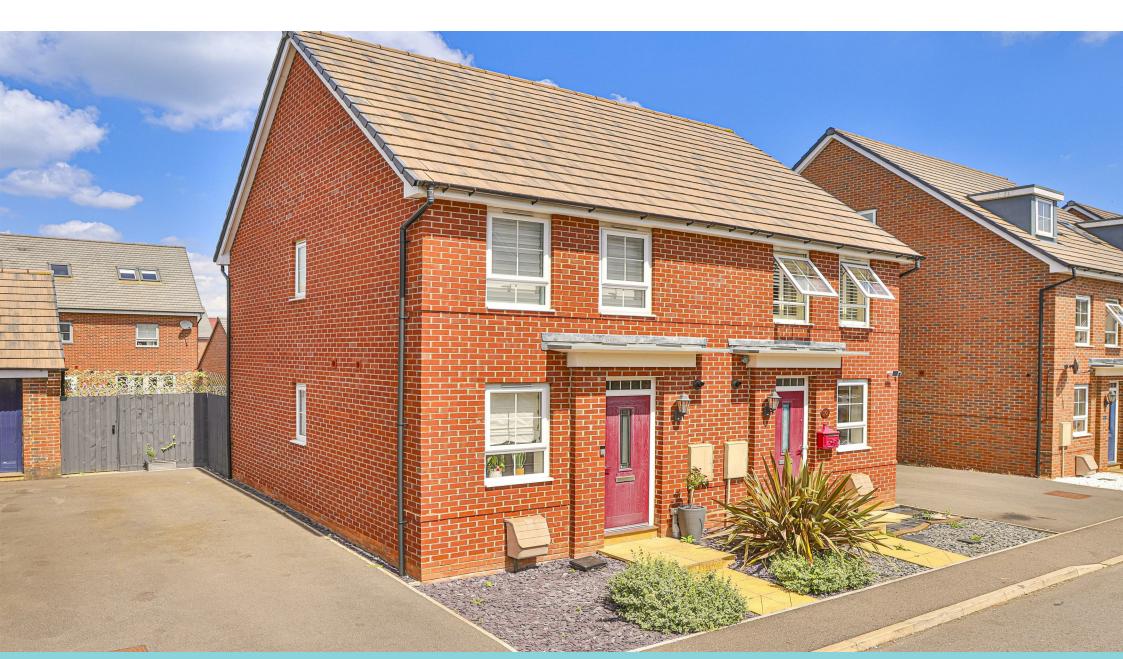

NN160DQ **NORTHAMPTONSHIRE KETTERING** 12B HORSEMARKET Kettering

1ST FLOOR 298 sq.ft. (27.7 sq.m.) approx.

GROUND FLOOR 298 sq.ft. (27.7 sq.m.) approx.

8 Grimsthorpe Avenue, Kettering, NN15 5ZG £230,000

Situated within the sought-after Bertone Manor development, just off Warkton Lane, is this beautifully presented modern two bedroom semi detached home. The accommodation comprises of a living/dining room, kitchen, two double bedrooms, a family bathroom, a guest WC, a rear garden and off road parking for up to two vehicles.

Entering through the front door you are welcomed into the entrance hall where a storage cupboard and the downstairs WC are level WC and wash hand basin. An opening in the entrance hall leads you through to the kitchen that comprises a range of eye and base level units, along side an integral oven, hob, extractor and fridge freezer. The living/dining room has ample space for furniture as well as double doors leading to the rear garden. The rear garden is fully enclosed and has been designed to incorporate a sizeable lawn and a paved patio space, perfect for outdoor furniture and hosting. On the first floor landing you are able to access bathroom. Both bedrooms are great sized doubles with the second bedroom including a built in storage cupboard. The family bathroom comprises of a shower over bath, low level WC and wash hand basin.