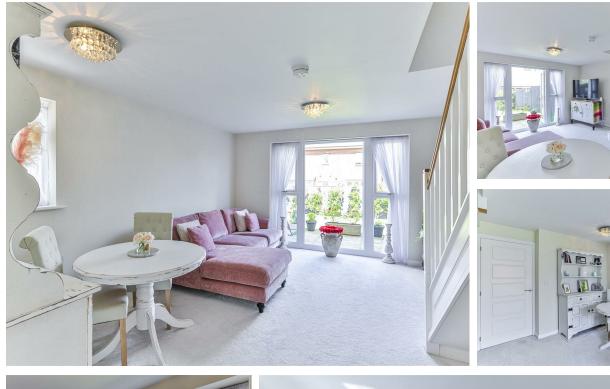

Entering through the front door you are welcomed into the entrance hall where a storage cupboard and the downstairs WC are level WC and wash hand basin. An opening in the entrance hall leads you through to the kitchen that comprises a range of eye and base level units, along side an integral oven, hob, extractor and fridge freezer. The living/dining room has ample space for furniture as well as double doors leading to the rear garden. The rear garden is fully enclosed and has been designed to incorporate a sizeable lawn and a paved patio space, perfect for outdoor furniture and hosting. On the first floor landing you are able to access bathroom. Both bedrooms are great sized doubles with the second bedroom including a built in storage cupboard. The family bathroom comprises of a shower over bath, low level WC and wash hand basin.