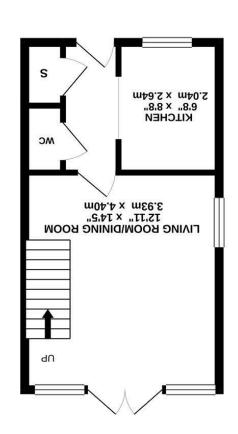

NN160DQ **NORTHAMPTONSHIRE KETTERING** 12B HORSEMARKET Kettering

1ST FLOOR 298 sq.ft. (27.7 sq.m.) approx.

GROUND FLOOR 298 sq.ft. (27.7 sq.m.) approx.

8 Grimsthorpe Avenue, Kettering, NN15 5ZG £230,000

Situated within the sought-after Bertone Manor development, just off Warkton Lane, is this beautifully presented modern two bedroom semi detached home. The accommodation comprises of a living/dining room, kitchen, two double bedrooms, a family bathroom, a guest WC, a rear garden and off road parking for up to two vehicles.

Entering through the front door you are welcomed into the entrance hall where a storage cupboard and the downstairs WC are level WC and wash hand basin. An opening in the entrance hall leads you through to the kitchen that comprises a range of eye and base level units, along side an integral oven, hob, extractor and fridge freezer. The living/dining room has ample space for furniture as well as double doors leading to the rear garden. The rear garden is fully enclosed and has been designed to incorporate a sizeable lawn and a paved patio space, perfect for outdoor furniture and hosting. On the first floor landing you are able to access bathroom. Both bedrooms are great sized doubles with the second bedroom including a built in storage cupboard. The family bathroom comprises of a shower over bath, low level WC and wash hand basin.

COUNCIL TAX BAND - B EPC - B

**Kitchen** 6'8" × 8'7" (2.04 × 2.64)

**Bedroom One** 12'10" x 8'7" (3.93 x 2.64)

**Bedroom Two** 12'10" x 8'5" (3.93 x 2.57)

**Bathroom** 6'7" x 6'0" (2.01 x 1.83)