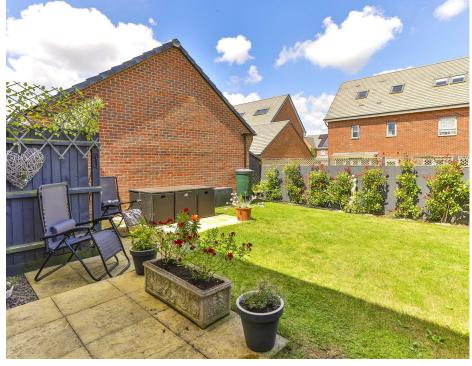

Entering through the front door you are welcomed into the entrance hall where a storage cupboard and the downstairs WC are level WC and wash hand basin. An opening in the entrance hall leads you through to the kitchen that comprises a range of eye and base level units, along side an integral oven, hob, extractor and fridge freezer. The living/dining room has ample space for furniture as well as double doors leading to the rear garden. The rear garden is fully enclosed and has been designed to incorporate a sizeable lawn and a paved patio space, perfect for outdoor furniture and hosting. On the first floor landing you are able to access bathroom. Both bedrooms are great sized doubles with the second bedroom including a built in storage cupboard. The family bathroom comprises of a shower over bath, low level WC and wash hand basin.