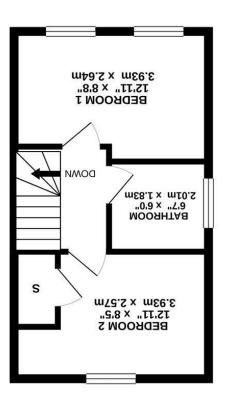

NN160DQ **NORTHAMPTONSHIRE KETTERING** 12B HORSEMARKET Kettering

1ST FLOOR 298 sq.ft. (27.7 sq.m.) approx.

GROUND FLOOR 298 sq.ft. (27.7 sq.m.) approx.

8 Grimsthorpe Avenue, Kettering, NN15 5ZG £230,000

Situated within the sought-after Bertone Manor development, just off Warkton Lane, is this beautifully presented modern two bedroom semi detached home. The accommodation comprises of a living/dining room, kitchen, two double bedrooms, a family bathroom, a guest WC, a rear garden and off road parking for up to two vehicles.

Entering through the front door you are welcomed into the entrance hall where a storage cupboard and the downstairs WC are level WC and wash hand basin. An opening in the entrance hall leads you through to the kitchen that comprises a range of eye and base level units, along side an integral oven, hob, extractor and fridge freezer. The living/dining room has ample space for furniture as well as double doors leading to the rear garden. The rear garden is fully enclosed and has been designed to incorporate a sizeable lawn and a paved patio space, perfect for outdoor furniture and hosting. On the first floor landing you are able to access bathroom. Both bedrooms are great sized doubles with the second bedroom including a built in storage cupboard. The family bathroom comprises of a shower over bath, low level WC and wash hand basin.

COUNCIL TAX BAND - B EPC - B

**Kitchen** 6'8" × 8'7" (2.04 × 2.64)

**Bedroom One** 12'10" x 8'7" (3.93 x 2.64)

**Bedroom Two** 12'10" x 8'5" (3.93 x 2.57)

**Bathroom** 6'7" x 6'0" (2.01 x 1.83)