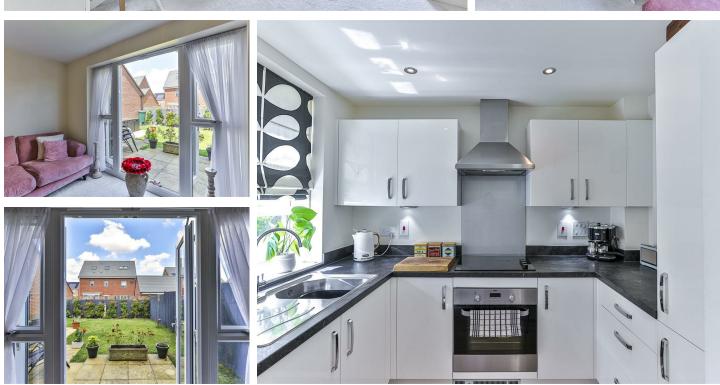

NN160DQ **NORTHAMPTONSHIRE KETTERING** 12B HORSEMARKET Kettering

1ST FLOOR 298 sq.ft. (27.7 sq.m.) approx.

GROUND FLOOR 298 sq.ft. (27.7 sq.m.) approx.

8 Grimsthorpe Avenue, Kettering, NN15 5ZG £230,000

Situated within the sought-after Bertone Manor development, just off Warkton Lane, is this beautifully presented modern two bedroom semi detached home. The accommodation comprises of a living/dining room, kitchen, two double bedrooms, a family bathroom, a guest WC, a rear garden and off road parking for up to two vehicles.

Entering through the front door you are welcomed into the entrance hall where a storage cupboard and the downstairs WC are level WC and wash hand basin. An opening in the entrance hall leads you through to the kitchen that comprises a range of eye and base level units, along side an integral oven, hob, extractor and fridge freezer. The living/dining room has ample space for furniture as well as double doors leading to the rear garden. The rear garden is fully enclosed and has been designed to incorporate a sizeable lawn and a paved patio space, perfect for outdoor furniture and hosting. On the first floor landing you are able to access bathroom. Both bedrooms are great sized doubles with the second bedroom including a built in storage cupboard. The family bathroom comprises of a shower over bath, low level WC and wash hand basin.

COUNCIL TAX BAND - B EPC - B

**Kitchen** 6'8" × 8'7" (2.04 × 2.64)

**Bedroom One** 12'10" x 8'7" (3.93 x 2.64)

**Bedroom Two** 12'10" x 8'5" (3.93 x 2.57)

**Bathroom** 6'7" x 6'0" (2.01 x 1.83)