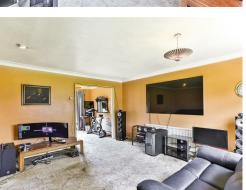

Entrance to the property is gained via the entrance hall which gives access to the living room and the rising staircase to the first floor. The living room is a very generous size and boasts a large window which looks out onto dining room which has space for a table and chairs. The dining room also gives access to the rear garden via patio doors. The kitchen has a range of eye and base level units and has an integral hob/cooker and space for a washing ground floor accommodation you will find an under-stair storage cupboard. To the first floor, you will be met with three good sized wardrobes. The family bathroom comprises a bath with a shower over, pedestal hand wash basin and a low level w/c.

COUNCIL TAX BAND - EPC - TBC

16'0" x 14'1" (4.89 x 4.30)