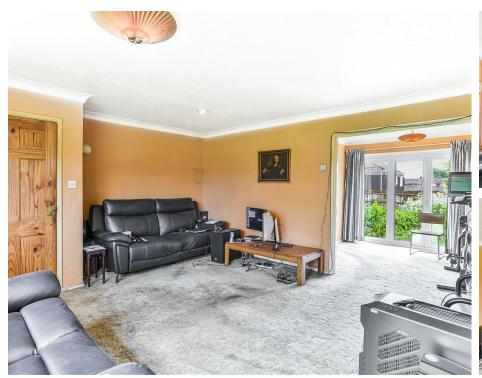

Entrance to the property is gained via the entrance hall which gives access to the living room and the rising staircase to the first floor. The living room is a very generous size and boasts a large window which looks out onto dining room which has space for a table and chairs. The dining room also gives access to the rear garden via patio doors. The kitchen has a range of eye and base level units and has an integral hob/cooker and space for a washing ground floor accommodation you will find an under-stair storage cupboard. To the first floor, you will be met with three good sized wardrobes. The family bathroom comprises a bath with a shower over, pedestal hand wash basin and a low level w/c.