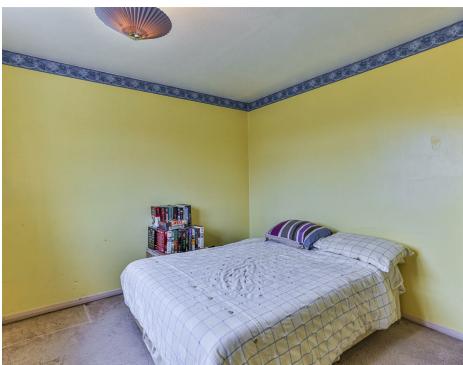

#### Bedroom 1

11'9" x 11'3" (3.60 x 3.43 )

#### Bedroom 2

11'9" x 10'0" (3.60 x 3.07)

#### Bedroom 3

8'0" x 8'1" (2.45 x 2.48)