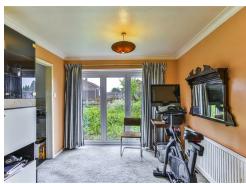

Entrance to the property is gained via the entrance hall which gives access to the living room and the rising staircase to the first floor. The living room is a very generous size and boasts a large window which looks out onto dining room which has space for a table and chairs. The dining room also gives access to the rear garden via patio doors. The kitchen has a range of eye and base level units and has an integral hob/cooker and space for a washing ground floor accommodation you will find an under-stair storage cupboard. To the first floor, you will be met with three good sized wardrobes. The family bathroom comprises a bath with a shower over, pedestal hand wash basin and a low level w/c.