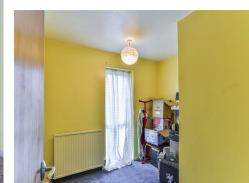

s and a single garage to the front of the property.

Entrance to the property is gained via the entrance hall which gives access to the living room and the rising staircase to the first floor. The living room is a very generous size and boasts a large window which looks out onto dining room which has space for a table and chairs. The dining room also gives access to the rear garden via patio doors. The kitchen has a range of eye and base level units and has an integral hob/cooker and space for a washing ground floor accommodation you will find an under-stair storage cupboard. To the first floor, you will be met with three good sized wardrobes. The family bathroom comprises a bath with a shower over, pedestal hand wash basin and a low level w/c.

COUNCIL TAX BAND - EPC - TBC



















16'0" x 14'1" (4.89 x 4.30)

#### **Dining Room**

9'6" x 9'3" (2.91 x 2.83)

#### Kitchen

10'3" x 9'3" (3.14 x 2.83)

#### Bedroom 1

11'9" x 11'3" (3.60 x 3.43 )

#### Bedroom 2

11'9" x 10'0" (3.60 x 3.07)

#### Bedroom 3

8'0" x 8'1" (2.45 x 2.48)

### Bathroom

8'0" x 7'0" (2.45 x 2.15)