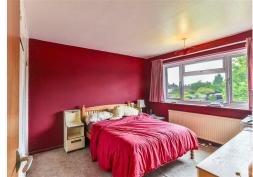

#### Bedroom 1

11'9" x 11'3" (3.60 x 3.43 )

#### Bedroom 2

11'9" x 10'0" (3.60 x 3.07)

#### Bedroom 3

8'0" x 8'1" (2.45 x 2.48)