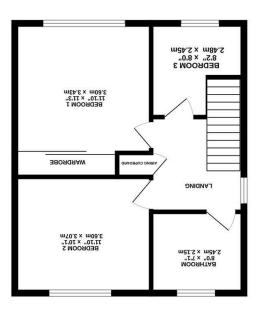

#### Bedroom 1

11'9" x 11'3" (3.60 x 3.43 )

#### Bedroom 2

11'9" x 10'0" (3.60 x 3.07)

#### Bedroom 3

8'0" x 8'1" (2.45 x 2.48)

### Bathroom

8'0" x 7'0" (2.45 x 2.15)