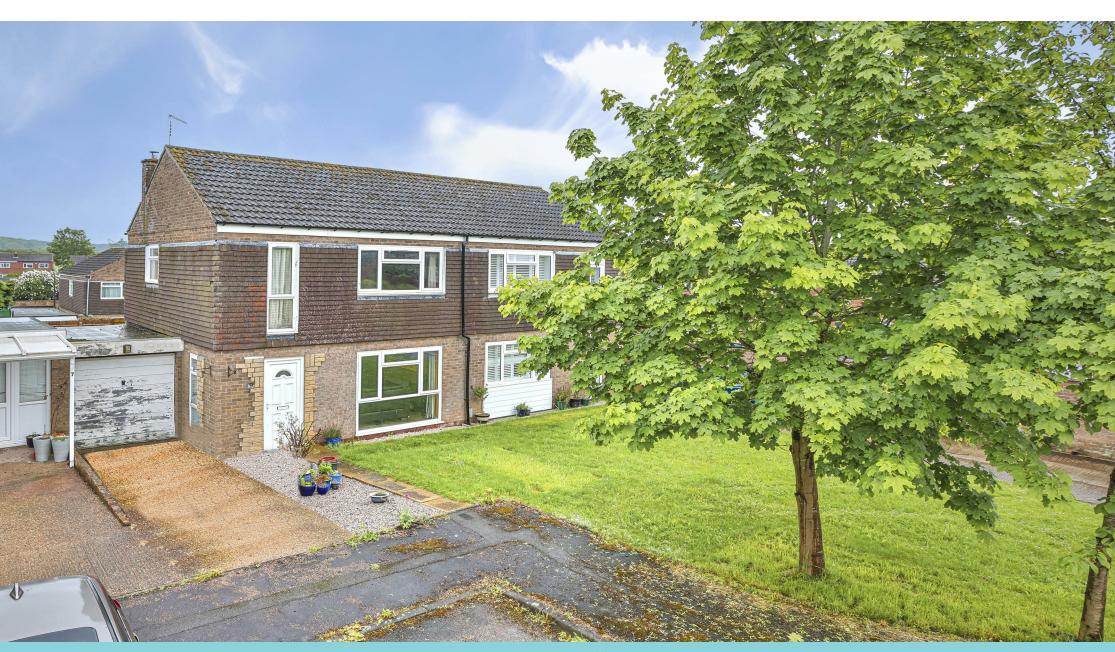

# nutre nutre

Offered to the market is this three bedroom semi-detached home, within the desirable village of Geddington. The property is located in a quiet cul-de-sac, just a short distance from woodland and countryside walks. The internal accommodation offers a large living room, dining room, kitchen, three good sized bedrooms and a family bathroom. Externally to the property you will be met with a generous rear garden and benefits from a mature apple tree to the rear. Additionally, there is a driveway for two cars and a single garage to the front of the property.