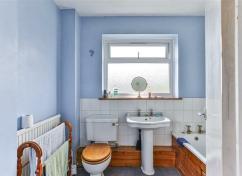

Entrance to the property is gained via the entrance hall which gives access to the living room and the rising staircase to the first floor. The living room is a very generous size and boasts a large window which looks out onto dining room which has space for a table and chairs. The dining room also gives access to the rear garden via patio doors. The kitchen has a range of eye and base level units and has an integral hob/cooker and space for a washing ground floor accommodation you will find an under-stair storage cupboard. To the first floor, you will be met with three good sized wardrobes. The family bathroom comprises a bath with a shower over, pedestal hand wash basin and a low level w/c.

### Bathroom

8'0" x 7'0" (2.45 x 2.15)