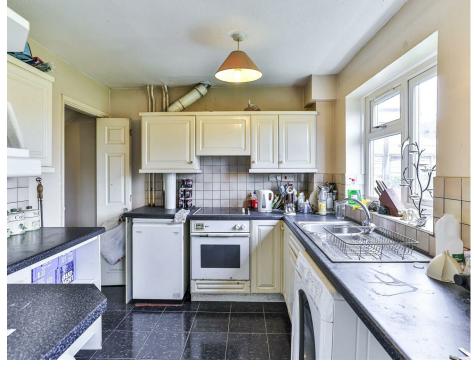

Entrance to the property is gained via the entrance hall which gives access to the living room and the rising staircase to the first floor. The living room is a very generous size and boasts a large window which looks out onto dining room which has space for a table and chairs. The dining room also gives access to the rear garden via patio doors. The kitchen has a range of eye and base level units and has an integral hob/cooker and space for a washing ground floor accommodation you will find an under-stair storage cupboard. To the first floor, you will be met with three good sized wardrobes. The family bathroom comprises a bath with a shower over, pedestal hand wash basin and a low level w/c.

#### Kitchen

10'3" x 9'3" (3.14 x 2.83)