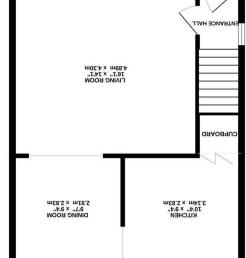

TOTAL FLOOR AREA: 929 sq.ft. (86.3 sq.m.) a

COUNCIL TAX BAND - EPC - TBC

16'0" x 14'1" (4.89 x 4.30)

#### **Dining Room**

9'6" x 9'3" (2.91 x 2.83)

#### Kitchen

10'3" x 9'3" (3.14 x 2.83)