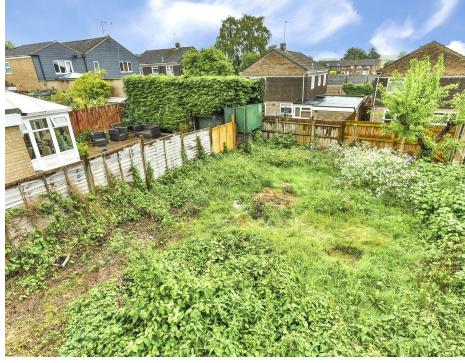

# nutre nutre

Offered to the market is this three bedroom semi-detached home, within the desirable village of Geddington. The property is located in a quiet cul-de-sac, just a short distance from woodland and countryside walks. The internal accommodation offers a large living room, dining room, kitchen, three good sized bedrooms and a family bathroom. Externally to the property you will be met with a generous rear garden and benefits from a mature apple tree to the rear. Additionally, there is a driveway for two cars and a single garage to the front of the property.