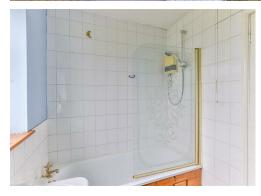

as space for a table and chairs. The dining room also gives access to the rear garden via patio doors. The kitchen has a range of eye and base level units and has an integral hob/cooker and space for a washing ground floor accommodation you will find an under-stair storage cupboard. To the first floor, you will be met with three good sized wardrobes. The family bathroom comprises a bath with a shower over, pedestal hand wash basin and a low level w/c.

COUNCIL TAX BAND - EPC - TBC



















16'0" x 14'1" (4.89 x 4.30)

#### **Dining Room**

9'6" x 9'3" (2.91 x 2.83)

#### Kitchen

10'3" x 9'3" (3.14 x 2.83)

#### Bedroom 1

11'9" x 11'3" (3.60 x 3.43 )

#### Bedroom 2

11'9" x 10'0" (3.60 x 3.07)

#### Bedroom 3

8'0" x 8'1" (2.45 x 2.48)

### Bathroom

8'0" x 7'0" (2.45 x 2.15)