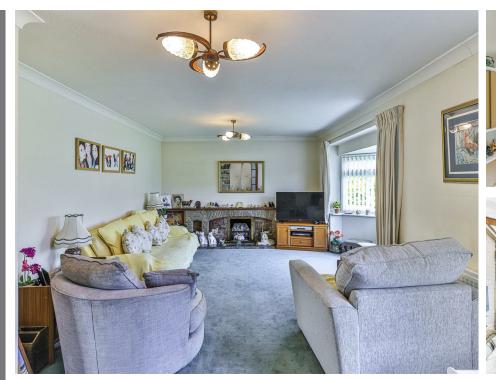

Entrance to the property is gained via the accommodation. The living room is located to the front aspect of the property and enjoys a the dining room which has space for a large dining table and chairs and direct access to has a range of eye and base level units, integral hob/cooker and space for a washing machine and under counter fridge. The three bedrooms are generous in size and boast natural lighting. The shower room comprises a level w/c and an airing cupboard.