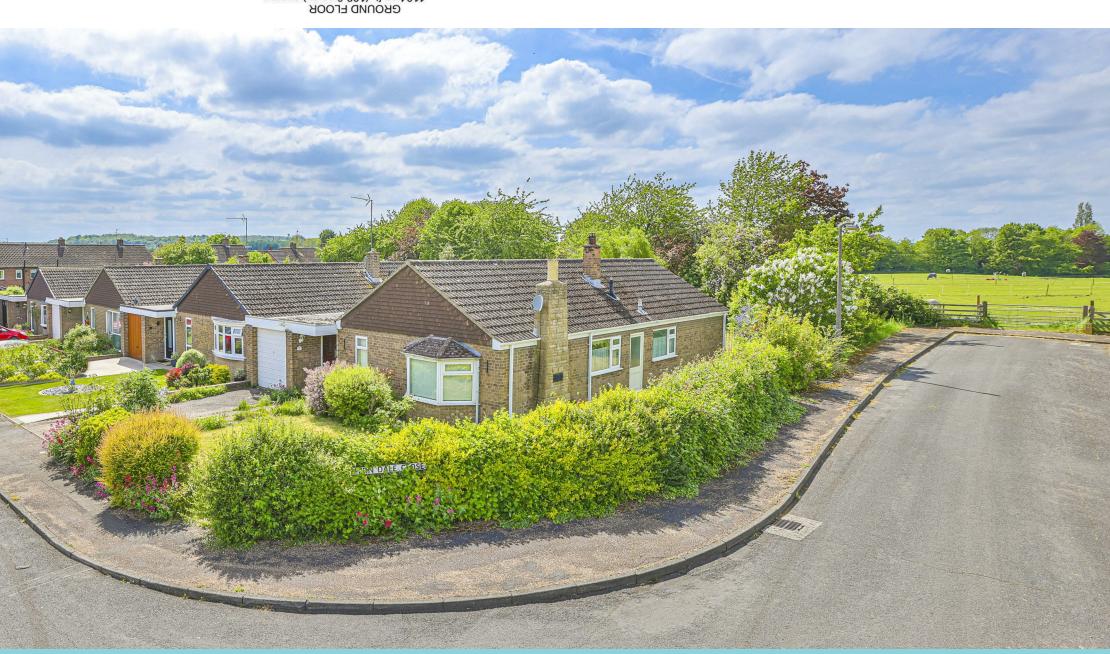

NN160DQ **NORTHAMPTONSHIRE KETTERING** 12B HORSEMARKET Kettering

GROUND FLOOR 1104 sq.ft. (102.6 sq.m.) approx.

2 Fern Dale Close, Geddington, NN14 1EA £389,500

Within the desirable village of Geddington, backing onto open countryside and a short walking distance from woodland and bedroom detached bungalow, offered to the accommodation offers, a living room, dining the property, you will be met with the wrap around garden which is predominately laid to lawn and has a paved patio which is the perfect space for outdoor dining. Additionally, there is a driveway for two cars and single garage.