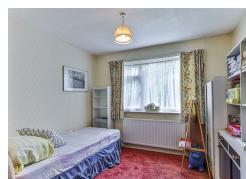

Entrance to the property is gained via the accommodation. The living room is located to the front aspect of the property and enjoys a the dining room which has space for a large dining table and chairs and direct access to has a range of eye and base level units, integral hob/cooker and space for a washing machine and under counter fridge. The three bedrooms are generous in size and boast natural lighting. The shower room comprises a level w/c and an airing cupboard.

Bedroom 3 10'3" x 8'11" (3.14 x 2.74)

Shower Room