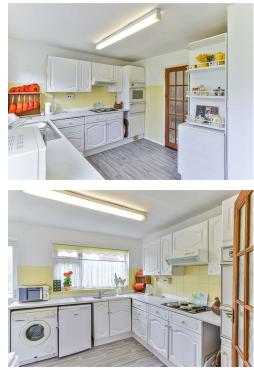

Entrance to the property is gained via the accommodation. The living room is located to the front aspect of the property and enjoys a the dining room which has space for a large dining table and chairs and direct access to has a range of eye and base level units, integral hob/cooker and space for a washing machine and under counter fridge. The three bedrooms are generous in size and boast natural lighting. The shower room comprises a level w/c and an airing cupboard.