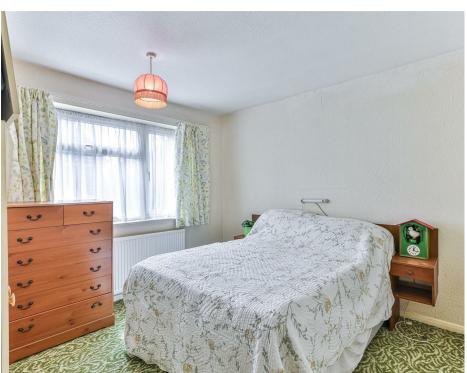

Entrance to the property is gained via the accommodation. The living room is located to the front aspect of the property and enjoys a the dining room which has space for a large dining table and chairs and direct access to has a range of eye and base level units, integral hob/cooker and space for a washing machine and under counter fridge. The three bedrooms are generous in size and boast natural lighting. The shower room comprises a level w/c and an airing cupboard.

COUNCIL TAX BAND - D EPC - TBC

Dining room 12'4" x 10'3" (3.76 x 3.14)

Kitchen 12'4" x 10'4" (3.76 x 3.16)

Conservatory 9'8" x 8'3" (2.95 x 2.53)

Bedroom 1 10'9" x 10'3" (3.30 x 3.14)

Bedroom 2 10'9" x 10'4" (3.30 x 3.16)