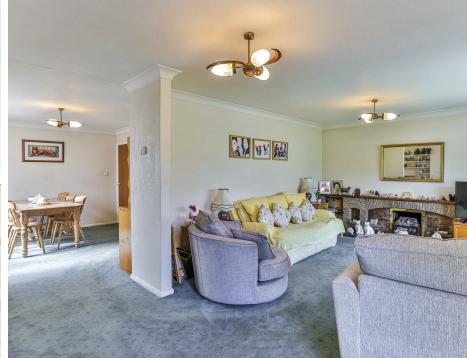

NN160DQ **NORTHAMPTONSHIRE KETTERING** 12B HORSEMARKET Kettering

GROUND FLOOR 1104 sq.ft. (102.6 sq.m.) approx.

2 Fern Dale Close, Geddington, NN14 1EA £389,500

Within the desirable village of Geddington, backing onto open countryside and a short walking distance from woodland and bedroom detached bungalow, offered to the accommodation offers, a living room, dining the property, you will be met with the wrap around garden which is predominately laid to lawn and has a paved patio which is the perfect space for outdoor dining. Additionally, there is a driveway for two cars and single garage.

Entrance to the property is gained via the accommodation. The living room is located to the front aspect of the property and enjoys a the dining room which has space for a large dining table and chairs and direct access to has a range of eye and base level units, integral hob/cooker and space for a washing machine and under counter fridge. The three bedrooms are generous in size and boast natural lighting. The shower room comprises a level w/c and an airing cupboard.