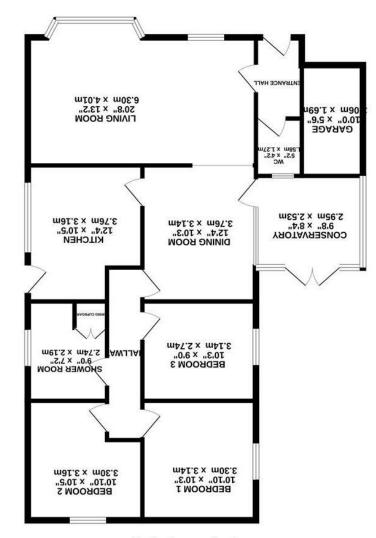

TOTAL FLOOR AREA: 1104 sq.ft. (102.6 sq.m.) appro

NN160DQ **NORTHAMPTONSHIRE KETTERING** 12B HORSEMARKET Kettering

GROUND FLOOR 1104 sq.ft. (102.6 sq.m.) approx.

2 Fern Dale Close, Geddington, NN14 1EA £389,500

Within the desirable village of Geddington, backing onto open countryside and a short walking distance from woodland and bedroom detached bungalow, offered to the accommodation offers, a living room, dining the property, you will be met with the wrap around garden which is predominately laid to lawn and has a paved patio which is the perfect space for outdoor dining. Additionally, there is a driveway for two cars and single garage.

COUNCIL TAX BAND - D EPC - TBC

Dining room 12'4" x 10'3" (3.76 x 3.14)

Kitchen 12'4" x 10'4" (3.76 x 3.16)

Conservatory 9'8" x 8'3" (2.95 x 2.53)

Bedroom 1 10'9" x 10'3" (3.30 x 3.14)

Bedroom 2 10'9" x 10'4" (3.30 x 3.16)

Bedroom 3 10'3" x 8'11" (3.14 x 2.74)

Shower Room