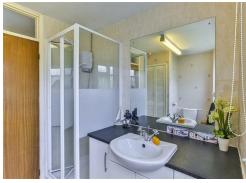

for two cars and single garage.

Entrance to the property is gained via the accommodation. The living room is located to the front aspect of the property and enjoys a the dining room which has space for a large dining table and chairs and direct access to has a range of eye and base level units, integral hob/cooker and space for a washing machine and under counter fridge. The three bedrooms are generous in size and boast natural lighting. The shower room comprises a level w/c and an airing cupboard.

COUNCIL TAX BAND - D EPC - TBC















Dining room 12'4" x 10'3" (3.76 x 3.14)

Kitchen 12'4" x 10'4" (3.76 x 3.16)

Conservatory 9'8" x 8'3" (2.95 x 2.53)

Bedroom 1 10'9" x 10'3" (3.30 x 3.14)

Bedroom 2 10'9" x 10'4" (3.30 x 3.16)

Bedroom 3 10'3" x 8'11" (3.14 x 2.74)

Shower Room