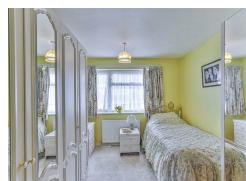

Entrance to the property is gained via the accommodation. The living room is located to the front aspect of the property and enjoys a the dining room which has space for a large dining table and chairs and direct access to has a range of eye and base level units, integral hob/cooker and space for a washing machine and under counter fridge. The three bedrooms are generous in size and boast natural lighting. The shower room comprises a level w/c and an airing cupboard.

COUNCIL TAX BAND - D EPC - TBC

Dining room 12'4" x 10'3" (3.76 x 3.14)

Kitchen 12'4" x 10'4" (3.76 x 3.16)

Conservatory 9'8" x 8'3" (2.95 x 2.53)

Bedroom 1 10'9" x 10'3" (3.30 x 3.14)

Bedroom 2 10'9" x 10'4" (3.30 x 3.16)