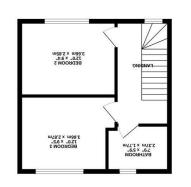

Entrance to the property is gained via the entrance hall which gives access to all ground floor accommodation, under stair storage, guest w/c and the rising staircase to the first floor. The living room which is generous in size benefits from a contemporary fireplace and media wall. To the rear of the property, you will find the immaculately presented kitchen/breakfast room which has a range of eye and base level units and integrated appliances, such as a Bosch double oven, fridge, freezer, dishwasher and washing machine. The kitchen/breakfast room also comprises ample storage and a breakfast bar, ideal for relaxed family dining. The kitchen also provides direct access out into the garden via bifold doors which creates the perfect entertaining space. The ground floor benefits from underfloor heating throughout. To the family bathroom which comprises a bath with a wash basin and ample storage cupboards. To the second floor, you will find the master bedroom which benefits from an ensuite and eaves storage.