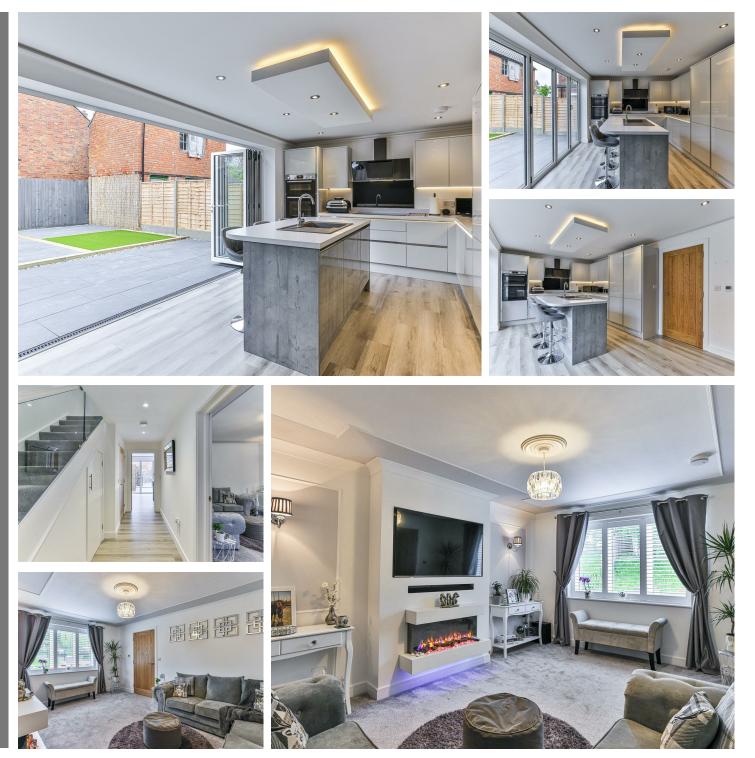

Entrance to the property is gained via the entrance hall which gives access to all ground floor accommodation, under stair storage, guest w/c and the rising staircase to the first floor. The living room which is generous in size benefits from a contemporary fireplace and media wall. To the rear of the property, you will find the immaculately presented kitchen/breakfast room which has a range of eye and base level units and integrated appliances, such as a Bosch double oven, fridge, freezer, dishwasher and washing machine. The kitchen/breakfast room also comprises ample storage and a breakfast bar, ideal for relaxed family dining. The kitchen also provides direct access out into the garden via bifold doors which creates the perfect entertaining space. The ground floor benefits from underfloor heating throughout. To the family bathroom which comprises a bath with a wash basin and ample storage cupboards. To the second floor, you will find the master bedroom which benefits from an ensuite and eaves storage.