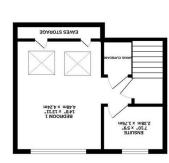

Entrance to the property is gained via the entrance hall which gives access to all ground floor accommodation, under stair storage, guest w/c and the rising staircase to the first floor. The living room which is generous in size benefits from a contemporary fireplace and media wall. To the rear of the property, you will find the immaculately presented kitchen/breakfast room which has a range of eye and base level units and integrated appliances, such as a Bosch double oven, fridge, freezer, dishwasher and washing machine. The kitchen/breakfast room also comprises ample storage and a breakfast bar, ideal for relaxed family dining. The kitchen also provides direct access out into the garden via bifold doors which creates the perfect entertaining space. The ground floor benefits from underfloor heating throughout. To the family bathroom which comprises a bath with a wash basin and ample storage cupboards. To the second floor, you will find the master bedroom which benefits from an ensuite and eaves storage.