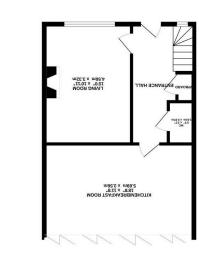

Entrance to the property is gained via the entrance hall which gives access to all ground floor accommodation, under stair storage, guest w/c and the rising staircase to the first floor. The living room which is generous in size benefits from a contemporary fireplace and media wall. To the rear of the property, you will find the immaculately presented kitchen/breakfast room which has a range of eye and base level units and integrated appliances, such as a Bosch double oven, fridge, freezer, dishwasher and washing machine. The kitchen/breakfast room also comprises ample storage and a breakfast bar, ideal for relaxed family dining. The kitchen also provides direct access out into the garden via bifold doors which creates the perfect entertaining space. The ground floor benefits from underfloor heating throughout. To the family bathroom which comprises a bath with a wash basin and ample storage cupboards. To the second floor, you will find the master bedroom which benefits from an ensuite and eaves storage.