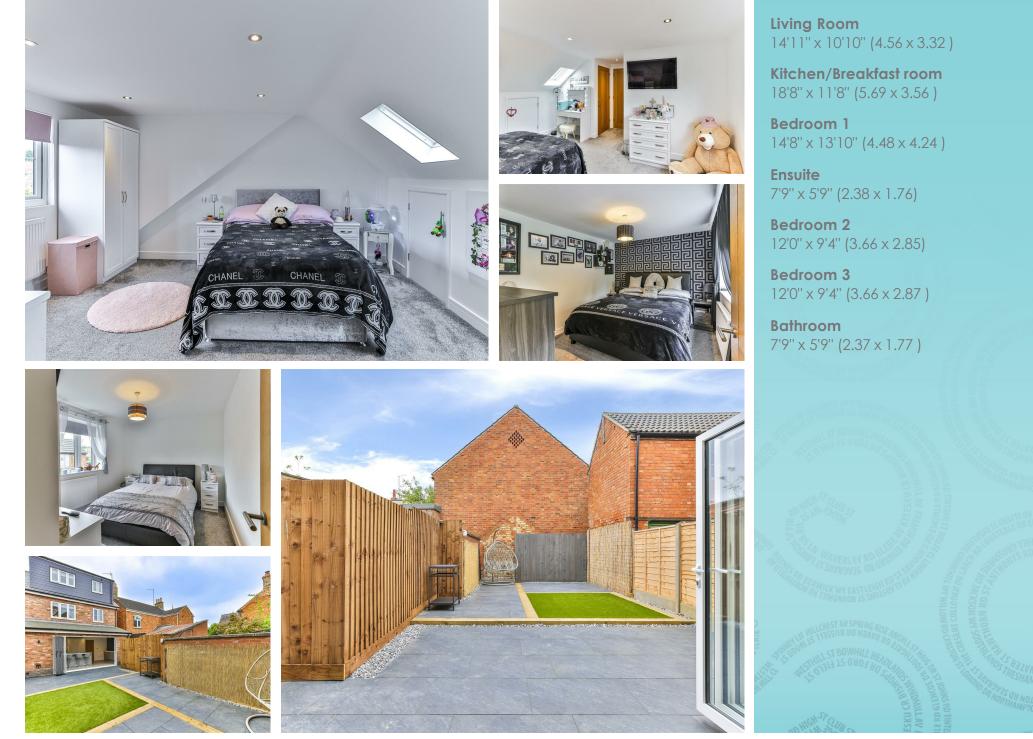

12a Church Street, Ringstead, NN14 4DH Offers over £300,000

This beautifully presented three-bedroom detached home within the heart of Ringstead has been thoughtfully designed by the current owners, creating a modern feel throughout. The accommodation spans across three floors and comprises a living room, kitchen/breakfast room, guest w/c, two good-sized bedrooms, a master low maintenance rear garden is predominantly paved patio with an addition of artificial grass. The village of Ringstead has a wealth of amenities including a Church, primary school, pre-school, post office, a village store, a public house, tea rooms, as well as lots of country and lakeside walks.

Entrance to the property is gained via the entrance hall which gives access to all ground floor accommodation, under stair storage, guest w/c and the rising staircase to the first floor. The living room which is generous in size benefits from a contemporary fireplace and media wall. To the rear of the property, you will find the immaculately presented kitchen/breakfast room which has a range of eye and base level units and integrated appliances, such as a Bosch double oven, fridge, freezer, dishwasher and washing machine. The kitchen/breakfast room also comprises ample storage and a breakfast bar, ideal for relaxed family dining. The kitchen also provides direct access out into the garden via bifold doors which creates the perfect entertaining space. The ground floor benefits from underfloor heating throughout. To the family bathroom which comprises a bath with a wash basin and ample storage cupboards. To the second floor, you will find the master bedroom which benefits from an ensuite and eaves storage.