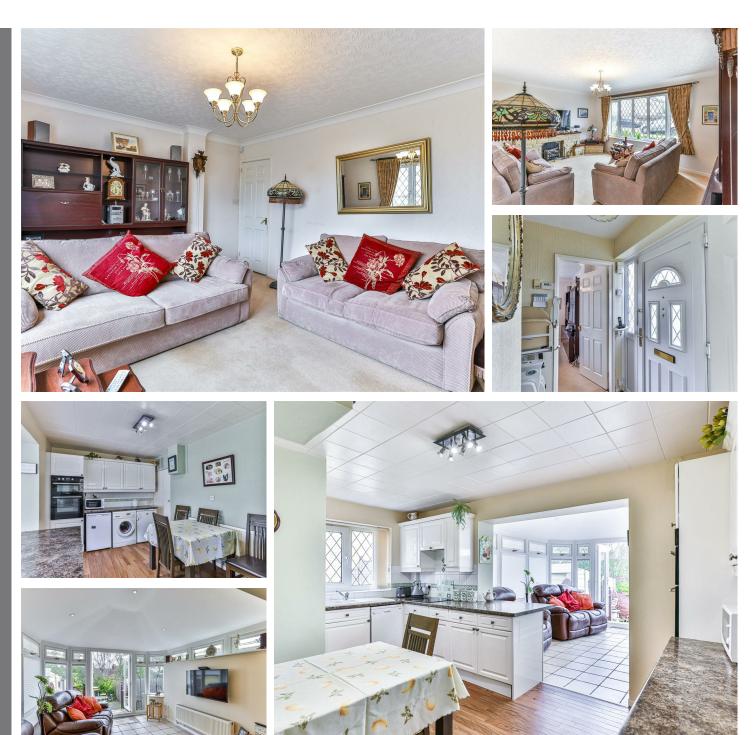

Entrance to the property is gained via the entrance hall which gives access to the living staircase to the first floor. Generous in size the living room boasts uninterrupted views onto recreation ground, and natural light fills the room. The open plan kitchen/diner area comprises a range of eye and base level units, including an integrated double oven and electric hob. There is also plenty of space for other appliances, including; a washing under counter fridge. The spacious conservatory gives access to the private rear garden. To conclude the ground floor you will find an under-stairs storage cupboard. To the first floor you will find three good sized bedrooms and a wet room