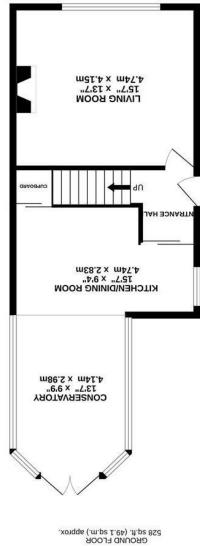

Entrance to the property is gained via the entrance hall which gives access to the living staircase to the first floor. Generous in size the living room boasts uninterrupted views onto recreation ground, and natural light fills the room. The open plan kitchen/diner area comprises a range of eye and base level units, including an integrated double oven and electric hob. There is also plenty of space for other appliances, including; a washing under counter fridge. The spacious conservatory gives access to the private rear garden. To conclude the ground floor you will find an under-stairs storage cupboard. To the first floor you will find three good sized bedrooms and a wet room

COUNCIL TAX BAND - B EPC - TBC

**Living Room** 15'6" × 13'7" (4.74 × 4.15)

**Kitchen/Dining Room** 15'6" × 9'3" (4.74 × 2.83)

**Conservatory** 13'6" × 9'9" (4.14 × 2.98)

**Bedroom 1** 15'6'' × 9'3'' (4.74 × 2.83)