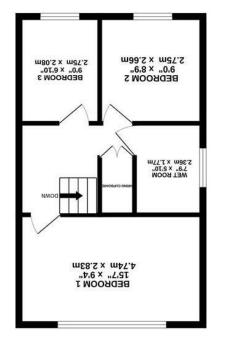

Entrance to the property is gained via the entrance hall which gives access to the living staircase to the first floor. Generous in size the living room boasts uninterrupted views onto recreation ground, and natural light fills the room. The open plan kitchen/diner area comprises a range of eye and base level units, including an integrated double oven and electric hob. There is also plenty of space for other appliances, including; a washing under counter fridge. The spacious conservatory gives access to the private rear garden. To conclude the ground floor you will find an under-stairs storage cupboard. To the first floor you will find three good sized bedrooms and a wet room

**Bedroom 2** 9'0'' x 8'8'' (2.75 x 2.66)

**Bedroom 3** 9'0'' × 6'9'' (2.75 × 2.08 )

**Wet Room** 7'8" x 5'9" (2.36 x 1.77 )