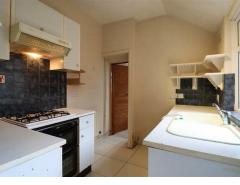

## 21 Wood Street, Kettering, NN16 9SG £150,000

🚔 3 啦 1 🕮 2 🚔 E

Offered to the market with no onward chain is this three- bedroom property located within close proximity to Kettering town centre, that would make an ideal investment opportunity. The accommodation is in need of some modernisation and comprises two reception rooms, kitchen, downstairs bathroom, two double bedrooms and a third bedroom. Outside, the rear garden is mostly laid to lawn with a generous paved patio area and gated side access. There is also access to a brick-built outbuilding. To the front of the property, you will find relaxed on road parking.

COUNCIL TAX BAND- A EPC RATING- E

**Living Room** 13'0" × 11'6" (3.98 × 3.53)

**Dining Room** 11'6" × 9'4" (3.53 × 2.85)

**Kitchen** 8'10'' × 7'4'' (2.71 × 2.24)

**Bathroom** 7'4" x 5'8" (2.24 x 1.74)

**Bedroom 1** 12'3" × 9'4" (3.74 × 2.85)