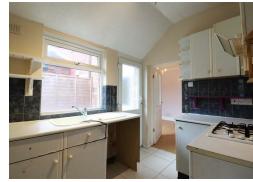

COUNCIL TAX BAND- A EPC RATING- E

**Living Room** 13'0" × 11'6" (3.98 × 3.53)

**Dining Room** 11'6" × 9'4" (3.53 × 2.85)

**Kitchen** 8'10'' × 7'4'' (2.71 × 2.24)

**Bathroom** 7'4" x 5'8" (2.24 x 1.74)

**Bedroom 1** 12'3" × 9'4" (3.74 × 2.85)