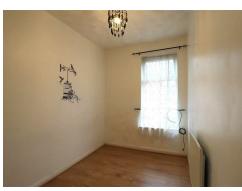

**Bedroom 2** 13'0" x 8'8" (3.98 x 2.66)

**Bedroom 3** 10'0'' × 6'7'' (3.06 × 2.03)