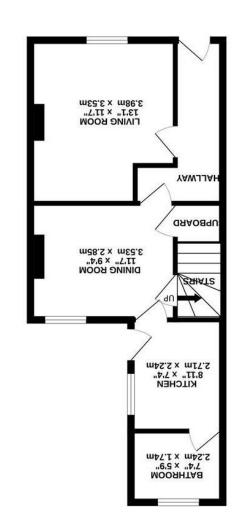

COUNCIL TAX BAND- A EPC RATING- E

**Living Room** 13'0" × 11'6" (3.98 × 3.53)

**Dining Room** 11'6" × 9'4" (3.53 × 2.85)

**Kitchen** 8'10'' × 7'4'' (2.71 × 2.24)

**Bathroom** 7'4" x 5'8" (2.24 x 1.74)

**Bedroom 1** 12'3" × 9'4" (3.74 × 2.85)

**Bedroom 2** 13'0" x 8'8" (3.98 x 2.66)

**Bedroom 3** 10'0'' × 6'7'' (3.06 × 2.03)