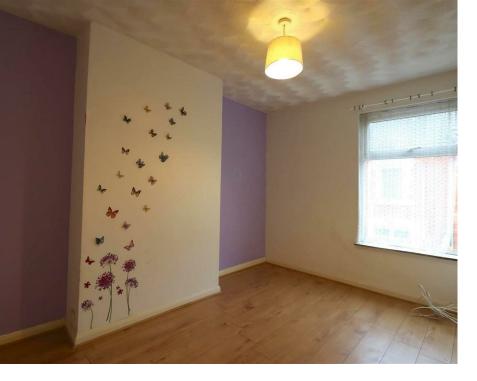

**Bedroom 2** 13'0" x 8'8" (3.98 x 2.66)

**Bedroom 3** 10'0'' × 6'7'' (3.06 × 2.03)