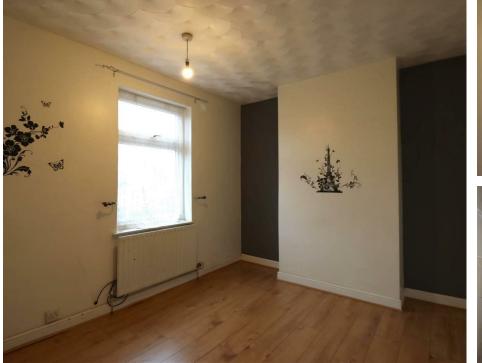

COUNCIL TAX BAND- A EPC RATING- E

**Living Room** 13'0" × 11'6" (3.98 × 3.53)

**Dining Room** 11'6" × 9'4" (3.53 × 2.85)

**Kitchen** 8'10'' × 7'4'' (2.71 × 2.24)

**Bathroom** 7'4" x 5'8" (2.24 x 1.74)

**Bedroom 1** 12'3" × 9'4" (3.74 × 2.85)