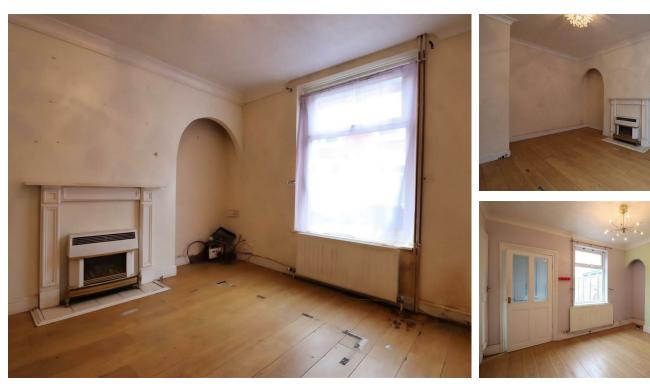

## 21 Wood Street, Kettering, NN16 9SG £150,000

🚔 3 啦 1 🕮 2 🚔 E

Offered to the market with no onward chain is this three- bedroom property located within close proximity to Kettering town centre, that would make an ideal investment opportunity. The accommodation is in need of some modernisation and comprises two reception rooms, kitchen, downstairs bathroom, two double bedrooms and a third bedroom. Outside, the rear garden is mostly laid to lawn with a generous paved patio area and gated side access. There is also access to a brick-built outbuilding. To the front of the property, you will find relaxed on road parking.

COUNCIL TAX BAND- A EPC RATING- E

**Living Room** 13'0" × 11'6" (3.98 × 3.53)

**Dining Room** 11'6" × 9'4" (3.53 × 2.85)

**Kitchen** 8'10'' × 7'4'' (2.71 × 2.24)

**Bathroom** 7'4" x 5'8" (2.24 x 1.74)

**Bedroom 1** 12'3" × 9'4" (3.74 × 2.85)