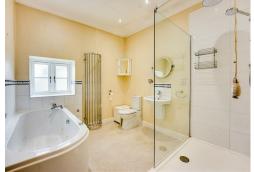

Entering through the front door you are welcomed into a large entrance hall with a feature fireplace, built in storage cupboard with ample space for coats and shoes and space for furniture if desired. The large living room is located to the right of the home and comprises of ample space for furniture and a second feature fireplace. The spacious kitchen can be accessed via the dining room and comprises of an integral dishwasher as well as ample storage space and space for dining downstairs WC, including a low level WC and with ample space for further appliances and storage. A private, low maintenance rear garden with both patio and lawn space, ideal for outdoor furniture, complete the ground include built in storage and the master bedroom also includes an ensuite shower room comprising of a three piece suite including his and hers wash hand basins, a low level WC piece suite including a walk in shower, separate bath tub, low level WC and a wash hand basin.

**Bedroom Three** 7'8" x 12'11" (2.36 x 3.95)

**Bedroom Four** 8'10'' x 8'6'' (2.71 x 2.60)

Bathroom 8'6'' x 8'2'' (2.60 x 2.51)

Ensuite 8'8" x 7'6" (2.66 x 2.30)