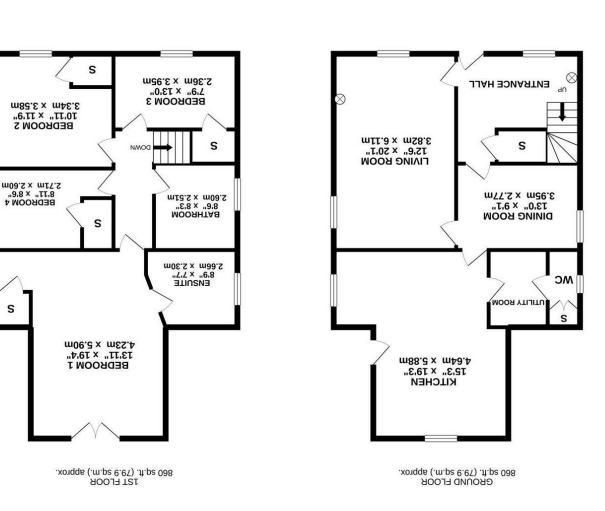

Living Room 12'6" x 20'0" (3.82 x 6.11)

**Dining Room** 12'11" x 9'1" (3.95 x 2.77)

Kitchen 15'2" × 19'3" (4.64 × 5.88)

**Bedroom One** 13'10" x 19'4" (4.23 x 5.90)

**Bedroom Two** 10'11" x 11'8" (3.34 x 3.58)

**Bedroom Three** 7'8" x 12'11" (2.36 x 3.95)

**Bedroom Four** 8'10'' x 8'6'' (2.71 x 2.60)

Bathroom 8'6'' x 8'2'' (2.60 x 2.51)

Ensuite 8'8" x 7'6" (2.66 x 2.30)