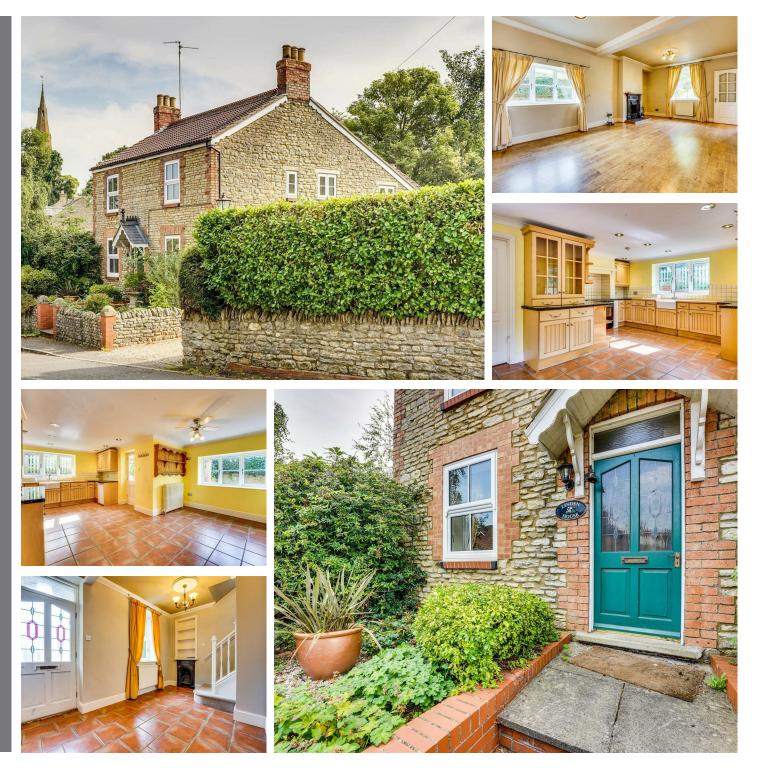

## Linden House The Green, Kettering, NN14 4BB £585,000

🛱 4 党 2 🕮 2 💾 E

Coming onto the market with no onwards chain is this characterful four bedroom detached home situated within the guiet and desirable village of Little Addington. This well living room, kitchen, dining room, utility room, bathroom, ensuite shower room, a rear garden and off road parking for up to three vehicles located to the side of the home.

Entering through the front door you are welcomed into a large entrance hall with a feature fireplace, built in storage cupboard with ample space for coats and shoes and space for furniture if desired. The large living room is located to the right of the home and comprises of ample space for furniture and a second feature fireplace. The spacious kitchen can be accessed via the dining room and comprises of an integral dishwasher as well as ample storage space and space for dining downstairs WC, including a low level WC and with ample space for further appliances and storage. A private, low maintenance rear garden with both patio and lawn space, ideal for outdoor furniture, complete the ground include built in storage and the master bedroom also includes an ensuite shower room comprising of a three piece suite including his and hers wash hand basins, a low level WC piece suite including a walk in shower, separate bath tub, low level WC and a wash hand basin.