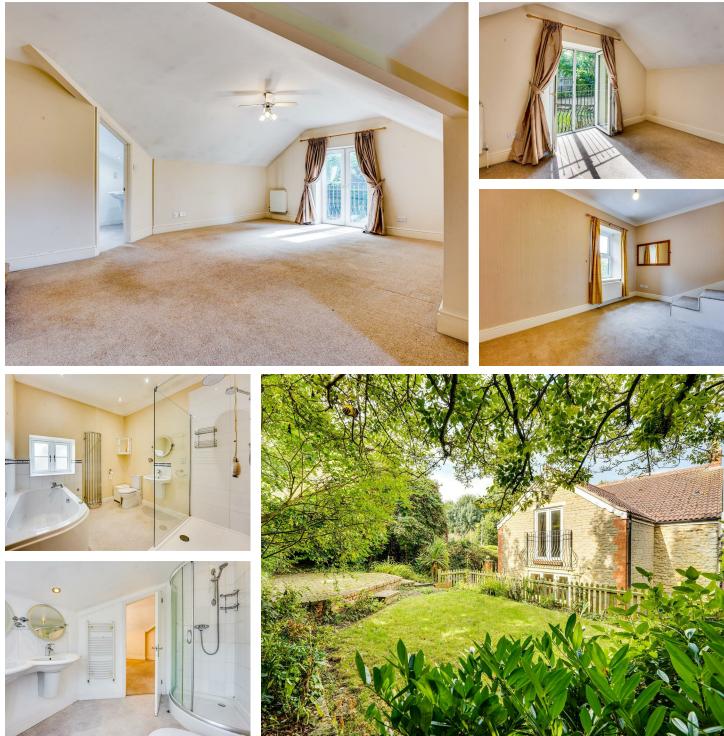

## Linden House The Green, Kettering, NN14 4BB £585,000

🛱 4 党 2 🕮 2 💾 E

Coming onto the market with no onwards chain is this characterful four bedroom detached home situated within the guiet and desirable village of Little Addington. This well living room, kitchen, dining room, utility room, bathroom, ensuite shower room, a rear garden and off road parking for up to three vehicles located to the side of the home.

Entering through the front door you are welcomed into a large entrance hall with a feature fireplace, built in storage cupboard with ample space for coats and shoes and space for furniture if desired. The large living room is located to the right of the home and comprises of ample space for furniture and a second feature fireplace. The spacious kitchen can be accessed via the dining room and comprises of an integral dishwasher as well as ample storage space and space for dining downstairs WC, including a low level WC and with ample space for further appliances and storage. A private, low maintenance rear garden with both patio and lawn space, ideal for outdoor furniture, complete the ground include built in storage and the master bedroom also includes an ensuite shower room comprising of a three piece suite including his and hers wash hand basins, a low level WC piece suite including a walk in shower, separate bath tub, low level WC and a wash hand basin.

Living Room 12'6" x 20'0" (3.82 x 6.11)

**Dining Room** 12'11" x 9'1" (3.95 x 2.77)

Kitchen 15'2" × 19'3" (4.64 × 5.88)

**Bedroom One** 13'10" x 19'4" (4.23 x 5.90)

**Bedroom Two** 10'11" x 11'8" (3.34 x 3.58)

**Bedroom Three** 7'8" x 12'11" (2.36 x 3.95)

**Bedroom Four** 8'10'' x 8'6'' (2.71 x 2.60)

Bathroom 8'6'' x 8'2'' (2.60 x 2.51)

Ensuite 8'8" x 7'6" (2.66 x 2.30)