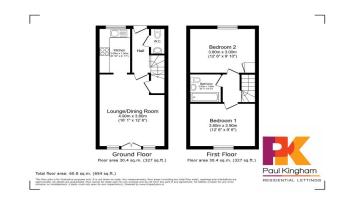

### £1,295 pcm + security deposit

Oakridge Road, High Wycombe, Bucks HP11 2PF

This newly decorated mid-terrace property, being one of just four homes in this attractive development, offers well designed and spacious accommodation for a couple or single professional person. The property comprises entrance hall with cloakroom, good size living room with doors to patio and enclosed rear garden (gardening services included), modern kitchen with appliances, two double bedrooms and a family bathroom with bath and shower over. Off street parking for one car protected by a remote-controlled barrier. Double glazing. Electric heating. Energy efficiency rating grade to follow (assumed to be D). Council tax band C. Available immediately on an unfurnished basis. Managed by the agent - an experienced Propertymark member with full client money protection. AVAILABLE IMMEDIATELY. UNFURNISHED. PEFER NO PETS.