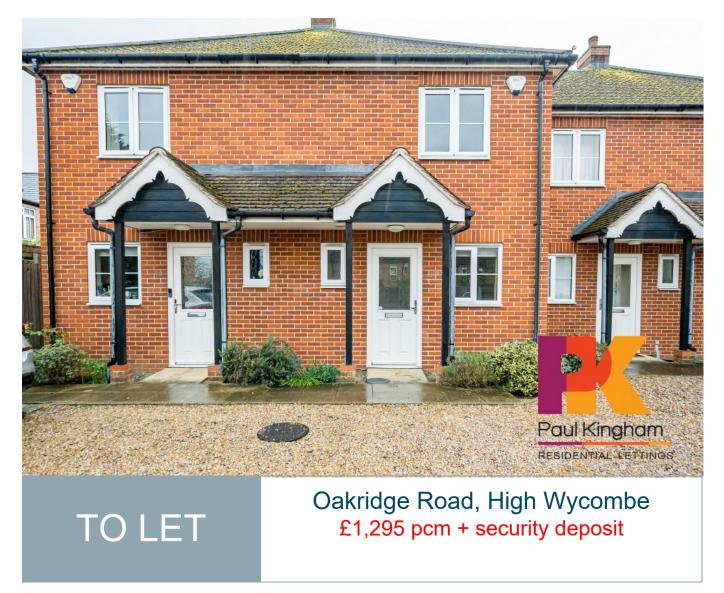

# Newly decorated modern property - 2 bedrooms with garden.

- Newly painted April 2025
- Modern terraced house
- Large reception room
- Bathroom with bath and shower over
- Secure barrier parking

- Council Tax Band C
- Unfurnished
- Electric heating
- Downstairs WC
- Rear garden gardener included

### £1,295 pcm + security deposit

Oakridge Road, High Wycombe, Bucks HP11 2PF

This newly decorated mid-terrace property, being one of just four homes in this attractive development, offers well designed and spacious accommodation for a couple or single professional person. The property comprises entrance hall with cloakroom, good size living room with doors to patio and enclosed rear garden (gardening services included), modern kitchen with appliances, two double bedrooms and a family bathroom with bath and shower over. Off street parking for one car protected by a remote-controlled barrier. Double glazing. Electric heating. Energy efficiency rating grade to follow (assumed to be D). Council tax band C. Available immediately on an unfurnished basis. Managed by the agent - an experienced Propertymark member with full client money protection. AVAILABLE IMMEDIATELY. UNFURNISHED. PEFER NO PETS.

#### >> Key Features

- Newly painted April 2025
- Modern terraced house
- Large reception room
- Bathroom with bath and shower o
- Council Tax Band C
- Unfurnished
- Electric heating
- Downstairs WC
- Secure barrier parking
- Rear garden gardener included