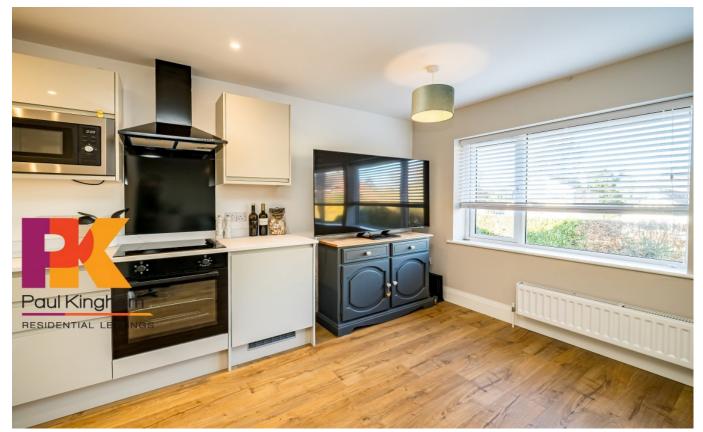

# £1,195 pcm + security deposit

High Street, Prestwood, Bucks HP16 9EJ

This beautfully presented one bedroom first floor apartment comes to the market on an unfurnished basis and is available mid-December 2024. Walking distance to Great Missenden train station, this spacious accommodation comprises own front door, stairs to first floor, landing, very spacious open plan kitchen/living room with wood effect flooring, one large double bedroom and a modern bathroom with bath and separate shower cubicle. Gas central heating. Double glazing. Unfurnished. No pets. Non-smoking accommodation. Available mid-December 2024. Council tax band understood to be band C (Buckinghamshire County Council) and energy efficiency rating grade C. NB There is no allocated parking for this property. On street permits may be available from the local council. Tenants should make their own enquiries in this regard.