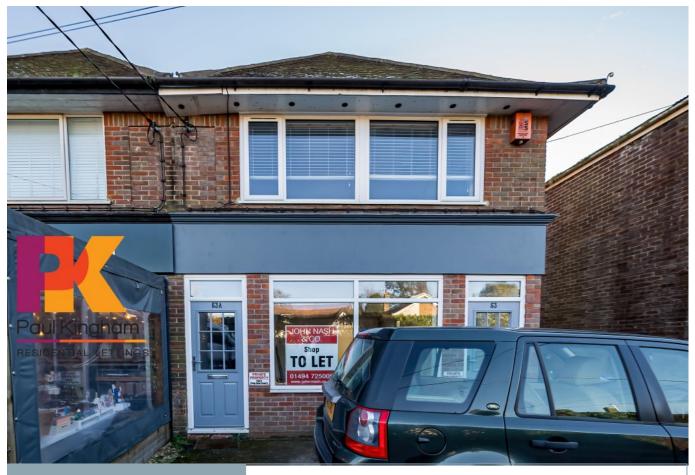

## TO LET

High Street, Prestwood £1,195 pcm + security deposit

# £1,195 pcm + security deposit

High Street, Prestwood, Bucks HP16 9EJ

This beautfully presented one bedroom first floor apartment comes to the market on an unfurnished basis and is available mid-December 2024. Walking distance to Great Missenden train station, this spacious accommodation comprises own front door, stairs to first floor, landing, very spacious open plan kitchen/living room with wood effect flooring, one large double bedroom and a modern bathroom with bath and separate shower cubicle. Gas central heating. Double glazing. Unfurnished. No pets. Non-smoking accommodation. Available mid-December 2024. Council tax band understood to be band C (Buckinghamshire County Council) and energy efficiency rating grade C. NB There is no allocated parking for this property. On street permits may be available from the local council. Tenants should make their own enquiries in this regard.