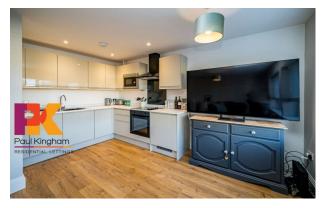

### Beautifully presented one bedroom first floor apartment

- Excellent one bedroom flat
- Ist floor
- Walk to train station
- Open living room/kitchen
- Modern property

- Close to shops and amenities
- Gas central heating
- Double glazing
- Large double bedroom
- Bath and shower cubicle

# £1,195 pcm + security deposit

High Street, Prestwood, Bucks HP16 9EJ

This beautfully presented one bedroom first floor apartment comes to the market on an unfurnished basis and is available mid-December 2024. Walking distance to Great Missenden train station, this spacious accommodation comprises own front door, stairs to first floor, landing, very spacious open plan kitchen/living room with wood effect flooring, one large double bedroom and a modern bathroom with bath and separate shower cubicle. Gas central heating. Double glazing. Unfurnished. No pets. Non-smoking accommodation. Available mid-December 2024. Council tax band understood to be band C (Buckinghamshire County Council) and energy efficiency rating grade C. NB There is no allocated parking for this property. On street permits may be available from the local council. Tenants should make their own enquiries in this regard.

#### >> Key Features

- Excellent one bedroom flat
- Ist floor
- Walk to train station
- Open living room/kitchen
- Close to shops and amenities
- Gas central heating
- Double glazing
- Large double bedroom
- Modern property
- Bath and shower cubicle