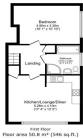

Floor area 2.9 m<sup>2</sup> (31 sq.ft.)

TOTAL: 53.7 m<sup>2</sup> (578 sq.ft.) This floor plan is for Budrethy purposes only. It is not de operandered. Here caused be a subjective metablotement. A party most rev plan is own inspection