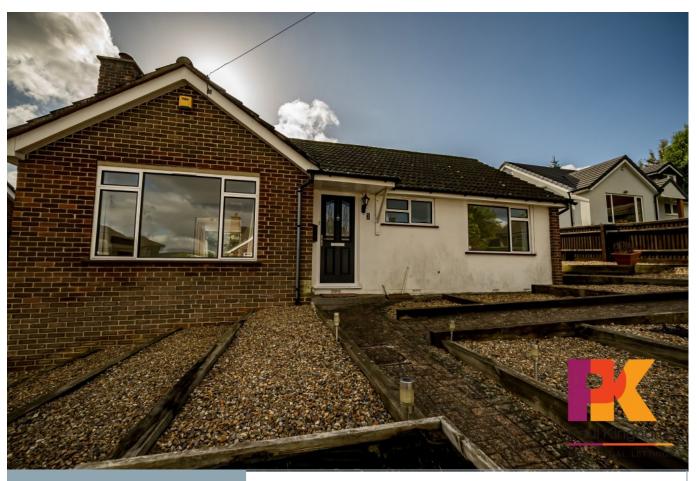

# Very attractive two bedroom detached bungalow in village location

- Detached bungalow
- Lovely semi rural location
- Cul de sac
- Two double bedrooms
- Driveway parking

- Large rear garden with sheds/worksho
- Newly carpeted
- Two reception rooms
- Garage with power and light
- Kitchen with appliances

## £1,795 pcm + security deposit

Virginia Gardens, Bledlow Ridge, Bucks HP14 4JL

This attractive two bedroom detached bungalow situated in a quiet cul de sac comes to the market on an unfurnished basis and is available immediately. Located in the highly sought after semi rural location of Bledlow Ridge, this newly carpeted accommodation comprises entrance hall with storage cupboard, large sunny living room with gas fire, second reception/dining room, fully fitted ktichen with appliances (please ask for details), main bedroom with fitted wardrobes, second double bedroom with cupboard units and shelving, family bathroom with bath and shower over. Double glazing. Gas central heating. Lovely South facing rear gardens with work shop / sheds (power connected), garage with power and light. Driveway parking. Energy efficiency rating grade D. Council tax band E. Managed by the agent, a Propertymark member with full client money protection. Certain pets may be considered.