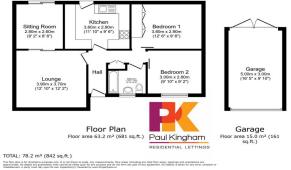

## £1,795 pcm + security deposit

Virginia Gardens, Bledlow Ridge, Bucks HP14 4JL

This attractive two bedroom detached bungalow situated in a quiet cul de sac comes to the market on an unfurnished basis and is available immediately. Located in the highly sought after semi rural location of Bledlow Ridge, this newly carpeted accommodation comprises entrance hall with storage cupboard, large sunny living room with gas fire, second reception/dining room, fully fitted ktichen with appliances (please ask for details), main bedroom with fitted wardrobes, second double bedroom with cupboard units and shelving, family bathroom with bath and shower over. Double glazing. Gas central heating. Lovely South facing rear gardens with work shop / sheds (power connected), garage with power and light. Driveway parking. Energy efficiency rating grade D. Council tax band E. Managed by the agent, a Propertymark member with full client money protection. Certain pets may be considered.