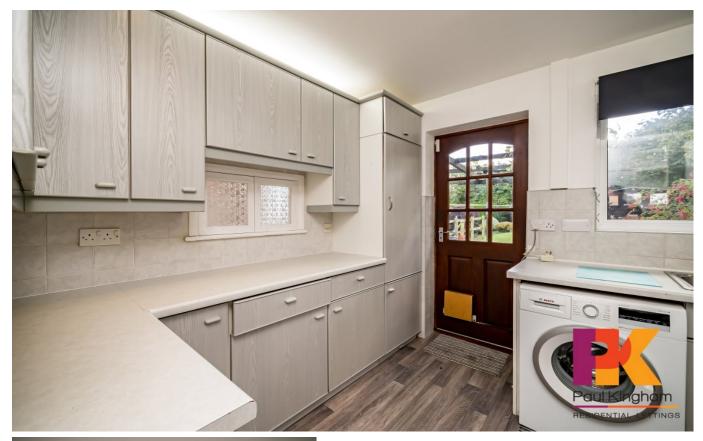

## £1,795 pcm + security deposit

Virginia Gardens, Bledlow Ridge, Bucks HP14 4JL

This attractive two bedroom detached bungalow situated in a quiet cul de sac comes to the market on an unfurnished basis and is available immediately. Located in the highly sought after semi rural location of Bledlow Ridge, this newly carpeted accommodation comprises entrance hall with storage cupboard, large sunny living room with gas fire, second reception/dining room, fully fitted ktichen with appliances (please ask for details), main bedroom with fitted wardrobes, second double bedroom with cupboard units and shelving, family bathroom with bath and shower over. Double glazing. Gas central heating. Lovely South facing rear gardens with work shop / sheds (power connected), garage with power and light. Driveway parking. Energy efficiency rating grade D. Council tax band E. Managed by the agent, a Propertymark member with full client money protection. Certain pets may be considered.