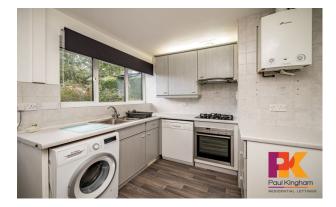

## £1,795 pcm + security deposit

Virginia Gardens, Bledlow Ridge, Bucks HP14 4JL

This attractive two bedroom detached bungalow situated in a quiet cul de sac comes to the market on an unfurnished basis and is available immediately. Located in the highly sought after semi rural location of Bledlow Ridge, this newly carpeted accommodation comprises entrance hall with storage cupboard, large sunny living room with gas fire, second reception/dining room, fully fitted ktichen with appliances (please ask for details), main bedroom with fitted wardrobes, second double bedroom with cupboard units and shelving, family bathroom with bath and shower over. Double glazing. Gas central heating. Lovely South facing rear gardens with work shop / sheds (power connected), garage with power and light. Driveway parking. Energy efficiency rating grade D. Council tax band E. Managed by the agent, a Propertymark member with full client money protection. Certain pets may be considered.