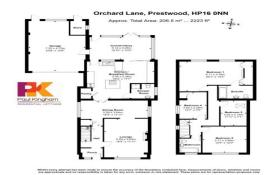

# £2,650 pcm + security deposit

Orchard Lane, Prestwood, Bucks HP16 0NN

This very nicely presented and spacious four bedroom detached family home comes to the market on an unfurnished basis, available immediately. Close to Prestwood village and within easy reach of Great Missenden with it's mainline railway station, accommodation comprises porch, entrance hall, large lounge with feature fireplace (electric), dining room, very large kitchen breakfast room with appliances, large conservatory, downstairs shower room, upstairs to four double bedrooms (main bedroom with full ensuite bathroom) and family bathroom. Double glazing. Gas central heating. Driveway parking for several vehicles. Large double garage with storage shed. Enclosed rear garden with patio. AVAILABLE IMMEDIATELY. UNFURNISHED.