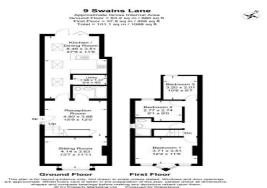

# £1,795 pcm + security deposit

Swains Lane, Flackwell Heath, Bucks HP10 9BN

We are proud to bring to the market this very well presented three bedroom semi detached house close to the heart of Flackwell Heath village. Accommodation comprises reception room, front sitting room with feature fireplace, beautifully appointed kitchen/dining room with bifold doors to easily maintained rear garden, utility room, downstairs bathroom, upstairs to master bedroom with feature fireplace and stained glass window transoms, further double bedroom, single bedroom and shower room. Gas central heating. Double glazing. Council tax band D (Buckinghamshire County Council). Energy efficiency rating grade D. Available early July 2024 on an unfurnished basis. SORRY STRICTLY NO PETS. There is no allocated parking with this property. MINIMUM ONE YEAR TENANCY. MANAGED BY THE AGENT, A PROPERTYMARK MEMBER AGENT WITH FULL CLIENT MONEY PROTECTION.