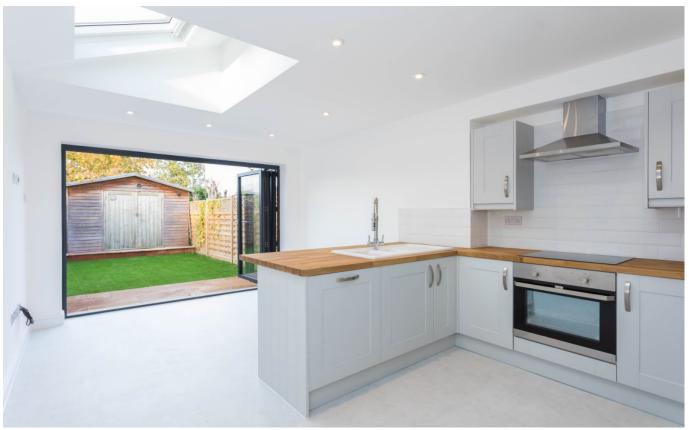

# £1,795 pcm + security deposit

Swains Lane, Flackwell Heath, Bucks HP10 9BN

We are proud to bring to the market this very well presented three bedroom semi detached house close to the heart of Flackwell Heath village. Accommodation comprises reception room, front sitting room with feature fireplace, beautifully appointed kitchen/dining room with bifold doors to easily maintained rear garden, utility room, downstairs bathroom, upstairs to master bedroom with feature fireplace and stained glass window transoms, further double bedroom, single bedroom and shower room. Gas central heating. Double glazing. Council tax band D (Buckinghamshire County Council). Energy efficiency rating grade D. Available early July 2024 on an unfurnished basis. SORRY STRICTLY NO PETS. There is no allocated parking with this property. MINIMUM ONE YEAR TENANCY. MANAGED BY THE AGENT, A PROPERTYMARK MEMBER AGENT WITH FULL CLIENT MONEY PROTECTION.