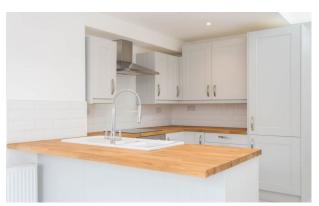

# £1,795 pcm + security deposit

Swains Lane, Flackwell Heath, Bucks HP10 9BN

We are proud to bring to the market this very well presented three bedroom semi detached house close to the heart of Flackwell Heath village. Accommodation comprises reception room, front sitting room with feature fireplace, beautifully appointed kitchen/dining room with bifold doors to easily maintained rear garden, utility room, downstairs bathroom, upstairs to master bedroom with feature fireplace and stained glass window transoms, further double bedroom, single bedroom and shower room. Gas central heating. Double glazing. Council tax band D (Buckinghamshire County Council). Energy efficiency rating grade D. Available early July 2024 on an unfurnished basis. SORRY STRICTLY NO PETS. There is no allocated parking with this property. MINIMUM ONE YEAR TENANCY. MANAGED BY THE AGENT, A PROPERTYMARK MEMBER AGENT WITH FULL CLIENT MONEY PROTECTION.