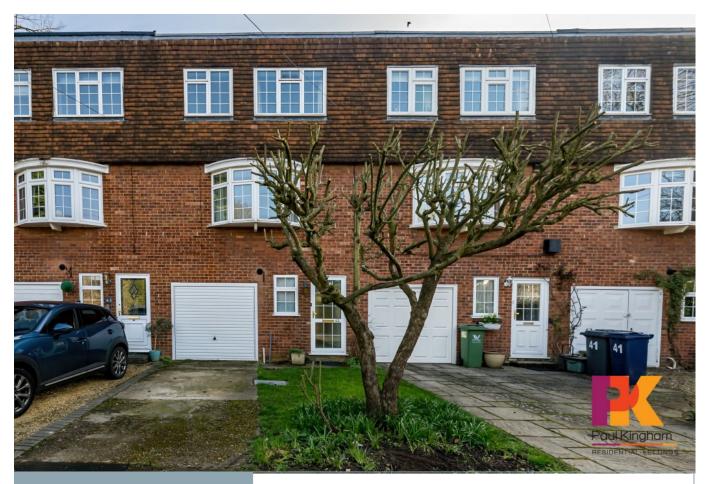

### Fieldhead Gardens, Bourne End £2,250 pcm + security deposit

# £2,250 pcm + security deposit

Fieldhead Gardens, Bourne End, Bucks SL8 5RN

This very spacious four bedroom three storey town house, a short walk to the centre of Bourne End village and train station offers versatile family accommodation and comes to the market on an unfurnished basis. Available immediately, this newly decorated accommodation comprises entrance hall, cloakroom, brand new kitchen/dining room (March 24) with glazed door to enclosed rear courtyard garden, first floor; large living room with bay window, master bedroom with ensuite bathroom with shower, second floor; two further double bedrooms, single bedroom/study/nursery, family bathroom. Double glazed. Gas central heating. Small open front garden. Single garage (possibly only partly available) and driveway parking. New flooring on the ground floor and some new carpets (March 24). AVAILABLE IMMEDIATELY ON AN UNFURNISHED BASIS. MANAGED BY A PROPERTYMARK REGISTERED AGENT WITH FULL CLIENT MONEY PROTECTION. Energy efficiency rating grade D. Council tax band F (Buckinghamshire County Council). UNFURNISHED. NON-SMOKING PROPERTY. PLEASE ASK ABOUT PETS.

### >> Key Features

- Pleasant family home
- 2 reception rooms /4 bedrooms
- Some new flooring & carpets
- 2 Bathrooms
- Unfurnished
- Rear courtyard garden
- Newly painted March 2024
- New kitchen March 2024
- Driveway parking
- Gas Central Heating