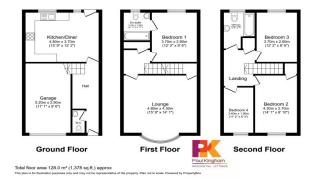

# £2,250 pcm + security deposit

Fieldhead Gardens, Bourne End, Bucks SL8 5RN

This very spacious four bedroom three storey town house, a short walk to the centre of Bourne End village and train station offers versatile family accommodation and comes to the market on an unfurnished basis. Available immediately, this newly decorated accommodation comprises entrance hall, cloakroom, brand new kitchen/dining room (March 24) with glazed door to enclosed rear courtyard garden, first floor; large living room with bay window, master bedroom with ensuite bathroom with shower, second floor; two further double bedrooms, single bedroom/study/nursery, family bathroom. Double glazed. Gas central heating. Small open front garden. Single garage (possibly only partly available) and driveway parking. New flooring on the ground floor and some new carpets (March 24). AVAILABLE IMMEDIATELY ON AN UNFURNISHED BASIS. MANAGED BY A PROPERTYMARK REGISTERED AGENT WITH FULL CLIENT MONEY PROTECTION. Energy efficiency rating grade D. Council tax band F (Buckinghamshire County Council). UNFURNISHED. NON-SMOKING PROPERTY. PLEASE ASK ABOUT PETS.