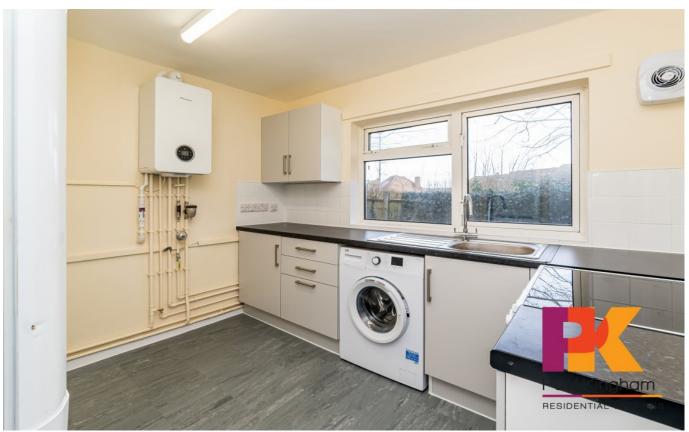

## £976 pcm + security deposit

Penn Avenue, Chesham, Bucks HP5 2HS

Applicants for this property must be NHS key workers only.

This recently redecorated and carpeted two-bedroom ground floor flat comes to the market on an unfurnished basis and is available immediately. Situated in an established residential area and not far from Chesham town centre, the accommodation comprises entrance hall, large living room with good natural light, fitted kitchen with appliances, two double bedrooms (main bedroom with built in cupboards), bathroom with bath and shower over. Gas central heating. Double glazing. Parking on street plus one car can be parked in front of single garage. Energy efficiency rating grade C. Council tax band C (Chiltern District Council). AVAILABLE IMMEDIATELY ON AN UNFURNISHED BASIS. NB. This property does not come with blinds or curtains. The security deposit is £976.

Tel: 01494 47 28 46 contact@paulkinghamlettings.com www.paulkinghamlettings.com

Tel: 01494 47 28 46 Fax:

Kitchen
Living/Dining Room
Bedroom 1

Tel: 01494 47 28 46 contact@paulkinghamlettings.com www.paulkinghamlettings.com