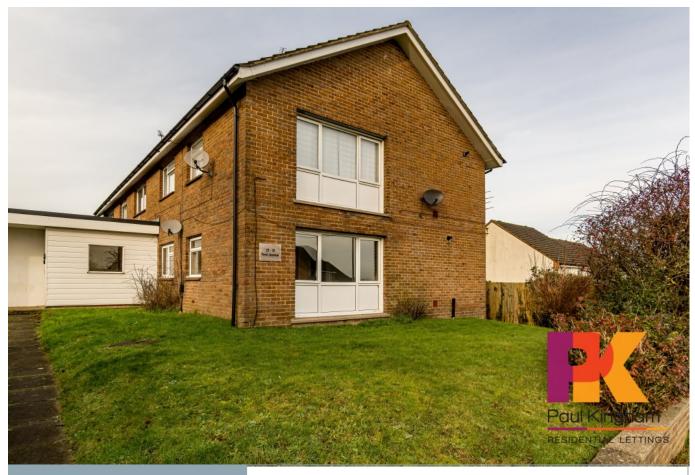

## £976 pcm + security deposit

Penn Avenue, Chesham, Bucks HP5 2HS

Applicants for this property must be NHS key workers only.

This recently redecorated and carpeted two-bedroom ground floor flat comes to the market on an unfurnished basis and is available immediately. Situated in an established residential area and not far from Chesham town centre, the accommodation comprises entrance hall, large living room with good natural light, fitted kitchen with appliances, two double bedrooms (main bedroom with built in cupboards), bathroom with bath and shower over. Gas central heating. Double glazing. Parking on street plus one car can be parked in front of single garage. Energy efficiency rating grade C. Council tax band C (Chiltern District Council). AVAILABLE IMMEDIATELY ON AN UNFURNISHED BASIS. NB. This property does not come with blinds or curtains. The security deposit is £976.