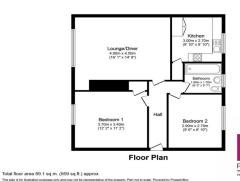

## £976 pcm + security deposit

Penn Avenue, Chesham, Bucks HP5 2HS

Applicants for this property must be NHS key workers only.

This recently redecorated and carpeted two-bedroom ground floor flat comes to the market on an unfurnished basis and is available immediately. Situated in an established residential area and not far from Chesham town centre, the accommodation comprises entrance hall, large living room with good natural light, fitted kitchen with appliances, two double bedrooms (main bedroom with built in cupboards), bathroom with bath and shower over. Gas central heating. Double glazing. Parking on street plus one car can be parked in front of single garage. Energy efficiency rating grade C. Council tax band C (Chiltern District Council). AVAILABLE IMMEDIATELY ON AN UNFURNISHED BASIS. NB. This property does not come with blinds or curtains. The security deposit is £976.