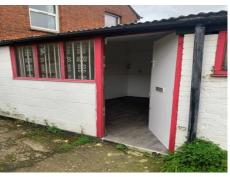

## £185 pcm + security deposit

Netley Works, Queen's Road, High Wycombe HP13 6AN

JUST £43 PER WEEK.

A small, self contained commercial workshop unit of 120 sq. ft, carpeted, with power and light. In addition, the facility for three phase electric should it be required. Parking on a first come first served basis. WC and hand basin adjoining. 24 Hour CCTV in place for added security. NO DEPOSIT REQUIRED. Walk to town centre and trains.