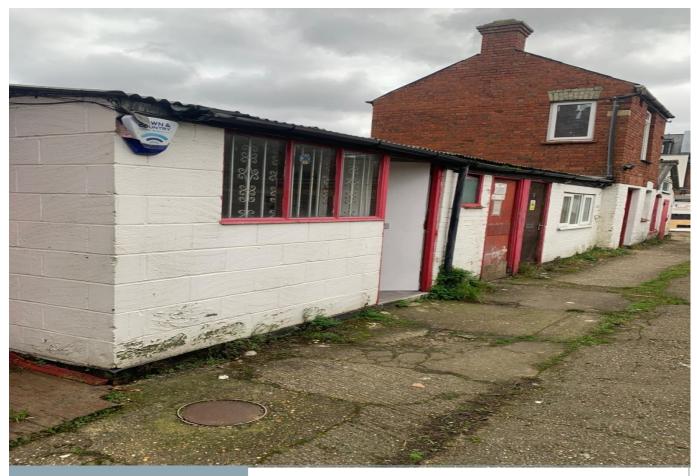

## £185 pcm + security deposit

Netley Works, Queen's Road, High Wycombe HP13 6AN

JUST £43 PER WEEK.

A small, self contained commercial workshop unit of 120 sq. ft, carpeted, with power and light. In addition, the facility for three phase electric should it be required. Parking on a first come first served basis. WC and hand basin adjoining. 24 Hour CCTV in place for added security. NO DEPOSIT REQUIRED. Walk to town centre and trains.