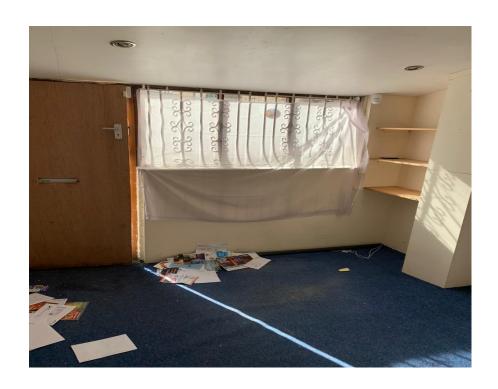

## Self contained work shop/commercial unit. Circa 120 square ft.

- Commercial Unit
- 120 Sq Ft approx
- Unfurnished
- Multi purpose

- Walk to town centre and trains

Tel: 01494 47 28 46 Fax:

#### JUST £42 PER WEEK

A small, self contained commercial workshop unit of 120 sq. ft, carpeted, with power and light. In addition, the facility for three phase electric should it be required. Parking on a first come first served basis. WC and hand basin adjoining. 24 Hour CCTV in place for added security. NO DEPOSIT REQUIRED. Walk to town centre and trains.

### >> Key Features

- Commercial Unit
- 120 Sq Ft approx
- Unfurnished
- Multi purpose
- Walk to town centre and trains

Tel: 01494 47 28 46 contact@paulkinghamlettings.com www.paulkinghamlettings.com

Tel: 01494 47 28 46 Fax: