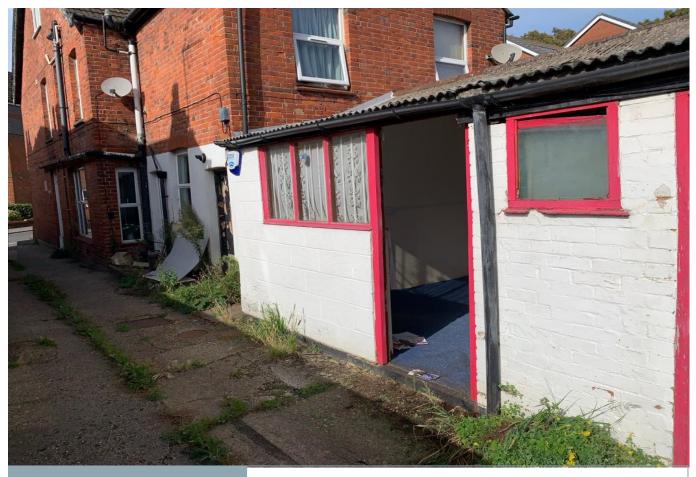

## Self contained work shop/commercial unit. Circa 120 square ft.

- Commercial Unit
- 120 Sq Ft approx
- Unfurnished
- Multi purpose

- Walk to town centre and trains

Tel: 01494 47 28 46 Fax:

# £42 pw + security deposit

Netley Works, Queen's Road, High Wycombe HP13 6AN

#### JUST £42 PER WEEK

A small, self contained commercial workshop unit of 120 sq. ft, carpeted, with power and light. In addition, the facility for three phase electric should it be required. Parking on a first come first served basis. WC and hand basin adjoining. 24 Hour CCTV in place for added security. NO DEPOSIT REQUIRED. Walk to town centre and trains.

### >> Key Features

- Commercial Unit
- 120 Sq Ft approx
- Unfurnished
- Multi purpose
- Walk to town centre and trains

Tel: 01494 47 28 46 contact@paulkinghamlettings.com www.paulkinghamlettings.com

Tel: 01494 47 28 46 Fax: