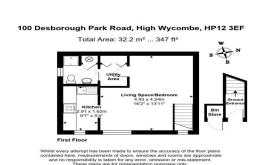

## £750 pcm + security deposit

Desborough Park R High Wycombe, **Bucks HP12 3EF** 

This newly decorated first floor studio apartment is ideal for a first rental property or for an established professional person. Available to move into towards the on an unfurnished basis, accommodation comprises ground floor own front door to stairwell, spacious living/bedroom, fully fitted and well equipped kitchen, internal hallway with fitted wardrobes leading to shower room with electric shower. Double glazing. Economy seven electric night storage heating. One allocated parking space. Small storage shed. Council Tax band B. Energy efficiency rating grade D.THIS PROPERTY IS PROFESSIONALLY MANAGED BY PAUL KINGHAM LETTINGS (ARLA PROPERTY MARK MEMBERS). SORRY NO PETS. NOT SUITABLE FOR CHILDREN. STRICTLY NON SMOKING ACCOMMODATION. WOULD SUIT SINGLE PERSON.