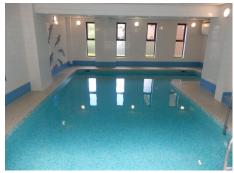

# Superb studio flat with use of gym and swimming pool

- Recently refurbished
- Studio Flat
- 1 bed/iving room
- Shower room
- Washing Machine

- Council Tax Band C
- Unfurnished
- Opposite parkland
- Parking
- Swimming pool

## £875 pcm + security deposit

Dolphin Court, Kingsmead Road, High Wycombe, Bu HP11 1XF

This second floor studio apartment in the exclusive Dolphin Court development has been recently refurbished throughout and finished to a high standard. Situated opposite open park land, accommodation comprises entrance hall with wood laminate flooring, large studio/bedroom with wood laminate flooring, newly fitted kitchen with high gloss finish units, fully tiled shower room with oversized shower cubicle and power shower, full use of a well equipped gym and swimming pool. Bike store. One allocated parking space plus some visitor parking. Delightful superbly maintained communal grounds with pagoda and well stocked fish pond. AVAILABLE MID JULY 2023 ON AN UNFURNISHED BASIS. MANAGED BY AN ARLA/PROPERTY MARK AGENT WITH FULL CLIENT MONEY PROTECTION. ENERGY EFFICIENCY RATING GRADE C. COUNCIL TAX BAND C. NO CHILDREN. NO PETS.