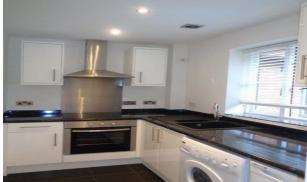

## £875 pcm + security deposit

Dolphin Court, Kingsmead Road, High Wycombe, Bu HP11 1XF

This second floor studio apartment in the exclusive Dolphin Court development has been recently refurbished throughout and finished to a high standard. Situated opposite open park land, accommodation comprises entrance hall with wood laminate flooring, large studio/bedroom with wood laminate flooring, newly fitted kitchen with high gloss finish units, fully tiled shower room with oversized shower cubicle and power shower, full use of a well equipped gym and swimming pool. Bike store. One allocated parking space plus some visitor parking. Delightful superbly maintained communal grounds with pagoda and well stocked fish pond. AVAILABLE MID JULY 2023 ON AN UNFURNISHED BASIS. MANAGED BY AN ARLA/PROPERTY MARK AGENT WITH FULL CLIENT MONEY PROTECTION. ENERGY EFFICIENCY RATING GRADE C. COUNCIL TAX BAND C. NO CHILDREN. NO PETS.