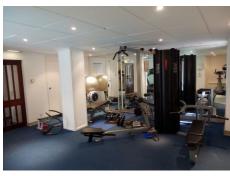

# Superb studio flat with use of gym and swimming pool

- Recently refurbished
- Studio Flat
- 1 bed/iving room
- Shower room
- Washing Machine

- Council Tax Band C
- Unfurnished
- Opposite parkland
- Parking
- Swimming pool

## £875 pcm + security deposit

Dolphin Court, Kingsmead Road, High Wycombe, Bu HP11 1XF

This second floor studio apartment in the exclusive Dolphin Court development has been recently refurbished throughout and finished to a high standard. Situated opposite open park land, accommodation comprises entrance hall with wood laminate flooring, large studio/bedroom with wood laminate flooring, newly fitted kitchen with high gloss finish units, fully tiled shower room with oversized shower cubicle and power shower, full use of a well equipped gym and swimming pool. Bike store. One allocated parking space plus some visitor parking. Delightful superbly maintained communal grounds with pagoda and well stocked fish pond. AVAILABLE MID JULY 2023 ON AN UNFURNISHED BASIS. MANAGED BY AN ARLA/PROPERTY MARK AGENT WITH FULL CLIENT MONEY PROTECTION. ENERGY EFFICIENCY RATING GRADE C. COUNCIL TAX BAND C. NO CHILDREN. NO PETS.