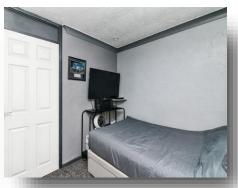

#### **Bedroom 3**

7' 9" x 7' 8" ( 2.36m x 2.34m )

Double glazed window to Front, Built in wardrobe, Radiator, Carpet flooring.

#### **Shower Room**

Two double glazed windows to Rear aspect, Fully tiled walls, Toilet, Wash hand basin with fitted units, Radiator, Walk in shower, Radiator, Extractor fan, Lino wood effect flooring.