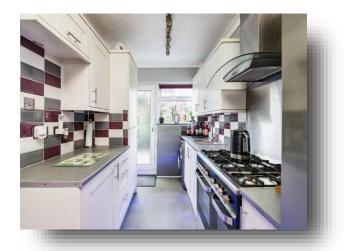

### Kitchen

12' 6" x 6' 9" ( 3.81m x 2.06m )

Double glazed Rear door, Double glazed window to Rear aspect, Partially tiled walls, Fitted kitchen units with work surfaces, Under unit lighting, Sink and drainer unit, Double oven and hob with over head extractor fan, Space for 50/50 fridge freezer unit, Power points, Plumbing for washing machine, Lino tile effect flooring.

features, a lawn with patio for outdoor

kitchen with gorgeous under unit lighting,

offers good worktop space and offers access

low maintenance landscaped area with water

seating and another off road parking space/