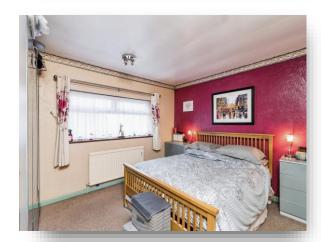

#### **Bedroom 1**

12' 4" x 11' 1" ( 3.76m x 3.38m )

Double glazed window to Rear aspect, Double bedroom with double fitted wardrobes, Power points, Radiator, Carpet flooring.

The master bedroom in particular is of a