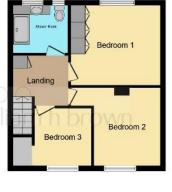

### **First Floor**

## Landing

Built in airing cupboard, Loft hatch, Radiator, Carpet flooring.

#### **Bedroom 1**

12' 4" x 11' 1" ( 3.76m x 3.38m )

Double glazed window to Rear aspect, Double bedroom with double fitted wardrobes, Power points, Radiator, Carpet flooring.

#### **Bedroom 2**

12' 4" x 10' 8" ( 3.76m x 3.25m )

Double glazed window to Front aspect, Double bedroom, Power points, Radiator, Carpet flooring.

#### **Bedroom 3**

7' 9" x 7' 8" ( 2.36m x 2.34m )

Double glazed window to Front, Built in wardrobe, Radiator, Carpet flooring.

Tenure: Freehold EPC Rating: C

guide price

£220,000 - £230,000

**Ground Floor** 

First Floor

Garage

This floorplan is for illustrative purposes only and is not drawn to scale. Measurements, floor-ereas, openings and orientations are approximate. They should not be relied upon for any purpose and do not form any part of an agreement. No liability is taken for any error or mis-statement. All parties must rely on their own inspections.