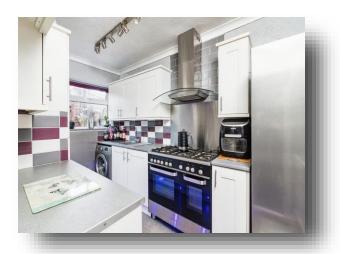

### Kitchen

12' 6" x 6' 9" ( 3.81m x 2.06m )

Double glazed Rear door, Double glazed window to Rear aspect, Partially tiled walls, Fitted kitchen units with work surfaces, Under unit lighting, Sink and drainer unit, Double oven and hob with over head extractor fan, Space for 50/50 fridge freezer unit, Power points, Plumbing for washing machine, Lino tile effect flooring.

features, a lawn with patio for outdoor

kitchen with gorgeous under unit lighting,

offers good worktop space and offers access

low maintenance landscaped area with water

seating and another off road parking space/