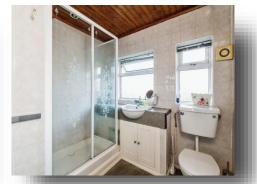

#### **Shower Room**

Two double glazed windows to Rear aspect, Fully tiled walls, Toilet, Wash hand basin with fitted units, Radiator, Walk in shower, Radiator, Extractor fan, Lino wood effect flooring.