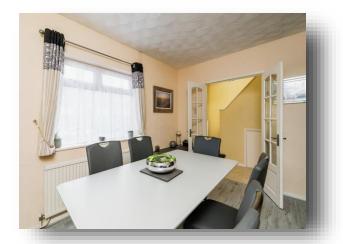

# **Dining Room**

13' 3" x 9' 1" ( 4.04m x 2.77m )

Double glazed window to Front aspect, Ample space for dining table, Power points, Wooden flooring.