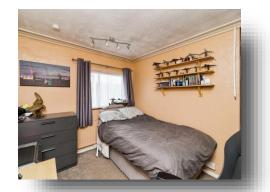

#### **Bedroom 1**

12' 4" x 11' 1" ( 3.76m x 3.38m )

Double glazed window to Rear aspect, Double bedroom with double fitted wardrobes, Power points, Radiator, Carpet flooring.

#### **Bedroom 2**

12' 4" x 10' 8" ( 3.76m x 3.25m )

Double glazed window to Front aspect, Double bedroom, Power points, Radiator, Carpet flooring.

#### **Bedroom 3**

7' 9" x 7' 8" ( 2.36m x 2.34m )

Double glazed window to Front, Built in wardrobe, Radiator, Carpet flooring.