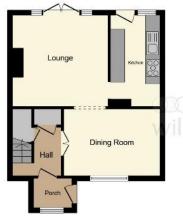

Tenure: Freehold EPC Rating: C

guide price

£220,000 - £230,000

**Ground Floor** 

First Floor

Garage

This floorplan is for illustrative purposes only and is not drawn to scale. Measurements, floor-ereas, openings and orientations are approximate. They should not be relied upon for any purpose and do not form any part of an agreement. No liability is taken for any error or mis-statement. All parties must rely on their own inspections.