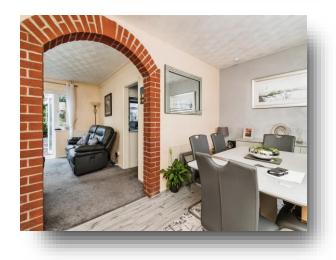

#### **Entrance Hall**

Access to Dining room, Carpet stairs to landing, Built in under stairs cupboard and coat cupboard, Radiator, Tiled flooring.

### Lounge

12' 8" x 12' 6" ( 3.86m x 3.81m )

Double glazed French doors and Double glazed window to Rear aspect, Electric Feature fireplace, Radiator, TV and Power points, Carpet flooring.

# **Dining Room**

13' 3" x 9' 1" ( 4.04m x 2.77m )

Double glazed window to Front aspect, Ample space for dining table, Power points, Wooden flooring.