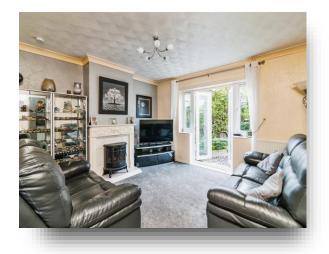

### Lounge

12' 8" x 12' 6" ( 3.86m x 3.81m )

Double glazed French doors and Double glazed window to Rear aspect, Electric Feature fireplace, Radiator, TV and Power points, Carpet flooring.

reception rooms, the lounge and dining

room. These spaces are perfect for those

looking to entertain friends and family! A

to the properties rear garden. The garden has been cleverly split into three parts, with a