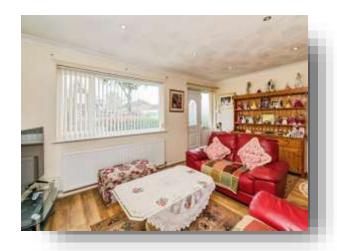

#### Lounge

17' 11" x 14' 2" Into Recess ( 5.46m x 4.32m Into Recess ) Double glazed window to Front aspect, Electric Fireplace, TV Point, Radiator, Laminate wood effect flooring.

good public transport links - with bus routes

addition to well connected A Roads making

it easy to discover neighbouring towns. The

leading to a Garage. You enter the home into

a spacious Lounge, which is made cosy with an Electric Fireplace. Both Bedrooms are easily accessible from this hub of the home,