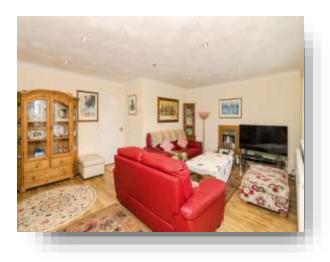

#### Lounge

17' 11" x 14' 2" Into Recess ( 5.46m x 4.32m Into Recess ) Double glazed window to Front aspect, Electric Fireplace, TV Point, Radiator, Laminate wood effect flooring.

good public transport links - with bus routes

addition to well connected A Roads making

it easy to discover neighbouring towns. The

leading to a Garage. You enter the home into

a spacious Lounge, which is made cosy with an Electric Fireplace. Both Bedrooms are easily accessible from this hub of the home,