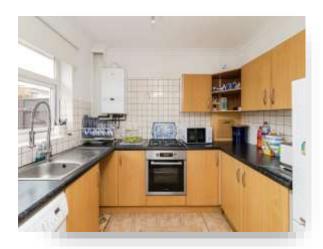

#### Kitchen

7' 6" x 8' 10" (2.29m x 2.69m) Double glazed window to Rear aspect, Fitted Kitchen of Wall and Base units with work surfaces. Sink and drainer unit, Gas hob, Electric oven, Central heating boiler, Radiator, Plumbing for a Washing machine/Dishwasher, Space for Freestanding Fridge/Freezer unit, Tiled flooring.