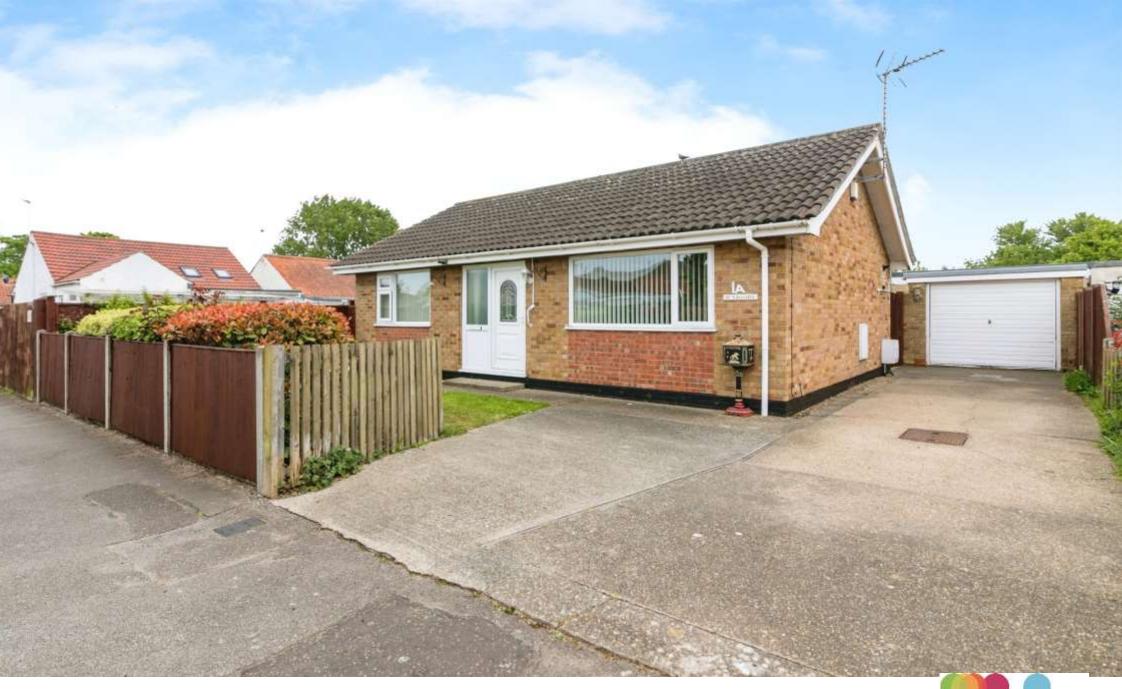

## Edgerton Road, Lowestoft

William H Brown are delighted to present this TWO DOUBLE BEDROOM DETACHED BUNGALOW, located on Edgerton Road. The property consists of; Driveway leading to Garage, Entrance Hall, Lounge, Kitchen, Two Bedrooms, Shower Room and Enclosed South Facing Garden.

#### Front Garden

Laid to lawn with a mixture of trees, shrubs and bushes. With a driveway to the side leading to the garage.

#### Garage

17' 3" x 8' 11" ( 5.26m x 2.72m ) Single glazed door to the front, with up and over doors, power, lighting and a fibreglass roof.

BUNGALOW, located on Edgerton Road. The home is located in a popular area of South

Lowestoft, close to a range of local amenities

such as being in walking distance to a shop,

schools and post office. It also benefits from

good public transport links - with bus routes

addition to well connected A Roads making

it easy to discover neighbouring towns. The

leading to a Garage. You enter the home into

a spacious Lounge, which is made cosy with an Electric Fireplace. Both Bedrooms are easily accessible from this hub of the home,