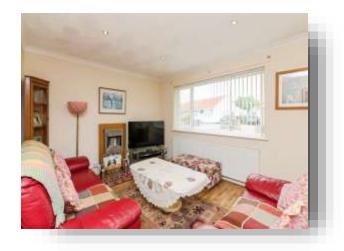

#### Lounge

17' 11" x 14' 2" Into Recess ( 5.46m x 4.32m Into Recess ) Double glazed window to Front aspect, Electric Fireplace, TV Point, Radiator, Laminate wood effect flooring.

good public transport links - with bus routes

addition to well connected A Roads making

it easy to discover neighbouring towns. The

leading to a Garage. You enter the home into

a spacious Lounge, which is made cosy with an Electric Fireplace. Both Bedrooms are easily accessible from this hub of the home,