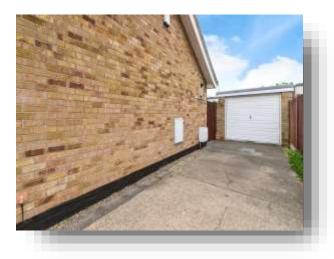

#### Front Garden

Laid to lawn with a mixture of trees, shrubs and bushes. With a driveway to the side leading to the garage.

#### Garage

17' 3" x 8' 11" ( 5.26m x 2.72m ) Single glazed door to the front, with up and over doors, power, lighting and a fibreglass roof.

good public transport links - with bus routes

addition to well connected A Roads making

it easy to discover neighbouring towns. The

leading to a Garage. You enter the home into

a spacious Lounge, which is made cosy with an Electric Fireplace. Both Bedrooms are easily accessible from this hub of the home,