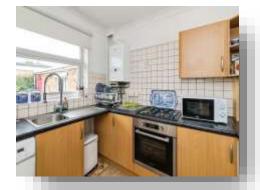

#### Kitchen

7' 6" x 8' 10" (2.29m x 2.69m) Double glazed window to Rear aspect, Fitted Kitchen of Wall and Base units with work surfaces. Sink and drainer unit, Gas hob, Electric oven, Central heating boiler, Radiator, Plumbing for a Washing machine/Dishwasher, Space for Freestanding Fridge/Freezer unit, Tiled flooring.