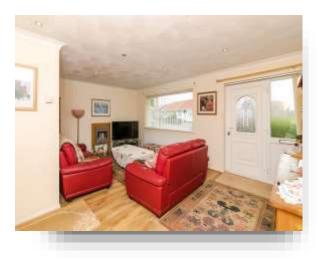

#### Hallway

Access from Lounge, Access to Kitchen, Shower Room, Door leading to Rear Garden.

both double in size. A connecting hallway

leads through to the Kitchen one side, the Modern equipped Shower Room, the other with a Double glazed door leading to the Rear Garden in Front. The Enclosed Rear