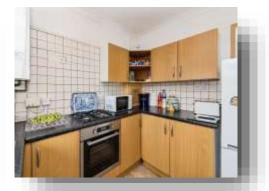

#### Kitchen

7' 6" x 8' 10" (2.29m x 2.69m) Double glazed window to Rear aspect, Fitted Kitchen of Wall and Base units with work surfaces. Sink and drainer unit, Gas hob, Electric oven, Central heating boiler, Radiator, Plumbing for a Washing machine/Dishwasher, Space for Freestanding Fridge/Freezer unit, Tiled flooring.