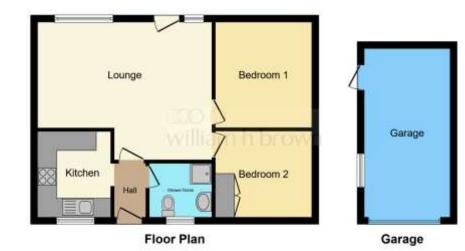

#### **Ground Floor – Bungalow**

#### Lounge

17' 11" x 14' 2" Into Recess ( 5.46m x 4.32m Into Recess ) Double glazed window to Front aspect, Electric Fireplace, TV Point, Radiator, Laminate wood effect flooring.

#### Bedroom 1

10' 11" x 9' 11" ( 3.33m x 3.02m ) Double glazed window to the Front aspect, Radiator, Laminate wood effect flooring.

#### Bedroom 2

9' 10" Into Recess x 8' 11" ( 3.00m Into Recess x 2.72m ) Double glazed window to Rear aspect, Built in wardrobes, Radiator, TV Point, Laminate flooring.

#### Hallway

Access from Lounge, Access to Kitchen, Shower Room, Door leading to Rear Garden.

#### Kitchen

7' 6" x 8' 10" (2.29m x 2.69m) Double glazed window to Rear aspect, Fitted Kitchen of Wall and Base units with work surfaces. Sink and drainer unit, Gas hob, Electric oven, Central heating boiler, Radiator, Plumbing for a Washing machine/Dishwasher, Space for Freestanding Fridge/Freezer unit, Tiled flooring.

#### **Shower Room**

Double glazed window to the rear, Fully tiled walls, WC, Wash hand basin with storage below, Extractor fan, Radiator, Towel rail, Tiled flooring.

#### Garage

17' 3" x 8' 11" ( 5.26m x 2.72m ) Single glazed door to the front, with up and over doors, power, lighting and a fibreglass roof.

# £285,000

This foor plan is for illustrative purposes only. It is not drawn to scale. Any measurements, foor areas (including any total floor area), openings and orientation are approximate. No adults are guaranteed, they connot be relied upon for any surpose and they do not form part of any agreement, this hubblink is blan for any error, onesisten or misstatement. A party must new group on its own inspections). Provide any work localization con