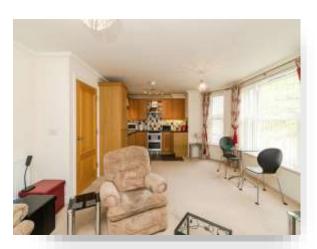

#### **Entrance Hall**

Double cloak cupboard, Door to Bathroom, Both Bedrooms. Open plan Lounge/Diner/Kitchen area, Radiator, Carpet flooring.

## Lounge/Diner/Kitchen

21' 9" Into Bay x 15' Max ( 6.63m Into Bay x 4.57m Max ) Lounge aspect: Double glazed Bay window sash style to Front with Sea views with fitted blinds, Two radiators, Open plan with Kitchen, TV and Power points, Carpet flooring.

Kitchen aspect: Partially tiled walls, Fitted Kitchen units with work surfaces, Sink and drainer unit, Integrated 50/50 Fridge freezer unit, Integrated Neff Hob with Cookerhood above, Neff Electric Oven beneath, Power points.