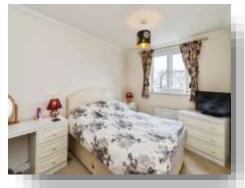

#### Bedroom 1

11' 10" Max x 9' Max ( 3.61m Max x 2.74m Max ) Double glazed window to Rear aspect, Double Bedroom, Door to Ensuite, TV and Power points, Carpet flooring.

#### **Bedroom 2**

11' 10" x 8' 9" ( 3.61m x 2.67m ) Double glazed window to Rear aspect, Double Bedroom, Radiator, Power points, Carpet flooring.