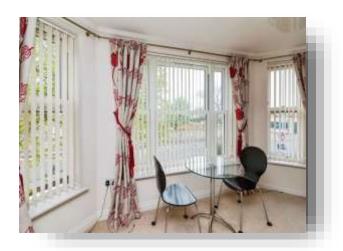

## Lounge/Diner/Kitchen

21' 9" Into Bay x 15' Max ( 6.63m Into Bay x 4.57m Max ) Lounge aspect: Double glazed Bay window sash style to Front with Sea views with fitted blinds, Two radiators, Open plan with Kitchen, TV and Power points, Carpet flooring.