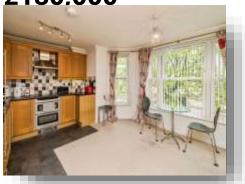

## Lounge/Diner/Kitchen

21' 9" Into Bay x 15' Max ( 6.63m Into Bay x 4.57m Max ) Lounge aspect: Double glazed Bay window sash style to Front with Sea views with fitted blinds, Two radiators, Open plan with Kitchen, TV and Power points, Carpet flooring.

Kitchen aspect: Partially tiled walls, Fitted Kitchen units with work surfaces, Sink and drainer unit, Integrated 50/50 Fridge freezer unit, Integrated Neff Hob with Cookerhood above, Neff Electric Oven beneath, Power points.