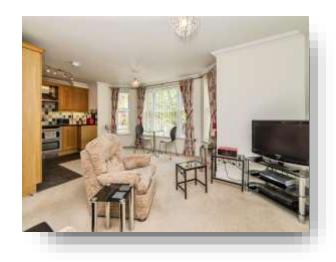

## Lounge/Diner/Kitchen

21' 9" Into Bay x 15' Max ( 6.63m Into Bay x 4.57m Max ) Lounge aspect: Double glazed Bay window sash style to Front with Sea views with fitted blinds, Two radiators, Open plan with Kitchen, TV and Power points, Carpet flooring.

Kitchen aspect: Partially tiled walls, Fitted Kitchen units with work surfaces, Sink and drainer unit, Integrated 50/50 Fridge freezer unit, Integrated Neff Hob with Cookerhood above, Neff Electric Oven beneath, Power points.