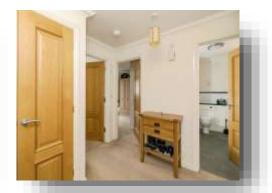

#### **Entrance Hall**

Double cloak cupboard, Door to Bathroom, Both Bedrooms. Open plan Lounge/Diner/Kitchen area, Radiator, Carpet flooring.