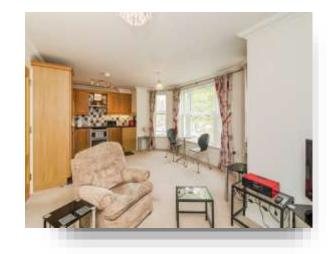

## Lounge/Diner/Kitchen

21' 9" Into Bay x 15' Max ( 6.63m Into Bay x 4.57m Max ) Lounge aspect: Double glazed Bay window sash style to Front with Sea views with fitted blinds, Two radiators, Open plan with Kitchen, TV and Power points, Carpet flooring.

Kitchen aspect: Partially tiled walls, Fitted Kitchen units with work surfaces, Sink and drainer unit, Integrated 50/50 Fridge freezer unit, Integrated Neff Hob with Cookerhood above, Neff Electric Oven beneath, Power points.