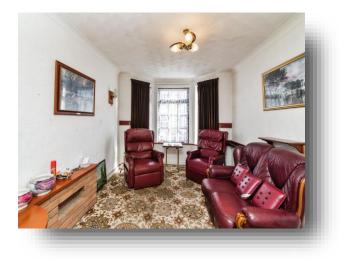

#### Lounge

11' 6" Plus Bay x 10' 4" ( 3.51m Plus Bay x 3.15m ) Double glazed Bay window to Front aspect, Archway through to Dining room, Radiator, TV and Power points, Carpet flooring.

#### **Dining Room**

11' 6" x 10' 4" ( 3.51m x 3.15m ) Double glazed window to Rear aspect, Feature fireplace, Radiator, Power points, Carpet flooring.