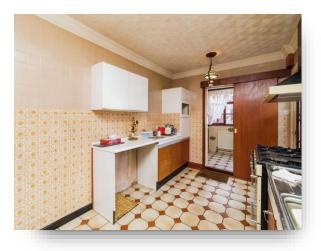

#### Kitchen

15' 10" x 8' 11" ( 4.83m x 2.72m ) Window to Side aspect, Door to Garden, Sliding door to Utility space, Fully Tiled walls, Fitted Kitchen units with work surfaces, Sink and drainer unit, Space for Double Oven, Radiator, Tiled flooring.