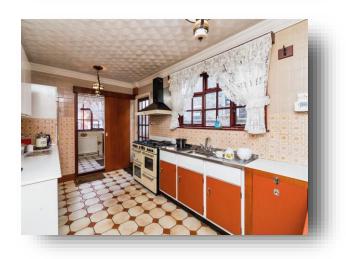

#### Kitchen

15' 10" x 8' 11" ( 4.83m x 2.72m ) Window to Side aspect, Door to Garden, Sliding door to Utility space, Fully Tiled walls, Fitted Kitchen units with work surfaces, Sink and drainer unit, Space for Double Oven, Radiator, Tiled flooring.