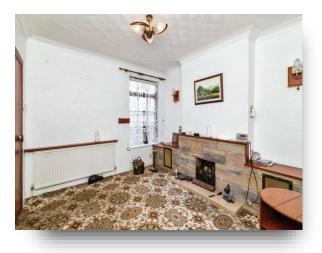

#### **Dining Room**

11' 6" x 10' 4" ( 3.51m x 3.15m ) Double glazed window to Rear aspect, Feature fireplace, Radiator, Power points, Carpet flooring.