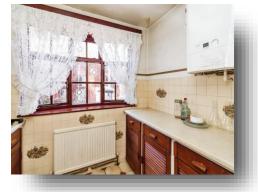

#### **Utility Room**

 $8^{\prime}$  8" x 5' 5" ( 2.64m x 1.65m ) Bay window to Side, Partially tiled walls, Fitted Units and Work surfaces, Tiled flooring.