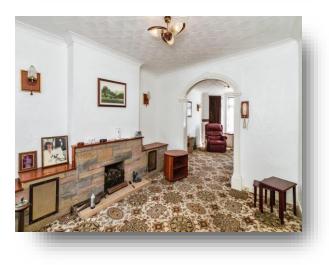

#### **Dining Room**

11' 6" x 10' 4" ( 3.51m x 3.15m ) Double glazed window to Rear aspect, Feature fireplace, Radiator, Power points, Carpet flooring.

#### Lounge

11' 6" Plus Bay x 10' 4" ( 3.51m Plus Bay x 3.15m ) Double glazed Bay window to Front aspect, Archway through to Dining room, Radiator, TV and Power points, Carpet flooring.