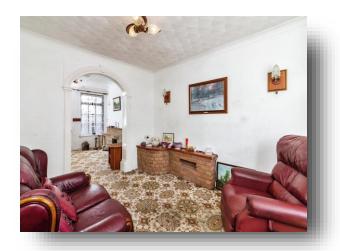

#### Lounge

11' 6" Plus Bay x 10' 4" ( 3.51m Plus Bay x 3.15m ) Double glazed Bay window to Front aspect, Archway through to Dining room, Radiator, TV and Power points, Carpet flooring.

#### **Dining Room**

11' 6" x 10' 4" ( 3.51m x 3.15m ) Double glazed window to Rear aspect, Feature fireplace, Radiator, Power points, Carpet flooring.