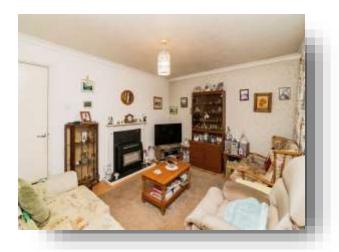

#### Lounge

14' x 10' 11" ( 4.27m x 3.33m ) Double glazed window to Rear aspect, Feature fireplace with gas fire, Power points, Radiator, Laminate wood effect flooring.