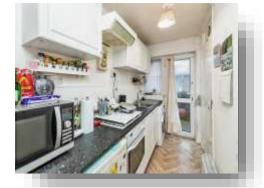

#### Kitchen

10' 9" x 8' (3.28m x 2.44m) Double glazed window and Side door, Fitted Kitchen units with work surfaces, Sink and drainer units, Two built in storage cupboards, Integrated Gas Hob, Oven, Plumbing for washing machine, Power points, Radiator, Lino wood effect flooring.