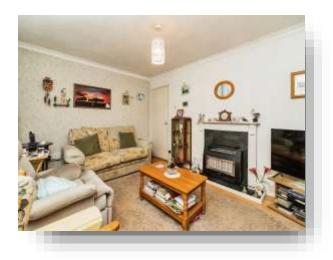

#### Lounge

14' x 10' 11" ( 4.27m x 3.33m ) Double glazed window to Rear aspect, Feature fireplace with gas fire, Power points, Radiator, Laminate wood effect flooring.