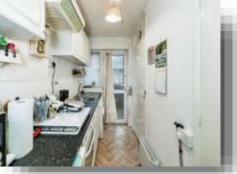

#### Kitchen

10' 9" x 8' (3.28m x 2.44m) Double glazed window and Side door, Fitted Kitchen units with work surfaces, Sink and drainer units, Two built in storage cupboards, Integrated Gas Hob, Oven, Plumbing for washing machine, Power points, Radiator, Lino wood effect flooring.