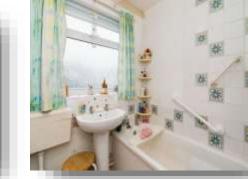

#### Bathroom

Double glazed window to Rear aspect, WC, Wash hand basin, Bath tub with over head shower, Radiator,Lino wood effect flooring.