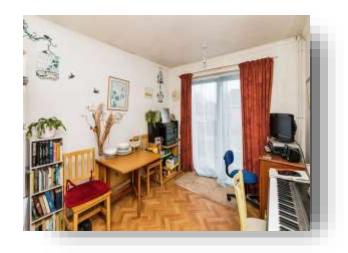

#### Bedroom 3/ Dining Room

12' 6" x 8' 8" ( 3.81m x 2.64m ) Double glazed Patio doors to Rear, Double Bedroom, Power points, Radiator, Lino wood effect flooring.

home offers superb access to local amenities

consisting of a sizeable lounge space as well as dining room, ideal for entertaining. The dining room could also be used as a third

bedroom for guests! A family bathroom with