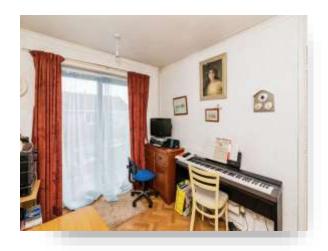

#### Bedroom 3/ Dining Room

12' 6" x 8' 8" ( 3.81m x 2.64m ) Double glazed Patio doors to Rear, Double Bedroom, Power points, Radiator, Lino wood effect flooring.

home offers superb access to local amenities

consisting of a sizeable lounge space as well as dining room, ideal for entertaining. The dining room could also be used as a third

bedroom for guests! A family bathroom with