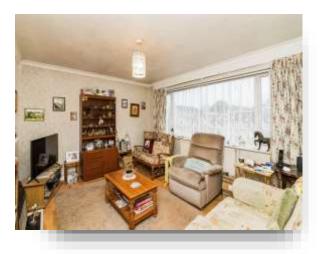

#### Lounge

14' x 10' 11" ( 4.27m x 3.33m ) Double glazed window to Rear aspect, Feature fireplace with gas fire, Power points, Radiator, Laminate wood effect flooring.