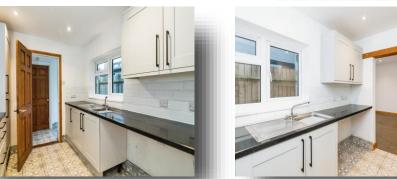

#### Kitchen

7' 10" x 9' (2.39m x 2.74m)

Double glazed window to Side aspect, Partially tiled walls, Wall and Base Kitchen units with Work surfaces, Sink and drainer unit, Gas Hob with Overhead Extractor Fan, Integrated Electric Oven, Space for 50/50 Fridge Freezer, Plumbing for Washing machine, Access to Dining Room and Rear lobby, Spotlights, Power points, Tiled flooring.

## **Rear Lobby**

Double glazed Side door, Access to Kitchen and Bathroom, Storage cupboard, Tiled flooring.