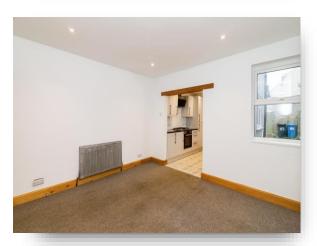

## **Dining Room**

12' 1" x 11' 3" ( 3.68m x 3.43m )

Double glazed window to Rear aspect, Spotlights, Radiator, Access to Kitchen, Newly refreshed wooden skirting boards, Carpet flooring.

#### Kitchen

7' 10" x 9' (2.39m x 2.74m)

Double glazed window to Side aspect, Partially tiled walls, Wall and Base Kitchen units with Work surfaces, Sink and drainer unit, Gas Hob with Overhead Extractor Fan, Integrated Electric Oven, Space for 50/50 Fridge Freezer, Plumbing for Washing machine, Access to Dining Room and Rear lobby, Spotlights, Power points, Tiled flooring.