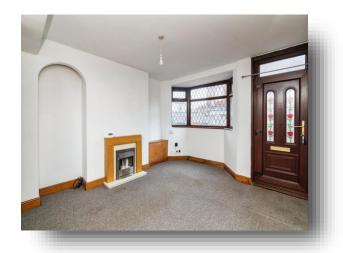

## Lounge

10' 11" x 16' 5" ( 3.33m x 5.00m )

Front door of property leading into Lounge, Double glazed Bay window to Front aspect, Access through to Dining Room, Electric Feature Fireplace, Radiator, Power points, Stairs leading to First floor landing, Carpet flooring.

catchment to several schools and close to local transport links via train or bus. You

enter the home into a spacious Lounge which

has a Bay window to the Front and includes an Electric Feature Fireplace. There is plenty of reception space with this then leading