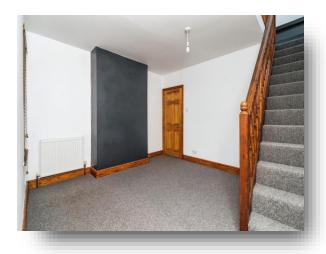

## Lounge

10' 11" x 16' 5" ( 3.33m x 5.00m )

Front door of property leading into Lounge, Double glazed Bay window to Front aspect, Access through to Dining Room, Electric Feature Fireplace, Radiator, Power points, Stairs leading to First floor landing, Carpet flooring.

## Landing

Access to Bedroom 1 and Bedroom 2 which leads to Bedrooms 3 and 4, Carpet flooring.