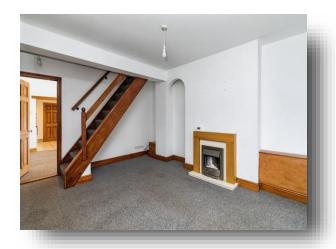

## Lounge

10' 11" x 16' 5" ( 3.33m x 5.00m )

Front door of property leading into Lounge, Double glazed Bay window to Front aspect, Access through to Dining Room, Electric Feature Fireplace, Radiator, Power points, Stairs leading to First floor landing, Carpet flooring.

## Landing

Access to Bedroom 1 and Bedroom 2 which leads to Bedrooms 3 and 4, Carpet flooring.