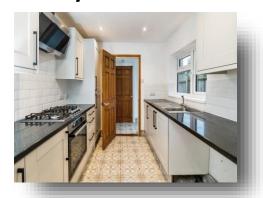

#### Kitchen

7' 10" x 9' (2.39m x 2.74m)

Double glazed window to Side aspect, Partially tiled walls, Wall and Base Kitchen units with Work surfaces, Sink and drainer unit, Gas Hob with Overhead Extractor Fan, Integrated Electric Oven, Space for 50/50 Fridge Freezer, Plumbing for Washing machine, Access to Dining Room and Rear lobby, Spotlights, Power points, Tiled flooring.