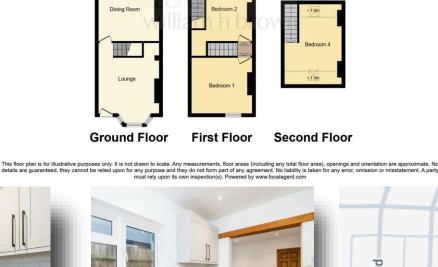

## **Ground Floor**

## First Floor

## **Second Floor**

## Landing

Access to Bedroom 1 and Bedroom 2 which leads to Bedrooms 3 and 4, Carpet flooring.

#### **Bedroom 1**

11' 6" x 11' (3.51m x 3.35m)

Double glazed window to Front aspect, Radiator, Power point, Carpet flooring.

#### **Bedroom 2**

11' 5" x 10' 11" ( 3.48m x 3.33m )

Double glazed window to Rear aspect, Access door to Bedroom 4, Stairwell leading up to Attic Room/Bedroom 3, Power points, Carpet flooring.

#### **Bedroom 4**

7' x 9' 1" ( 2.13m x 2.77m )

Double glazed window to Rear aspect, Combi boiler situated, Power points, Radiator, Carpet flooring.

#### **Bedroom 3**

12' 2" x 16' 1" ( 3.71m x 4.90m )

Two double glazed Velux windows, Power points, Carpet flooring.