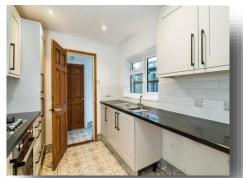

#### Kitchen

7' 10" x 9' (2.39m x 2.74m)

Double glazed window to Side aspect, Partially tiled walls, Wall and Base Kitchen units with Work surfaces, Sink and drainer unit, Gas Hob with Overhead Extractor Fan, Integrated Electric Oven, Space for 50/50 Fridge Freezer, Plumbing for Washing machine, Access to Dining Room and Rear lobby, Spotlights, Power points, Tiled flooring.

## **Rear Lobby**

Double glazed Side door, Access to Kitchen and Bathroom, Storage cupboard, Tiled flooring.