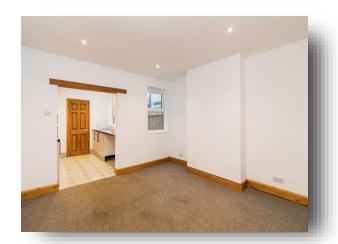

## **Dining Room**

12' 1" x 11' 3" ( 3.68m x 3.43m )

Double glazed window to Rear aspect, Spotlights, Radiator, Access to Kitchen, Newly refreshed wooden skirting boards, Carpet flooring.

#### Kitchen

7' 10" x 9' (2.39m x 2.74m)

Double glazed window to Side aspect, Partially tiled walls, Wall and Base Kitchen units with Work surfaces, Sink and drainer unit, Gas Hob with Overhead Extractor Fan, Integrated Electric Oven, Space for 50/50 Fridge Freezer, Plumbing for Washing machine, Access to Dining Room and Rear lobby, Spotlights, Power points, Tiled flooring.