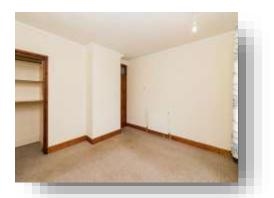

#### Bedroom 1

11' 9" Max x 10' 9" Max ( 3.58m Max x 3.28m Max ) Double glazed window to Front aspect, Double Bedroom, TV and Power points, Radiator, Built in storage cupboard, Carpet flooring.

### **Bedroom 2**

9' 2" x 10' 7" ( 2.79m x 3.23m ) Double glazed window to Rear aspect, Double

Bedroom, TV and Power points, Radiator, Built in wardrobe, Carpet flooring.