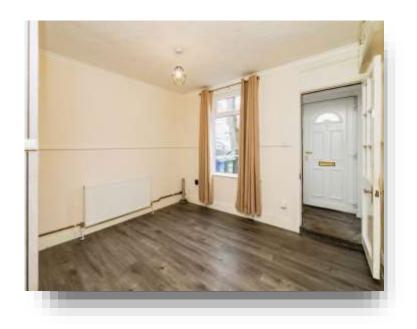

## Lounge

11' 9" x 10' 9" ( 3.58m x 3.28m )

Double glazed Front door from Entrance porch straight through to Lounge, Double glazed window to Front aspect, Radiator, Wooden tiled flooring.

the Lounge. The reception space is great with separate Lounge and Dining space which flow through to the galley style kitchen -

to.

a viewing!