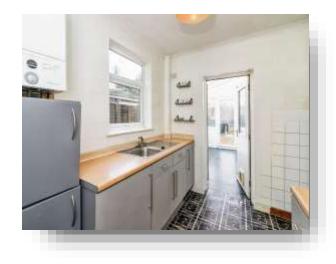

#### Kitchen

9' 6" x 7' 4" ( 2.90m x 2.24m )

Double glazed window to Side aspect, Galley style Kitchen, Access to Conservatory/ Utility space, Fully tiled walls, Fitted Kitchen units with Wooden Work Surfaces, Sink and drainer unit, Boiler, Lino flooring.

being a great space to segregate coats and shoes this time of year and leads directly into

great for entertaining guests or everyday

busy family living. The Kitchen being galley

style allows for all space to be utilised and allow for ample storage. This then leads