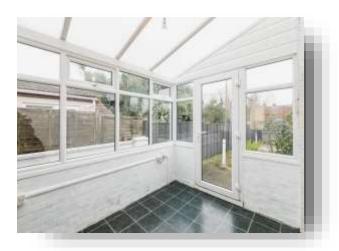

## **Utility Room/ Conservatory**

12' 3" x 7' 8" ( 3.73m x 2.34m )

Double glazed windows to Side aspect, Access to garden, Currently utilised as utility space, Radiator, Lino flooring.

through to a handy conservatory, which is

garden is fully enclosed via fenced surround

with concrete slabbed paving leading to the

both with built in wardrobe space. Both have

easy access via the landing to the bathroom, which contains a bathtub with overhead shower. Call us on 01502 585998 to schedule

to enable privacy and is low maintainence

back gate and garage/workshop. Upstairs, the property boasts two Double bedrooms -

fantastic for additional utility space and

provides access to the Rear garden. The