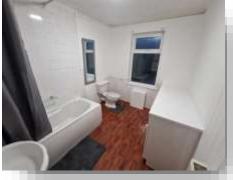

#### **Bathroom**

Double glazed window to Rear aspect, Partially wooden wall and partially tiled walls, WC, Wash hand basin with vanity unit built in, Bath with overhead shower, Radiator, Built in storage cupboard, Wood effect flooring.