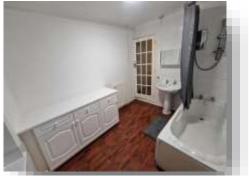

#### **Bathroom**

Double glazed window to Rear aspect, Partially wooden wall and partially tiled walls, WC, Wash hand basin with vanity unit built in, Bath with overhead shower, Radiator, Built in storage cupboard, Wood effect flooring.