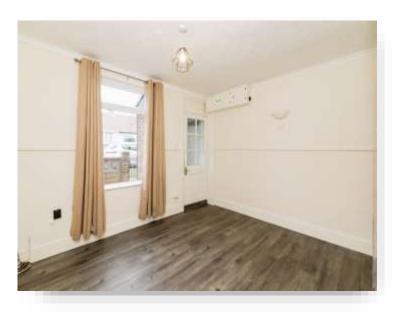

## **Utility Room/ Conservatory**

12' 3" x 7' 8" ( 3.73m x 2.34m )

Double glazed windows to Side aspect, Access to garden, Currently utilised as utility space, Radiator, Lino flooring.

through to a handy conservatory, which is

garden is fully enclosed via fenced surround

with concrete slabbed paving leading to the

both with built in wardrobe space. Both have

easy access via the landing to the bathroom, which contains a bathtub with overhead shower. Call us on 01502 585998 to schedule

to enable privacy and is low maintainence

back gate and garage/workshop. Upstairs, the property boasts two Double bedrooms -

fantastic for additional utility space and

provides access to the Rear garden. The