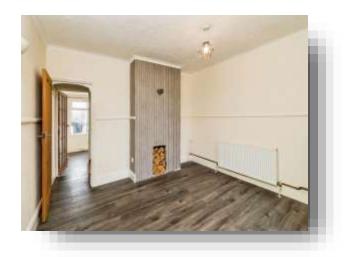

## Lounge

11' 9" x 10' 9" ( 3.58m x 3.28m )

Double glazed Front door from Entrance porch straight through to Lounge, Double glazed window to Front aspect, Radiator, Wooden tiled flooring.

## **Dining Room**

11' 9" x 11' 9" ( 3.58m x 3.58m )

Double glazed window to Rear aspect, Feature fireplace. Storage cupboard, Radiator, Wooden tiled flooring.

the Lounge. The reception space is great with separate Lounge and Dining space which flow through to the galley style kitchen -

to.

a viewing!