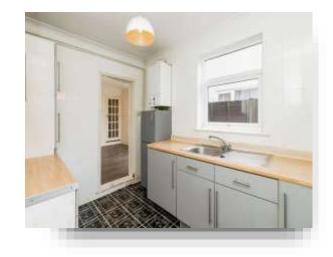

#### Kitchen

9' 6" x 7' 4" ( 2.90m x 2.24m )

Double glazed window to Side aspect, Galley style Kitchen, Access to Conservatory/ Utility space, Fully tiled walls, Fitted Kitchen units with Wooden Work Surfaces, Sink and drainer unit, Boiler, Lino flooring.

being a great space to segregate coats and shoes this time of year and leads directly into

great for entertaining guests or everyday

busy family living. The Kitchen being galley

style allows for all space to be utilised and allow for ample storage. This then leads