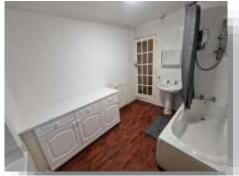

#### **Bathroom**

Double glazed window to Rear aspect, Partially wooden wall and partially tiled walls, WC, Wash hand basin with vanity unit built in, Bath with overhead shower, Radiator, Built in storage cupboard, Wood effect flooring.