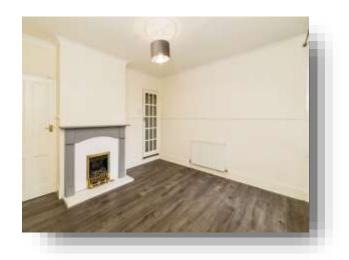

## **Dining Room**

11' 9" x 11' 9" ( 3.58m x 3.58m )

Double glazed window to Rear aspect, Feature fireplace. Storage cupboard, Radiator, Wooden tiled flooring.

the Lounge. The reception space is great with separate Lounge and Dining space which flow through to the galley style kitchen -

to.

a viewing!