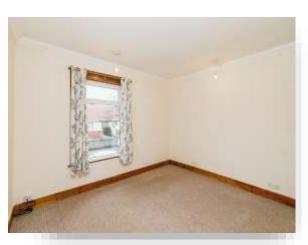

## Lounge

11' 9" x 10' 9" ( 3.58m x 3.28m )

Double glazed Front door from Entrance porch straight through to Lounge, Double glazed window to Front aspect, Radiator, Wooden tiled flooring.

## **Dining Room**

11' 9" x 11' 9" ( 3.58m x 3.58m )

Double glazed window to Rear aspect, Feature fireplace. Storage cupboard, Radiator, Wooden tiled flooring.