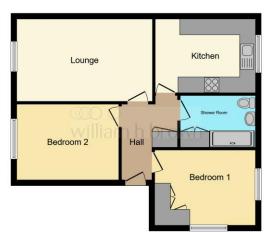

## **Ground Floor – Flat**

#### **Entrance Hall**

Access to All Rooms, Storage cupboard for Coat storage, Power points, Radiator, Carpet flooring.

#### Lounge

16' 11" x 10' 3" ( $5.16m \times 3.12m$ ) Double glazed window to Front aspect, Power points, Radiator, Carpet flooring.

#### Kitchen

12' 5" x 9' 3" ( 3.78m x 2.82m ) Double glazed window to Rear aspect, Fitted Kitchen Units with Work surfaces, Sink and drainer unit, Integrated Gas hob, Integrated Eye Level Oven, Space for 50/50 Fridge/Freezer unit, Plumbing for washing machine, Power points, Laminate Wood Effect Flooring.

#### **Bedroom 1**

12' 7" x 9' 5" ( 3.84m x 2.87m ) Double glazed window to Front aspect, Double Bedroom, Radiator, Power points, Carpet flooring.

## Bedroom 2

12' 3" x 9' 11" ( 3.73m x 3.02m ) Double glazed window to Rear aspect, Double Bedroom, Radiator, Built in Wardrobes and Units, Carpet flooring.

This floor plan is for illustrative purposes only. It is not drawn to scale. Any measurements, floor areas (including any total floor area), openings and orientation are approximate. No details are guaranteed, they cannot be relied upon for any purpose and they do not form part of any agreement. No liability is taken for any error, omission or misstatement. A party must religation or any purpose and they do not form part of any agreement. No liability is taken for any error, omission or misstatement. A party must religation or any purpose and they do not form part of any agreement by www.focalagenet.com