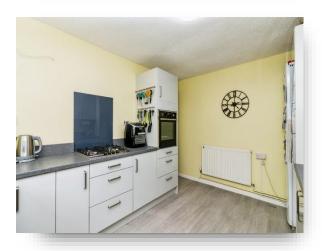

#### Kitchen

12' 5" x 9' 3" ( 3.78m x 2.82m ) Double glazed window to Rear aspect, Fitted Kitchen Units with Work surfaces, Sink and drainer unit, Integrated Gas hob, Integrated Eye Level Oven, Space for 50/50 Fridge/Freezer unit, Plumbing for washing machine, Power points, Laminate Wood Effect Flooring.

The property is located on the ground floor with entering a hallway which conveniently provides access to all rooms. The current owner has made substantial investment and completed fantastic modern renovations to the property - making it ideal to move into straight away; with only needing to tweak to personal tastes. A Baxi Boiler was installed in 2022. The Lounge is spacious with plenty of room for a sofa and dining room table. The Kitchen is Modern, Sleek and stylish with Integrated eve level oven and integrated gas hob. Both bedrooms are double sized, one benefiting from handy built in wardrobe space. The bathroom was fitted this year, with clever in built storage. It is fully splashback for easy maintenance and equipped with a double tray spacious shower cubicle to suit busy modern day living The home would be ideal for those looking to start out on the property ladder, require easy access or wish to relocate to the coast. Please give us a call on 01502 585998 to schedule in a viewing and avoid missing out!