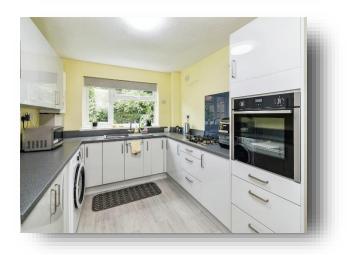

#### Kitchen

12' 5" x 9' 3" ( 3.78m x 2.82m ) Double glazed window to Rear aspect, Fitted Kitchen Units with Work surfaces, Sink and drainer unit, Integrated Gas hob, Integrated Eye Level Oven, Space for 50/50 Fridge/Freezer unit, Plumbing for washing machine, Power points, Laminate Wood Effect Flooring.

The property is located on the ground floor with entering a hallway which conveniently provides access to all rooms. The current owner has made substantial investment and completed fantastic modern renovations to the property - making it ideal to move into straight away; with only needing to tweak to personal tastes. A Baxi Boiler was installed in 2022. The Lounge is spacious with plenty of room for a sofa and dining room table. The Kitchen is Modern, Sleek and stylish with Integrated eve level oven and integrated gas hob. Both bedrooms are double sized, one benefiting from handy built in wardrobe space. The bathroom was fitted this year, with clever in built storage. It is fully splashback for easy maintenance and equipped with a double tray spacious shower cubicle to suit busy modern day living The home would be ideal for those looking to start out on the property ladder, require easy access or wish to relocate to the coast. Please give us a call on 01502 585998 to schedule in a viewing and avoid missing out!