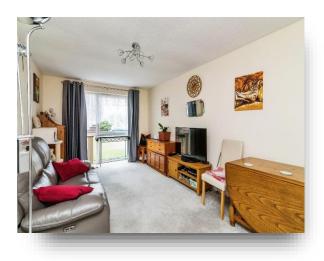

#### Lounge

16' 11" x 10' 3" ( $5.16m \times 3.12m$ ) Double glazed window to Front aspect, Power points, Radiator, Carpet flooring.

The property is located on the ground floor with entering a hallway which conveniently provides access to all rooms. The current owner has made substantial investment and completed fantastic modern renovations to the property - making it ideal to move into straight away; with only needing to tweak to personal tastes. A Baxi Boiler was installed in 2022. The Lounge is spacious with plenty of room for a sofa and dining room table. The Kitchen is Modern, Sleek and stylish with Integrated eve level oven and integrated gas hob. Both bedrooms are double sized, one benefiting from handy built in wardrobe space. The bathroom was fitted this year, with clever in built storage. It is fully splashback for easy maintenance and equipped with a double tray spacious shower cubicle to suit busy modern day living The home would be ideal for those looking to start out on the property ladder, require easy access or wish to relocate to the coast. Please give us a call on 01502 585998 to schedule in a viewing and avoid missing out!