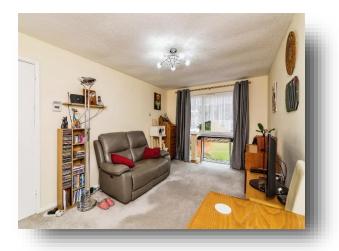

## Bedroom 2

12' 3" x 9' 11" ( 3.73m x 3.02m ) Double glazed window to Rear aspect, Double Bedroom, Radiator, Built in Wardrobes and Units, Carpet flooring.

The property is located on the ground floor with entering a hallway which conveniently provides access to all rooms. The current owner has made substantial investment and completed fantastic modern renovations to the property - making it ideal to move into straight away; with only needing to tweak to personal tastes. A Baxi Boiler was installed in 2022. The Lounge is spacious with plenty of room for a sofa and dining room table. The Kitchen is Modern, Sleek and stylish with Integrated eve level oven and integrated gas hob. Both bedrooms are double sized, one benefiting from handy built in wardrobe space. The bathroom was fitted this year, with clever in built storage. It is fully splashback for easy maintenance and equipped with a double tray spacious shower cubicle to suit busy modern day living The home would be ideal for those looking to start out on the property ladder, require easy access or wish to relocate to the coast. Please give us a call on 01502 585998 to schedule in a viewing and avoid missing out!