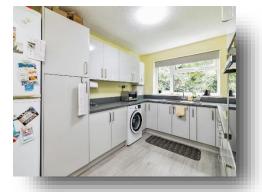

#### Kitchen

12' 5" x 9' 3" ( 3.78m x 2.82m ) Double glazed window to Rear aspect, Fitted Kitchen Units with Work surfaces, Sink and drainer unit, Integrated Gas hob, Integrated Eye Level Oven, Space for 50/50 Fridge/Freezer unit, Plumbing for washing machine, Power points, Laminate Wood Effect Flooring.

The property is located on the ground floor with entering a hallway which conveniently provides access to all rooms. The current owner has made substantial investment and completed fantastic modern renovations to the property - making it ideal to move into straight away; with only needing to tweak to personal tastes. A Baxi Boiler was installed in 2022. The Lounge is spacious with plenty of room for a sofa and dining room table. The Kitchen is Modern, Sleek and stylish with Integrated eve level oven and integrated gas hob. Both bedrooms are double sized, one benefiting from handy built in wardrobe space. The bathroom was fitted this year, with clever in built storage. It is fully splashback for easy maintenance and equipped with a double tray spacious shower cubicle to suit busy modern day living The home would be ideal for those looking to start out on the property ladder, require easy access or wish to relocate to the coast. Please give us a call on 01502 585998 to schedule in a viewing and avoid missing out!