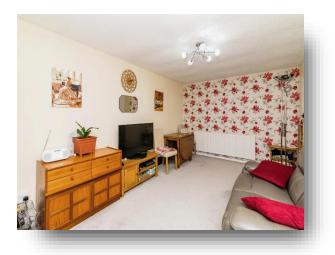

#### Lounge

16' 11" x 10' 3" ( $5.16m \times 3.12m$ ) Double glazed window to Front aspect, Power points, Radiator, Carpet flooring.

The property is located on the ground floor with entering a hallway which conveniently provides access to all rooms. The current owner has made substantial investment and completed fantastic modern renovations to the property - making it ideal to move into straight away; with only needing to tweak to personal tastes. A Baxi Boiler was installed in 2022. The Lounge is spacious with plenty of room for a sofa and dining room table. The Kitchen is Modern, Sleek and stylish with Integrated eve level oven and integrated gas hob. Both bedrooms are double sized, one benefiting from handy built in wardrobe space. The bathroom was fitted this year, with clever in built storage. It is fully splashback for easy maintenance and equipped with a double tray spacious shower cubicle to suit busy modern day living The home would be ideal for those looking to start out on the property ladder, require easy access or wish to relocate to the coast. Please give us a call on 01502 585998 to schedule in a viewing and avoid missing out!