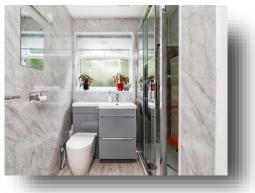

## Bathroom

Newly renovated and fitted this year; Double glazed window to Rear aspect, Full splashback, WC, Wash hand basin with underneath storage unit, Walk in shower cubicle with Double shower tray, Shaver point with light, Tall Mirrored Storage Cabinet, Radiator, Vinyl flooring.